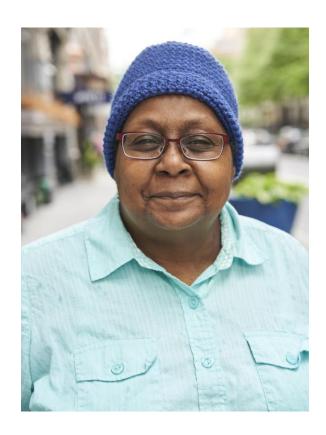

# Free Crochet Pattern Lion Brand® Vanna's Choice® First Fall Hat

Pattern Number: L80138

### SIZE

**Finished Circumference** About 18 in. (46 cm), will stretch to fit a range of sizes **Finished Height** About 9 1/2 in. (24 cm)

### **MATERIALS**

- Lion Brand® Vanna's Choice (Art. #860)
  - 109 Colonial Blue 1 ball
- Lion Brand® crochet hook size J-10 (6 mm)
- Lion Brand® large-eyed blunt needle