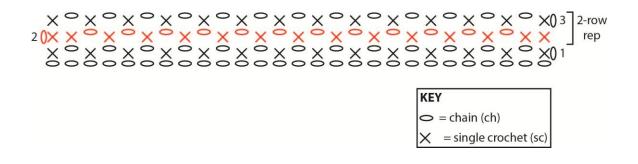

#### **NOTES**

- 1. Scarf is worked in one piece, back and forth in rows, with 3 colors of yarn.
- 2. To change yarn color, work last st of old color to last yarn over. Yarn over with new color and draw through all loops on hook to complete the st. Do not fasten off old color. Carry colors not in use up side edges of piece until next needed.
- 3. For those who find a visual helpful, we've included a stitch diagram.

#### **SCARF**

With A, ch 28.

**Row 1:** Sc in 2nd ch from hook, \*ch 1, sk next ch, sc in next ch; rep from \* across – you will have 14 sc and 13 ch-1 sps in this row.

Change to B.

**Row 2:** With B, ch 1, turn, sc in first sc, sc in next ch-1 sp, \*ch 1, sk next sc, sc in next ch-1 sp; rep from \* to last st, sc in last sc – 15 sc and 12 ch-1 sps. Change to C.

**Row 3:** With C, ch 1, turn, sc in first sc, \*ch 1, sk next sc, sc in next ch-1 sp; rep from \* to last 2 sts, ch 1, sk next sc, sc in last sc – 14 sc and 13 ch-1 sps. Change to A.

Rep Rows 2 and 3 and continue to change yarn color following Stripe Sequence until piece measures about 69 in. (175.5 cm) from the beginning, ending with a row worked with C.