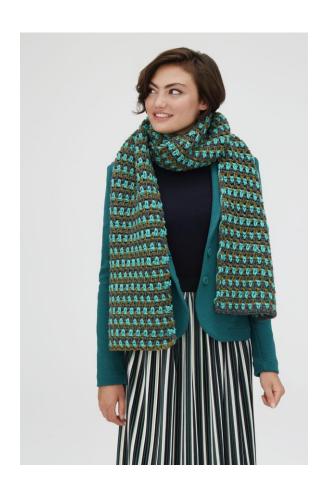

# Free Crochet Pattern **Lion Brand® Color Made Easy** Evergreen Avenue Scarf Pattern Number: L80209

Designed by Sarah Zee

#### SIZE

About 12 x 69 in. (30.5 x 175.5 cm)