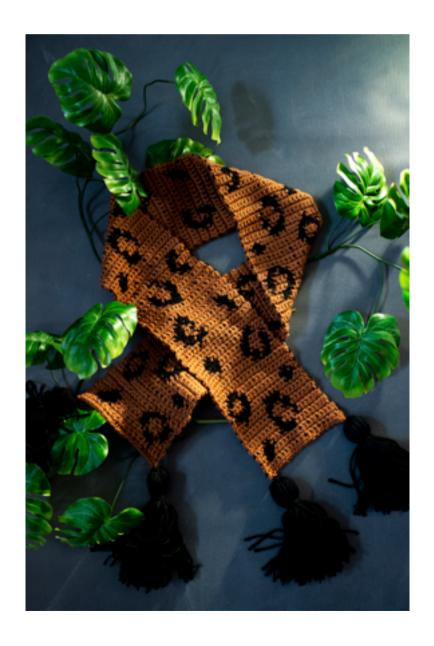

# Free Crochet Pattern Lion Brand® Touch of Cashmere Leopard Print Scarf

Pattern Number: M20038

# **SCARF**

With A, ch 21.

**Row 1:** Sc in 2nd ch from hook and each ch across – you will have 20 sc in this row. Beg with Row 2 of Chart, work rows and change yarn color following Chart until a total of 208 rows have been completed or piece is desired length. Fasten off.

# **TASSELS (MAKE 4)**

Cut a 10 in. (25 cm) length of B, thread onto blunt needle and set aside for tie. Wrap B around cardboard 60 times. Insert threaded needle under all strands at one edge of cardboard. Pull tightly and knot securely near strands. Cut yarn loops at opposite edge of cardboard. Cut a 6 in. (15 cm) length of B and wrap tightly around loops 1 in. (2.5 cm) below top knot. Knot securely; then thread ends into needle and weave to center of tassel. Trim tassel ends evenly. Tie a tassel to each corner of Scarf.