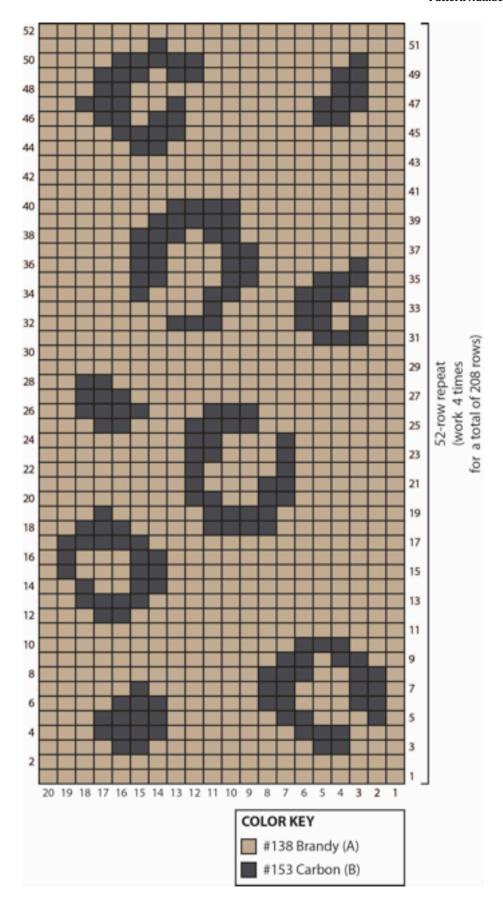

#### **NOTES**

- 1. Scarf is worked in one piece, changing yarn color following Chart.
- 2. Each square of Chart represents one sc. Read odd-numbered rows from right to left and even-numbered rows from left to right.
- 3. To change yarn color, work last st of old color to last yarn over. Yarn over with new color and draw through all loops on hook to complete st. Do not fasten off old color. Carry color not in use under the sts of the current color.

# **SCARF**

With A, ch 21.

**Row 1:** Sc in 2nd ch from hook and each ch across – you will have 20 sc in this row. Beg with Row 2 of Chart, work rows and change yarn color following Chart until a total of 208 rows have been completed or piece is desired length. Fasten off.