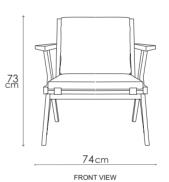

Cognac Dark Brownie Vintage Brown Safari Grey





**TECHNICAL DRAWING** 



Vintage Black Olive Green

## **DESCRIPTION**

For the home owner looking for the perfect dash of uniqueness, the colorful Tribute leather chairs will speak volumes of its owner's sense of style. Available as dining chair with or without armrest, easy chair, and barstool.

**DIMENSIONS**: 74 x 68 x 73 cm

PACKING SIZE: 79 x 73 x 78 cm

**CBM**: 0.45

## MATERIAL CHART

|              | Natural<br>Water - based | Natural<br>Oil | Patina |
|--------------|--------------------------|----------------|--------|
| Teakwood FSC | •                        | •              |        |
| White Oak    | •                        | •              | •      |
| Black Walnut |                          |                |        |