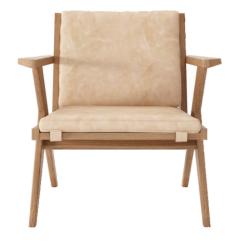

## **DESCRIPTION**

For the home owner looking for the perfect dash of uniqueness, the colorful Tribute leather chairs will speak volumes of its owner's sense of style. Available as dining chair with or without armrest, easy chair, and barstool.

**DIMENSIONS**: 74 x 68 x 73 cm

PACKING SIZE: 79 x 73 x 78 cm

**CBM**: 0.45