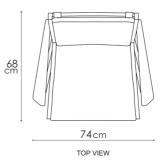

ac Dark Brownie Vintage Brown Safari Grey





**TECHNICAL DRAWING** 



Vintage Black Olive Green

## **DESCRIPTION**

For the home owner looking for the perfect dash of uniqueness, the colorful Tribute leather chairs will speak volumes of its owner's sense of style. Available as dining chair with or without armrest, easy chair, and barstool.

**DIMENSIONS**: 74 x 68 x 73 cm

PACKING SIZE: 79 x 73 x 78 cm

**CBM**: 0.45

## MATERIAL CHART

|              | Natural<br>Water - based | Natural<br>Oil | Patina |
|--------------|--------------------------|----------------|--------|
| Teakwood FSC | •                        | •              |        |
| White Oak    | •                        | •              | •      |
| Black Walnut |                          |                |        |