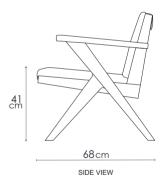

gnac Dark Brownie Vintage Brown Safari Grey





**TECHNICAL DRAWING** 



Vintage Black Olive Green

## **DESCRIPTION**

For the home owner looking for the perfect dash of uniqueness, the colorful Tribute leather chairs will speak volumes of its owner's sense of style. Available as dining chair with or without armrest, easy chair, and barstool.

**DIMENSIONS**: 74 x 68 x 73 cm

PACKING SIZE: 79 x 73 x 78 cm

**CBM**: 0.45

## MATERIAL CHART

|              | Natural<br>Water - based | Natural<br>Oil | Patina |
|--------------|--------------------------|----------------|--------|
| Teakwood FSC | •                        | •              |        |
| White Oak    | •                        | •              | •      |
| Black Walnut |                          |                |        |