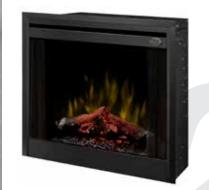

#### **BFSL33** | 33" Slimline Built-in Firebox Includes 3-piece removable trim kit

and remote control 323/4" x 281/4" x 91/2" (WxHxD)

83.2 cm x 71.8 cm x 24.1 cm

120 Volts | 1,223 Watts | 4,178 BTU 208 Volts | 1,823 Watts | 6,227 BTU 240 Volts | 2,423 Watts | 8,278 BTU

BFSL33DOOR - Single pane, tamperproof glass 31-1/8" W x 20-1/8" H x 3/8" D

120 Volts | 1,375 Watts | 4,400 BTU

208 Volts | 1,975 Watts | 6,745 BTU

240 Volts | 2,575 Watts | 8,794 BTU

(79.1 cm x 51.1 cm x 1.1 cm)