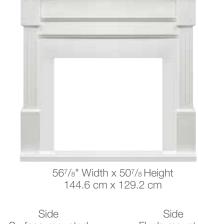

Installed Modular Mantels

**Dimplex** 

# Two-in-one Design Includes Two Installation Options:

Flush-mounted built-in installation

Cabinet style surface-mounted installation