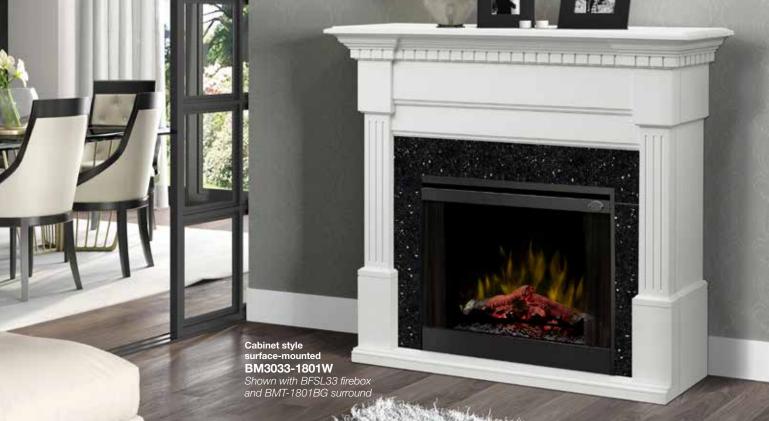

Installed Modular Mantels

**Dimplex** 

# Two-in-one Design Includes Two Installation Options:

Flush-mounted built-in installation

Cabinet style surface-mounted installation

### Pick Your Finish:

White

**BM3033-1801RO** Rift Oak

BM3033-1801BW
Burnished Walnut

with Tempered Glass 33-3/4" W x 27-1/4" H x 1-1/4" D (85.8 cm x 69.4 cm x 3.7 cm)

Security of the second second

Front

65/8" (16.8 cm) Depth

White BM3033-1801W

Rift Oak BM3033-1801RO

**Burnished Walnut** BM3033-1801BW