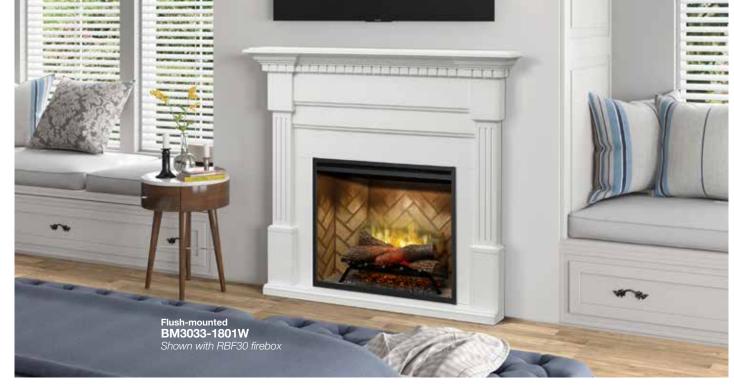

Installed Modular Mantels

**Dimplex** 

# Two-in-one Design Includes Two Installation Options:

Flush-mounted built-in installation

Cabinet style surface-mounted installation

### Pick Your Finish:

White

**BM3033-1801RO** Rift Oak

BM3033-1801BW
Burnished Walnut

with Tempered Glass 33-3/4" W x 27-1/4" H x 1-1/4" D (85.8 cm x 69.4 cm x 3.7 cm)

Security of the second second

Front

65/8" (16.8 cm) Depth

White BM3033-1801W

Rift Oak BM3033-1801RO

**Burnished Walnut** BM3033-1801BW