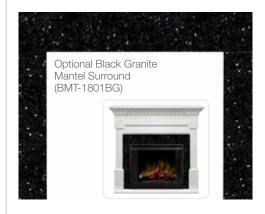

## Add A Surround Accessory:

Optional Black Granite Mantel Surround (BMT-1801BG)

> Optional Travertine Mantel Surround (BMT-1801TR)