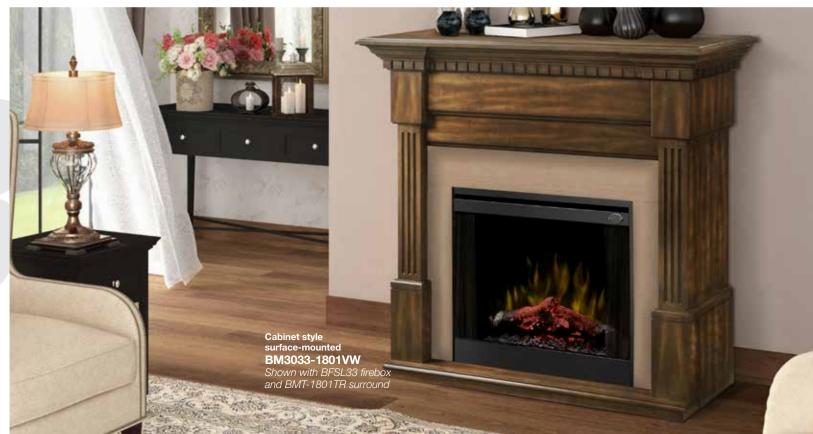

Installed Modular Mantels

**Dimplex** 

# Two-in-one Design Includes Two Installation Options:

Flush-mounted built-in installation

Cabinet style surface-mounted installation

### Pick Your Finish:

White

**BM3033-1801RO** Rift Oak

BM3033-1801BW
Burnished Walnut

with Tempered Glass 33-3/4" W x 27-1/4" H x 1-1/4" D (85.8 cm x 69.4 cm x 3.7 cm)

Security of the second second

Front

65/8" (16.8 cm) Depth

White BM3033-1801W

Rift Oak BM3033-1801RO

**Burnished Walnut** BM3033-1801BW