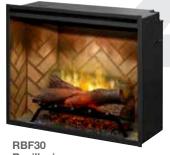

#### **Pick Your Firebox:**

Revillusion

30" Built-in Electric Firebox 31<sup>1</sup>/<sub>4</sub>" x 26<sup>5</sup>/<sub>8</sub>" x 12<sup>1</sup>/<sub>8</sub>" (WxHxD) 79.2 cm x 67.4 cm x 30.7 cm

RBF30

RBFGLASS30 - 30" Tempered Front Glass 29-1/4" W x 22-1/8" H x 3/8" D (74.0 cm x 56.1 cm x 1.1 cm)