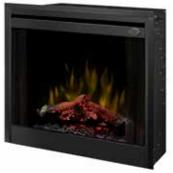

#### **BFSL33** | 33" Slimline Built-in Firebox Includes 3-piece removable trim kit

and remote control 323/4" x 281/4" x 91/2" (WxHxD)

83.2 cm x 71.8 cm x 24.1 cm

120 Volts | 1,223 Watts | 4,178 BTU 208 Volts | 1,823 Watts | 6,227 BTU 240 Volts | 2,423 Watts | 8,278 BTU

BFSL33DOOR - Single pane, tamperproof glass 31-1/8" W x 20-1/8" H x 3/8" D

120 Volts | 1,375 Watts | 4,400 BTU

208 Volts | 1,975 Watts | 6,745 BTU

240 Volts | 2,575 Watts | 8,794 BTU

(79.1 cm x 51.1 cm x 1.1 cm)