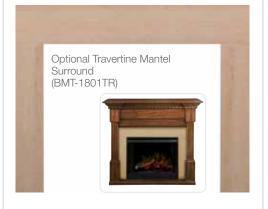

## Add A Surround Accessory:

Optional Black Granite Mantel Surround (BMT-1801BG)

> Optional Travertine Mantel Surround (BMT-1801TR)