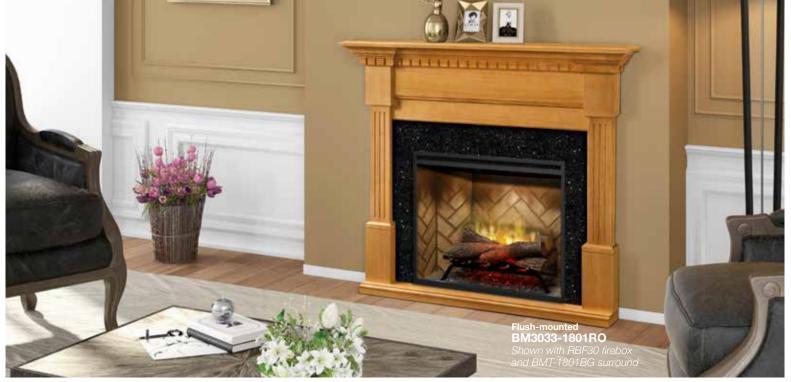

Installed Modular Mantels

**Dimplex** 

# Two-in-one Design Includes Two Installation Options:

Flush-mounted built-in installation

Cabinet style surface-mounted installation

### Pick Your Finish:

White

**BM3033-1801RO** Rift Oak

BM3033-1801BW
Burnished Walnut