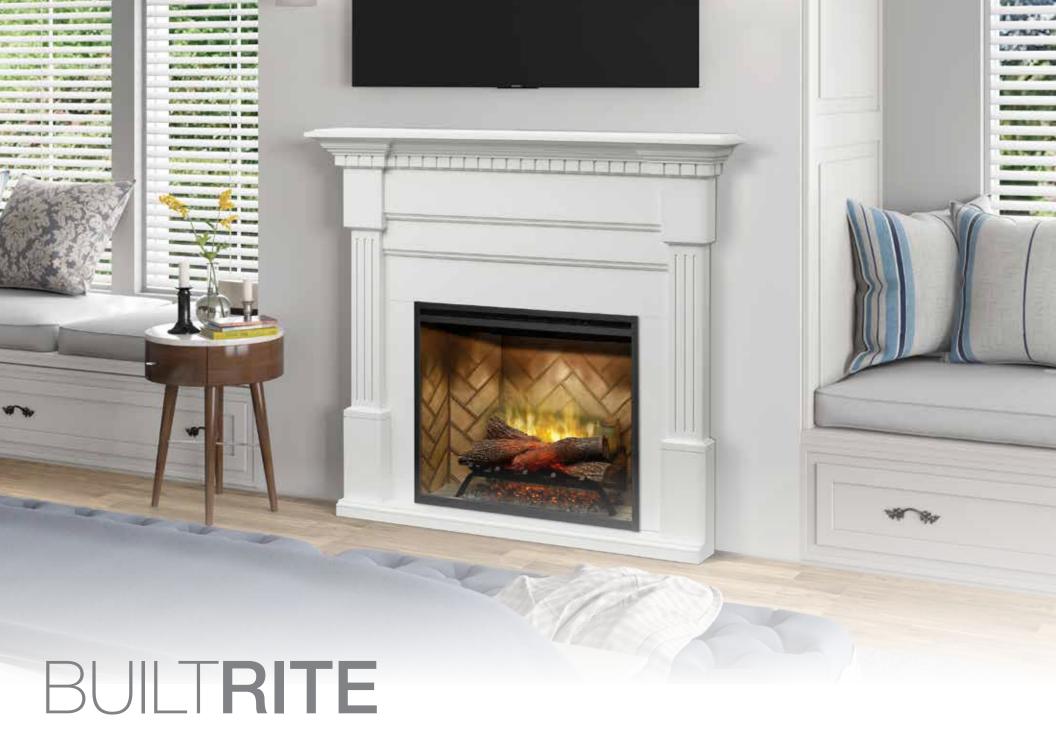

Installed Modular Mantels

**Dimplex** 

# Two-in-one Design Includes Two Installation Options:

Flush-mounted built-in installation

Cabinet style surface-mounted installation

### Pick Your Finish:

White

**BM3033-1801RO** Rift Oak

BM3033-1801BW
Burnished Walnut

with Tempered Glass 33-3/4" W x 27-1/4" H x 1-1/4" D (85.8 cm x 69.4 cm x 3.7 cm)

Security of the second second

Front

65/8" (16.8 cm) Depth

White BM3033-1801W

Rift Oak BM3033-1801RO

**Burnished Walnut** BM3033-1801BW