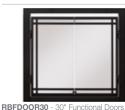

30" Built-in Electric Firebox 31<sup>1</sup>/<sub>4</sub>" x 26<sup>5</sup>/<sub>8</sub>" x 12<sup>1</sup>/<sub>8</sub>" (WxHxD) 79.2 cm x 67.4 cm x 30.7 cm

RBF30

RBFGLASS30 - 30" Tempered Front Glass 29-1/4" W x 22-1/8" H x 3/8" D (74.0 cm x 56.1 cm x 1.1 cm)