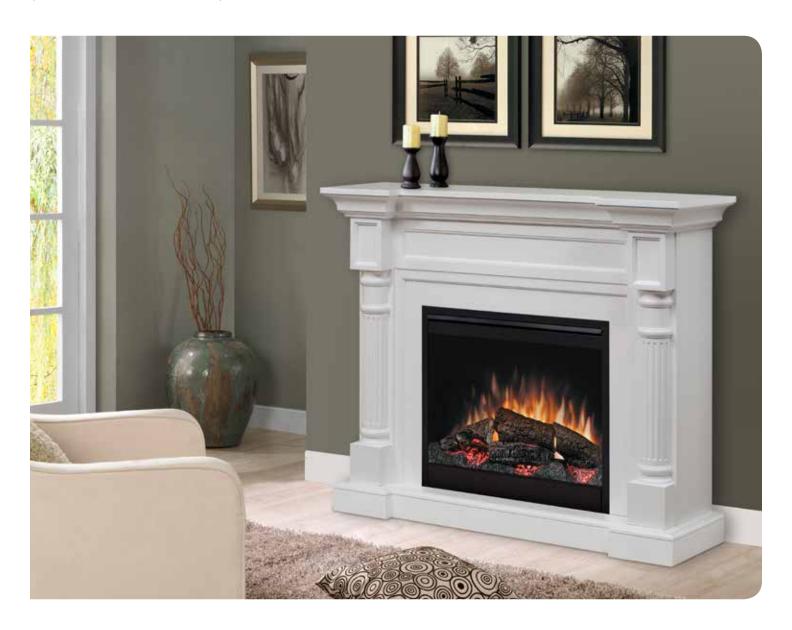

### **Winston**

Mantel Electric Fireplace DFP26-1109W (as shown)

Dimensions (WxHxD):

53-3/8" x 42-1/4" x 15" (133.0 cm x 107.4 cm x 37.9 cm)

Simple elegance defines this traditional electric fireplace. The clean white finish is enhanced by fluted pilasters and carved detailing. The result is an enriching focal point in traditional spaces.