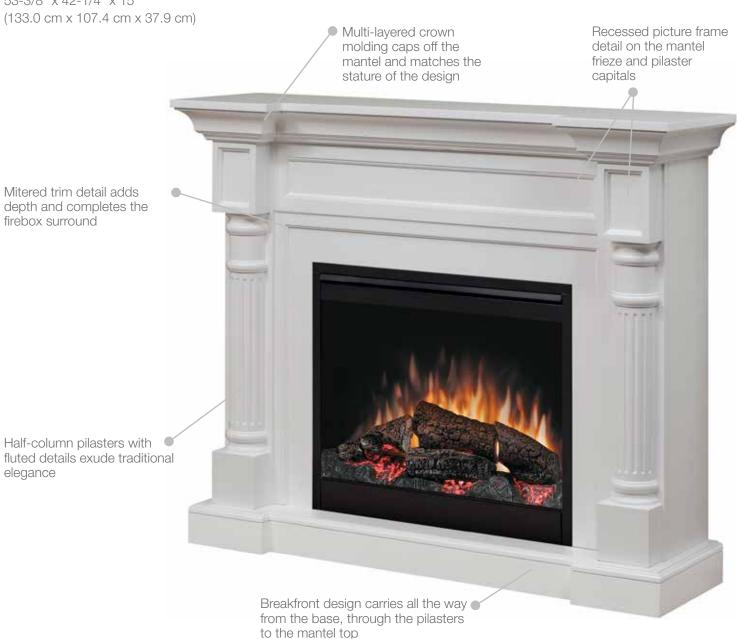

### **Winston**

Mantel Electric Fireplace DFP26-1109W (as shown)

Dimensions (WxHxD):

53-3/8" x 42-1/4" x 15" (133.0 cm x 107.4 cm x 37.9 cm)

Simple elegance defines this traditional electric fireplace. The clean white finish is enhanced by fluted pilasters and carved detailing. The result is an enriching focal point in traditional spaces.

## Winston

Mantel Electric Fireplace DFP26-1109W (as shown)

#### Dimensions (WxHxD):

53-3/8" x 42-1/4" x 15"

Painted Furniture Board

Shown in White finish

| Model #                                                                        | Description             | Lbs / Kg   | UPC           | Wty.† | Carton Dimensions (WxHxD) |                     | Cube |      |
|--------------------------------------------------------------------------------|-------------------------|------------|---------------|-------|---------------------------|---------------------|------|------|
|                                                                                |                         |            |               |       | Inches                    | cm                  | ft³  | m³   |
| Package consists of two cartons including 1 mantel and 1 firebox. Choose from: |                         |            |               |       |                           |                     |      |      |
| DFP26-1109W                                                                    | Mantel - White & DF2608 | 155 / 70.3 | 781052 080065 | 1 yr. | 55-1/4 x 33-1/2 x 18-1/2  | 140.0 x 84.8 x 46.7 | 19.6 | 0.55 |