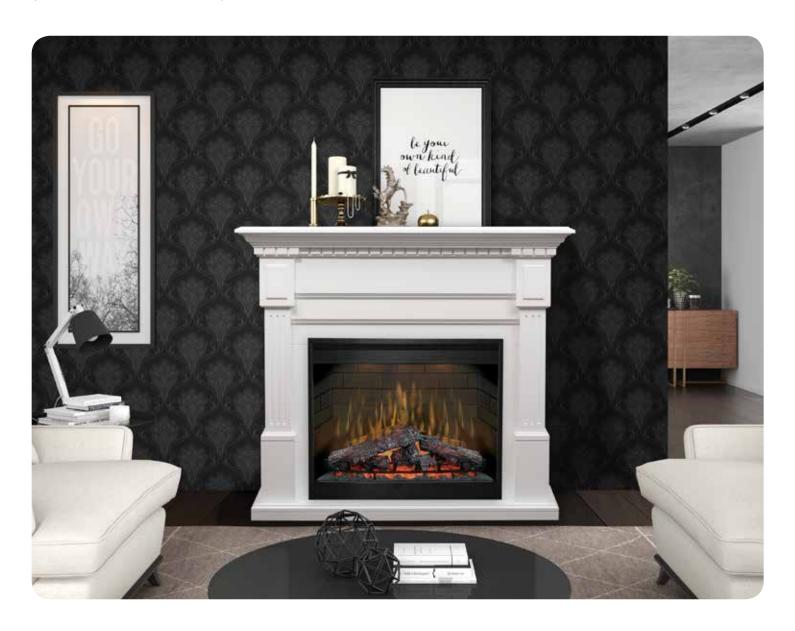

## **Essex**

Mantel Electric Fireplace GDS30L3-1086W (as shown)

### Dimensions (WxHxD):

Intricately crafted crown molding finishes the mantel

54-7/8" x 48-1/8" x 18-1/8" (139.4 cm x 122.1 cm x 45.9 cm)

Classic dentil molding accentuates the stepped-front design

Multi-level header adds depth and dimension

Painted Furniture Board

Shown in White finish

Fluted pilasters and timeless craftsmanship details complete the classic demeanor

Simple, carved hearth base accents the intricate details of the time-honored style

Largest mantel frame surrounds a 30" firebox with the Original Dimplex Flame Effect Recessed surround frames the fireplace for a picture-perfect presentation

| Model #                                                                        | Description               | Lbs / Kg   | UPC           | Wty.† | Carton Dimensions (WxHxD) |                     | Cube |      |
|--------------------------------------------------------------------------------|---------------------------|------------|---------------|-------|---------------------------|---------------------|------|------|
|                                                                                |                           |            |               |       | Inches                    | cm                  | ft³  | m³   |
| Package consists of two cartons including 1 mantel and 1 firebox. Choose from: |                           |            |               |       |                           |                     |      |      |
| SEL-W-2727                                                                     | Mantel - White            | 143 / 65.0 | 781052 061798 | 1 yr. | 22 x 13 x 59              | 55.9 x 33.0 x 149.9 | 9.8  | 0.28 |
| DF3015                                                                         | 30" self-trimming firebox | 67 / 30.5  | 781052 043213 | 1 yr. | 36 x 14 x 29              | 91.4 x 35.6 x 73.7  | 8.5  | 0.2  |