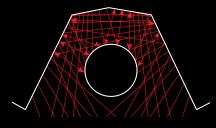

## REFLECTOR COMPARISON

(((

COMPETITOR

#### FREQUENT IMPINGEMENT

= HIGH TOP CLEARANCE & LESS HEAT OUTPUT Infrared energy is frequently directed back to the heat source (tube) rather than the patrons below due to a less efficient reflector design

### 0% Impingement

 LOW TOP CLEARANCE
MORE HEAT OUTPUT
All infrared energy is directed efficiently to the patrons below - Best Reflector Design in the Industry!

- $\boldsymbol{\cdot}$  Superior craftsmanship, efficiency with a modern, sleek design
- Lowest profile in the industry
- 100% wind resistant up to 12mph
- Dual outputs from 35,000 BTU/hr to 100,000 BTU/hr
- Effective for ceiling heights 9' to 16'
- Both indoor and outdoor applications available
- Available in 316 marine grade stainless providing the best quality in the industry
- Every heater is factory tested and inspected prior to shipping
- More intense and even heat footprints ranging from 192ft<sup>2</sup> to 672ft<sup>2</sup> (see illustration below)