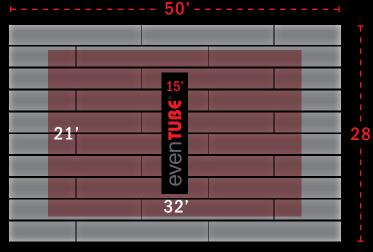

### 0% Impingement

 LOW TOP CLEARANCE
MORE HEAT OUTPUT
All infrared energy is directed efficiently to the patrons below - Best Reflector Design in the Industry!

- $\boldsymbol{\cdot}$  Superior craftsmanship, efficiency with a modern, sleek design
- Lowest profile in the industry
- 100% wind resistant up to 12mph
- Dual outputs from 35,000 BTU/hr to 100,000 BTU/hr
- Effective for ceiling heights 9' to 16'
- Both indoor and outdoor applications available
- Available in 316 marine grade stainless providing the best quality in the industry
- Every heater is factory tested and inspected prior to shipping
- More intense and even heat footprints ranging from 192ft<sup>2</sup> to 672ft<sup>2</sup> (see illustration below)