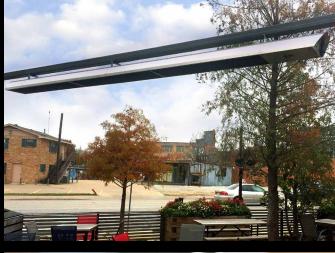

### 0% Impingement

 LOW TOP CLEARANCE
MORE HEAT OUTPUT
All infrared energy is directed efficiently to the patrons below - Best Reflector Design in the Industry!

- $\boldsymbol{\cdot}$  Superior craftsmanship, efficiency with a modern, sleek design
- Lowest profile in the industry
- 100% wind resistant up to 12mph
- Dual outputs from 35,000 BTU/hr to 100,000 BTU/hr
- Effective for ceiling heights 9' to 16'
- Both indoor and outdoor applications available
- Available in 316 marine grade stainless providing the best quality in the industry
- Every heater is factory tested and inspected prior to shipping
- More intense and even heat footprints ranging from 192ft<sup>2</sup> to 672ft<sup>2</sup> (see illustration below)