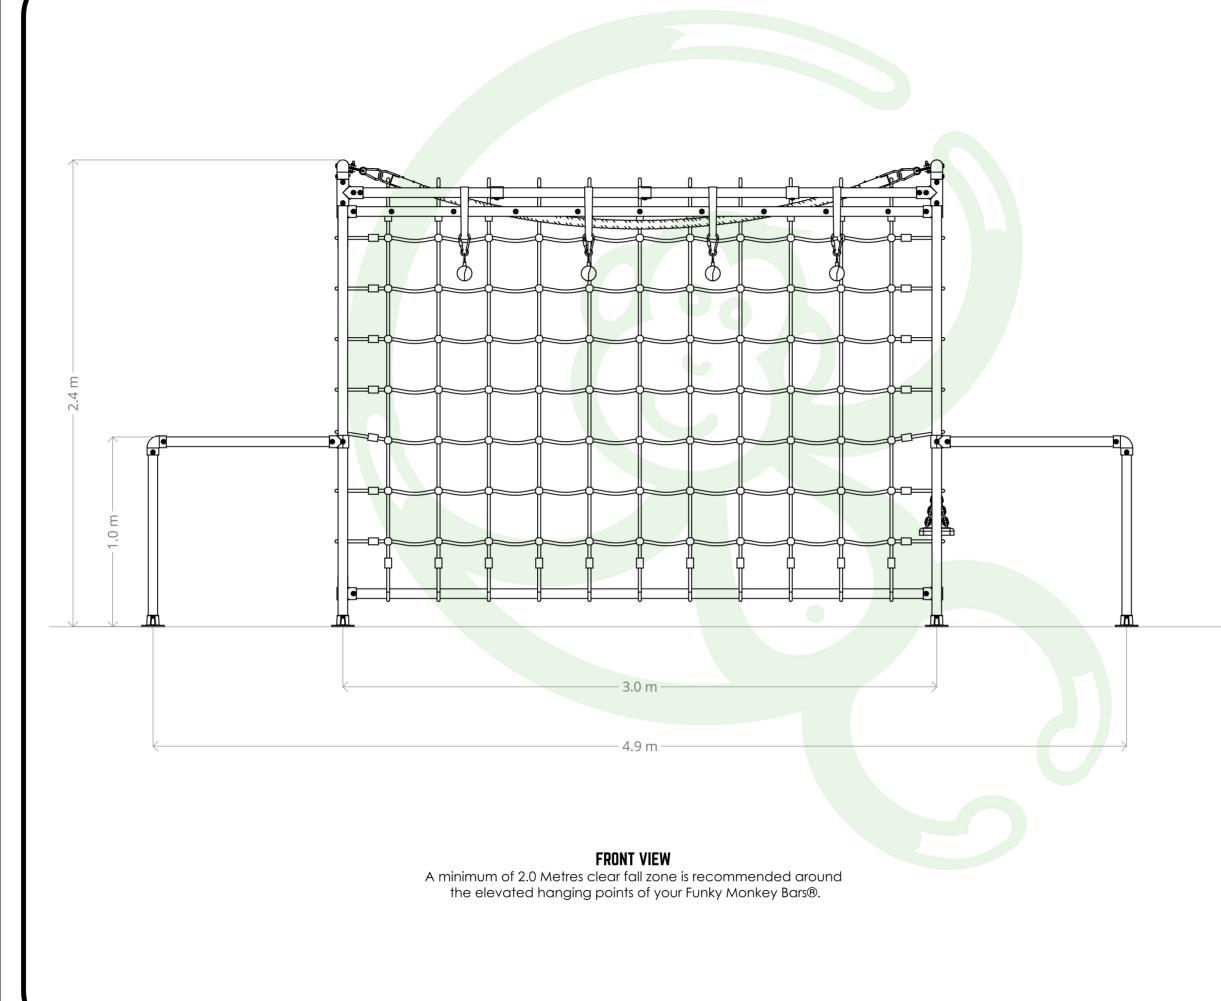

## THE NEW NINJA

DWG NAME OVERALL DIMENSIONS VIEW PLAN VIEW Scale NOT TO SCALE

All Funky Monkey Bars designs are registered and protected under IP Australia certification. This design and drawings and any IP associated with it is the property of Funky Monkey Bars. It cannot be reproduced or edited in any form without permission from Funky Monkey Bars. This drawing is not be used for the installation or construction of a Funky Monkey Bars frame. Please refer to the product's Assembly Instructions.

## THE NEW NINJA

DWG NAME OVERALL DIMENSIONS VIEW PLAN VIEW

ScaleDateNOT TO SCALE17.08.2021

All Funky Monkey Bars designs are registered and protected under IP Australia certification. This design and drawings and any IP associated with it is the property of Funky Monkey Bars. It cannot be reproduced or edited in any form without permission from Funky Monkey Bars. This drawing is not be used for the installation or construction of a Funky Monkey Bars frame. Please refer to the product's Assembly Instructions.