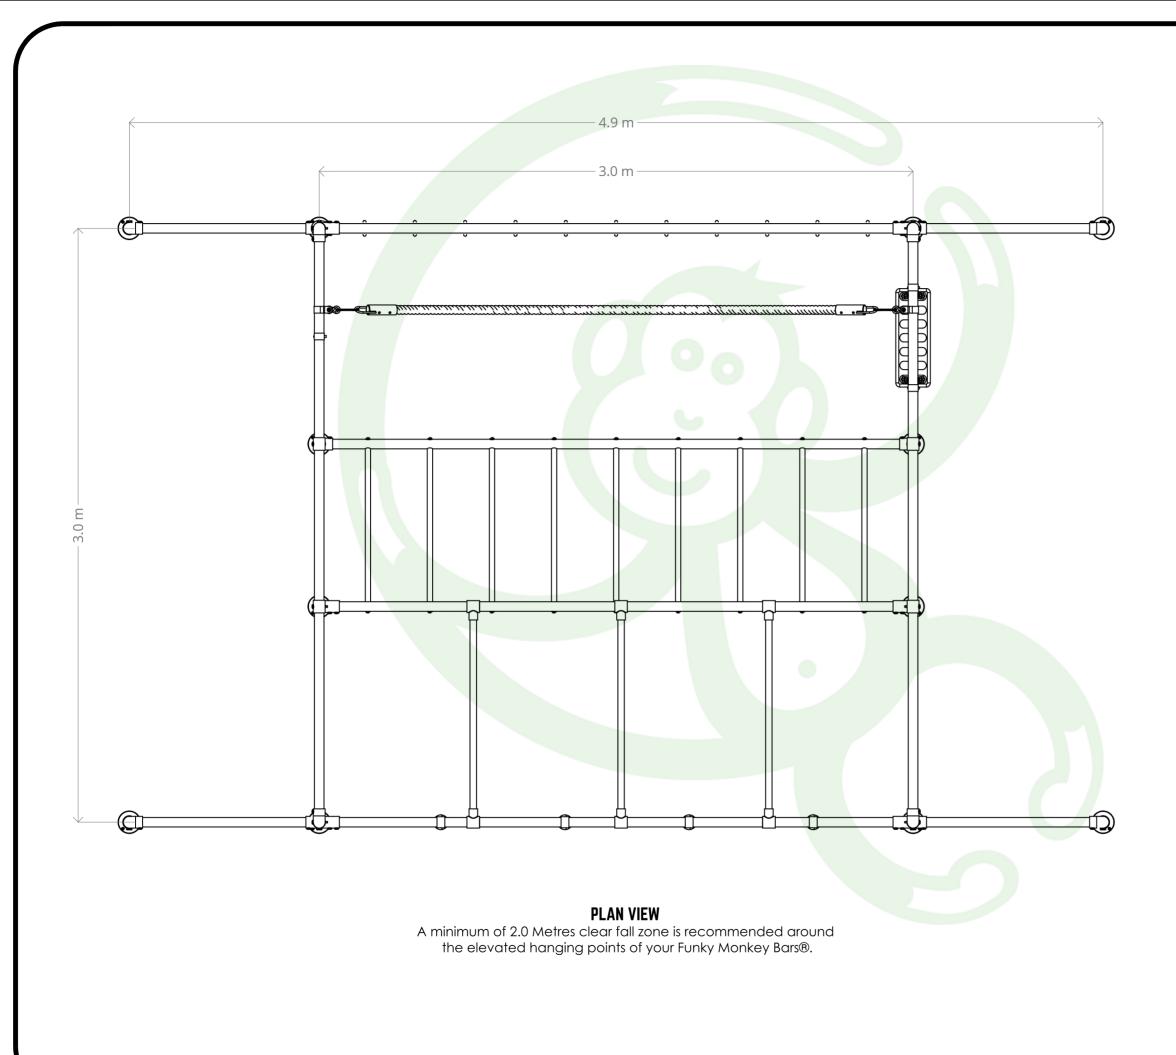

## THE NEW NINJA

DWG NAME OVERALL DIMENSIONS VIEW PLAN VIEW Scale NOT TO SCALE

All Funky Monkey Bars designs are registered and protected under IP Australia certification. This design and drawings and any IP associated with it is the property of Funky Monkey Bars. It cannot be reproduced or edited in any form without permission from Funky Monkey Bars. This drawing is not be used for the installation or construction of a Funky Monkey Bars frame. Please refer to the product's Assembly Instructions.

## THE NEW NINJA

DWG NAME OVERALL DIMENSIONS VIEW PLAN VIEW

ScaleDateNOT TO SCALE17.08.2021

All Funky Monkey Bars designs are registered and protected under IP Australia certification. This design and drawings and any IP associated with it is the property of Funky Monkey Bars. It cannot be reproduced or edited in any form without permission from Funky Monkey Bars. This drawing is not be used for the installation or construction of a Funky Monkey Bars frame. Please refer to the product's Assembly Instructions.