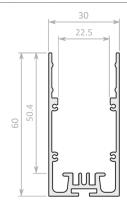

### 3060

A versatile profile that can be surface mounted or suspended, with the option of a high diffuser to create a unique look.

Installation: Surface Mount | Suspended

**Light source:** LED Strip **Dimensions:** H60mm x W30mm

Diffuser: Opal

**Lengths:** Single lengths up to 5m **Finish:** Anodised | Black | White | Custom