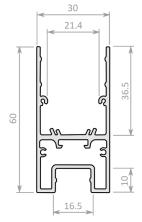

### 3060

A versatile profile that can be surface mounted or suspended, with the option of a high diffuser to create a unique look.

Installation: Surface Mount | Suspended

**Light source:** LED Strip **Dimensions:** H60mm x W30mm

Diffuser: Opal

**Lengths:** Single lengths up to 5m **Finish:** Anodised | Black | White | Custom