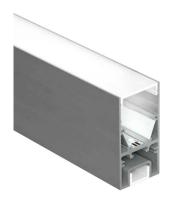

### 3060

A versatile profile that can be surface mounted or suspended, with the option of a high diffuser to create a unique look.

Installation: Surface Mount | Suspended

**Light source:** LED Strip **Dimensions:** H60mm x W30mm

Diffuser: Opal

**Lengths:** Single lengths up to 5m **Finish:** Anodised | Black | White | Custom