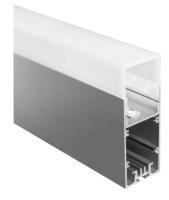

### 3060

A versatile profile that can be surface mounted or suspended, with the option of a high diffuser to create a unique look.

Installation: Surface Mount | Suspended

**Light source:** LED Strip **Dimensions:** H60mm x W30mm

Diffuser: Opal

**Lengths:** Single lengths up to 5m **Finish:** Anodised | Black | White | Custom