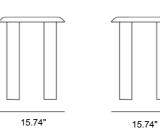

## Islets Side Table

By Maria Bruun, 2020

| Model         | 6770 ( New ) - ISLETS table 40 x 40 cm                                                                                                                                                                                                                                                                                                        |
|---------------|-----------------------------------------------------------------------------------------------------------------------------------------------------------------------------------------------------------------------------------------------------------------------------------------------------------------------------------------------|
| About         | The Islets Table series is a precise design with a strong identity, based on a simple construction, where details are kept to a minimum. It's an approach that reflects the sculptural minimalism of Danish designer Maria Bruun, who seeks a balance between a light feeling in the expression and pieces with a strong, assertive presence. |
| Product group | Side tables                                                                                                                                                                                                                                                                                                                                   |
| Measurements  | 15.74" L x 15.74" W x 19.69" H                                                                                                                                                                                                                                                                                                                |
| Weight        | 9 kg                                                                                                                                                                                                                                                                                                                                          |
| Guarantee     | Fredericia Furniture A/S offers a 7 year guarantee<br>against manufacturing defects in standard products<br>(materials and construction). Wear and damage to<br>covers, surface treatment, inappropiate use and the<br>like are not covered by the warranty.                                                                                  |
| Download      | Click here to download images, architect files at                                                                                                                                                                                                                                                                                             |

## DRAWING