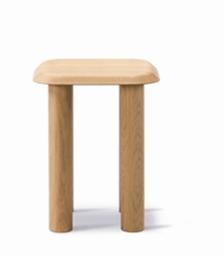

## Islets Side Table

By Maria Bruun, 2020

| Model         | 6770 ( New ) - ISLETS table 40 x 40 cm                                                                                                                                                                                                                                                                                                        |
|---------------|-----------------------------------------------------------------------------------------------------------------------------------------------------------------------------------------------------------------------------------------------------------------------------------------------------------------------------------------------|
| About         | The Islets Table series is a precise design with a strong identity, based on a simple construction, where details are kept to a minimum. It's an approach that reflects the sculptural minimalism of Danish designer Maria Bruun, who seeks a balance between a light feeling in the expression and pieces with a strong, assertive presence. |
| Product group | Side tables                                                                                                                                                                                                                                                                                                                                   |
| Measurements  | 15.74" L x 15.74" W x 19.69" H                                                                                                                                                                                                                                                                                                                |
| Weight        | 9 kg                                                                                                                                                                                                                                                                                                                                          |
| Guarantee     | Fredericia Furniture A/S offers a 7 year guarantee<br>against manufacturing defects in standard products<br>(materials and construction). Wear and damage to<br>covers, surface treatment, inappropiate use and the<br>like are not covered by the warranty.                                                                                  |
| Download      | Click here to download images, architect files at                                                                                                                                                                                                                                                                                             |