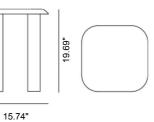

## Islets Side Table

By Maria Bruun, 2020

| Model         | 6770 ( New ) - ISLETS table 40 x 40 cm                                                                                                                                                                                                                                                                                                        |
|---------------|-----------------------------------------------------------------------------------------------------------------------------------------------------------------------------------------------------------------------------------------------------------------------------------------------------------------------------------------------|
| About         | The Islets Table series is a precise design with a strong identity, based on a simple construction, where details are kept to a minimum. It's an approach that reflects the sculptural minimalism of Danish designer Maria Bruun, who seeks a balance between a light feeling in the expression and pieces with a strong, assertive presence. |
| Product group | Side tables                                                                                                                                                                                                                                                                                                                                   |
| Measurements  | 15.74" L x 15.74" W x 19.69" H                                                                                                                                                                                                                                                                                                                |
| Weight        | 9 kg                                                                                                                                                                                                                                                                                                                                          |
| Guarantee     | Fredericia Furniture A/S offers a 7 year guarantee<br>against manufacturing defects in standard products<br>(materials and construction). Wear and damage to<br>covers, surface treatment, inappropiate use and the<br>like are not covered by the warranty.                                                                                  |
| Download      | Click here to download images, architect files at                                                                                                                                                                                                                                                                                             |

## DRAWING