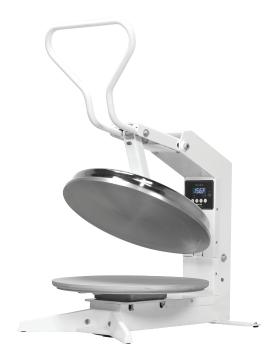

## Simple, Yet Flexible

The Flex X1 lets you work in powerful yet simple ways. A clamshell-style dough press designed for ease of use, flexibility, compact spaces, and low-volume kitchens. It also includes handy features like self-leveling platens, automatic timer, and temperature controls. Put new potential in your kitchen, offer a range of pizza sizes, all without breaking the wallet.

## Expand Your Menu

Flex X1 is where simplicity meets speed. This press can add product versatility to maximize your kitchen while taking up minimal counter space.

50-100 PIZZAS PER HOUR

:06`

HEATED UPPER PLATEN LIFETIME LIMITED WARRANTY

DIGITAL CONTROL WITH TIMER AND COUNTER

PRESSED IN SECONDS