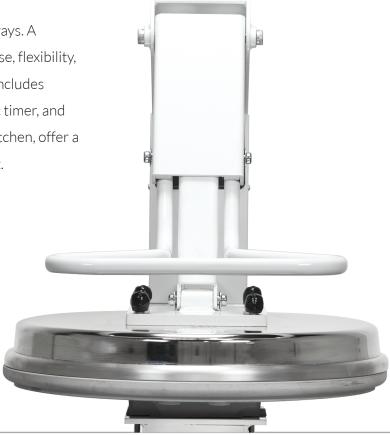

## Simple, Yet Flexible

The Flex X1 lets you work in powerful yet simple ways. A clamshell-style dough press designed for ease of use, flexibility, compact spaces, and low-volume kitchens. It also includes handy features like self-leveling platens, automatic timer, and temperature controls. Put new potential in your kitchen, offer a range of pizza sizes, all without breaking the wallet.

## Expand Your Menu

Flex X1 is where simplicity meets speed. This press can add product versatility to maximize your kitchen while taking up minimal counter space.

50-100 PIZZAS PER HOUR

:06`

HEATED UPPER PLATEN LIFETIME LIMITED WARRANTY

DIGITAL CONTROL WITH TIMER AND COUNTER

PRESSED IN SECONDS