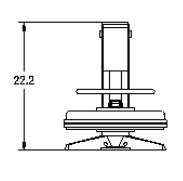

## Flex X2T

PP2020

FRONT VIEW

RIGHT SIDE VIEW

## **Equipment Details**

| Temperature Control | Yes         | Tortillas Per Hour | 200+           |
|---------------------|-------------|--------------------|----------------|
| Maximum Heat        | 450°F/232°C | Shipping Weight    | 137lbs/62kg    |
| Programmable Timer  | Yes         | Machine Weight     | 103lbs/46kg    |
| Thickness Control   | No          | Voltage            | 208/220/240    |
| ON/OFF Switch       | Yes         | Wattage            | 4600/3000/3000 |
| Power Cord Length   | 72"         | Amps               | 22.1/20.9/12.5 |