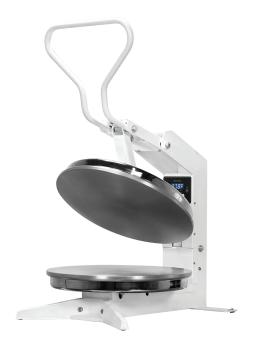

## Made-to-order Flour Tortillas

This dual heated dough press with a non-locking handle is designed for quick press times, ideal for making fresh flour tortillas. This affordable dough press also includes handy features like an automatic timer and temperature controls.

Flex X2T
Non-locking Dual Heat Tortilla Press
PP2020

## **Endless Possibilities**

Easily produce a variety of dough products, from tortillas to fortune cookies.

200+ TORTILLAS PER HOUR

**DUAL HEATED PLATENS** 

NON-LOCKING HANDLE

00058

DIGITAL CONTROL WITH TIMER AND COUNTER