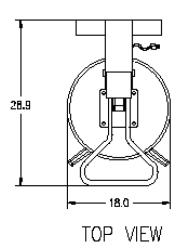

## Flex X2T

PP2020

FRONT VIEW

RIGHT SIDE VIEW

## **Equipment Details**

| Temperature Control | Yes         | Tortillas Per Hour | 200+           |
|---------------------|-------------|--------------------|----------------|
| Maximum Heat        | 450°F/232°C | Shipping Weight    | 137lbs/62kg    |
| Programmable Timer  | Yes         | Machine Weight     | 103lbs/46kg    |
| Thickness Control   | No          | Voltage            | 208/220/240    |
| ON/OFF Switch       | Yes         | Wattage            | 4600/3000/3000 |
| Power Cord Length   | 72"         | Amps               | 22.1/20.9/12.5 |