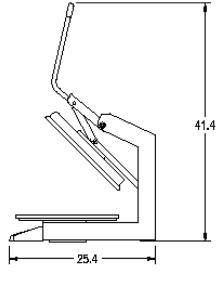

## Flex X2T

PP2020

FRONT VIEW

RIGHT SIDE VIEW

## **Equipment Details**

| Temperature Control | Yes         | Tortillas Per Hour | 200+           |
|---------------------|-------------|--------------------|----------------|
| Maximum Heat        | 450°F/232°C | Shipping Weight    | 137lbs/62kg    |
| Programmable Timer  | Yes         | Machine Weight     | 103lbs/46kg    |
| Thickness Control   | No          | Voltage            | 208/220/240    |
| ON/OFF Switch       | Yes         | Wattage            | 4600/3000/3000 |
| Power Cord Length   | 72"         | Amps               | 22.1/20.9/12.5 |