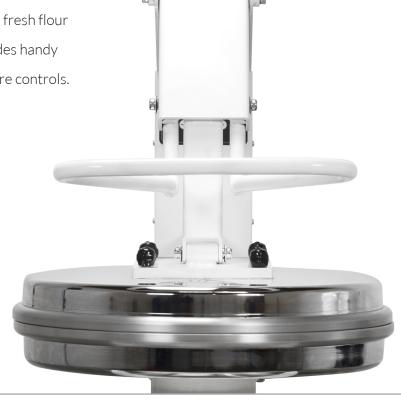

## Made-to-order Flour Tortillas

This dual heated dough press with a non-locking handle is designed for quick press times, ideal for making fresh flour tortillas. This affordable dough press also includes handy features like an automatic timer and temperature controls.

## **Endless Possibilities**

Easily produce a variety of dough products, from tortillas to fortune cookies.

200+ TORTILLAS PER HOUR

**DUAL HEATED PLATENS** 

NON-LOCKING HANDLE

00058

DIGITAL CONTROL WITH TIMER AND COUNTER