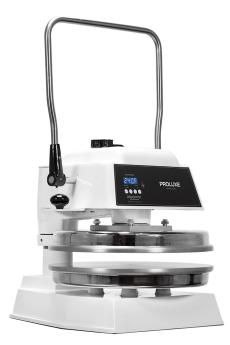

## Easy Housemade Flour Tortillas

The Endurance X2 manual dough press is the ultimate dough press for freshly made flour tortillas in seconds. Designed with an 18" dual heated flat platen for freedom to press a range of sizes on one press. It includes handy features like an automatic timer, digital counter, and temperature controls.

## Fresh and Fast

The dual heated 18" flat platen allows you to press a range of tortillas sizes, from burritos to street tacos. Self leveling platens make it easy to evenly press multiple products as once.