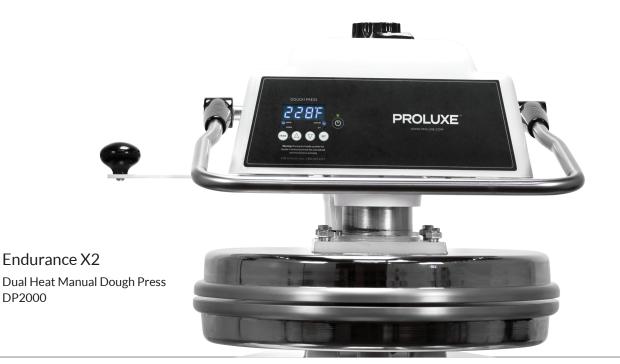

## Endurance X2

DP2000

## Easy Housemade Flour Tortillas

The Endurance X2 manual dough press is the ultimate dough press for freshly made flour tortillas in seconds. Designed with an 18" dual heated flat platen for freedom to press a range of sizes on one press. It includes handy features like an automatic timer, digital counter, and temperature controls.

## Fresh and Fast

The dual heated 18" flat platen allows you to press a range of tortillas sizes, from burritos to street tacos. Self leveling platens make it easy to evenly press multiple products as once.