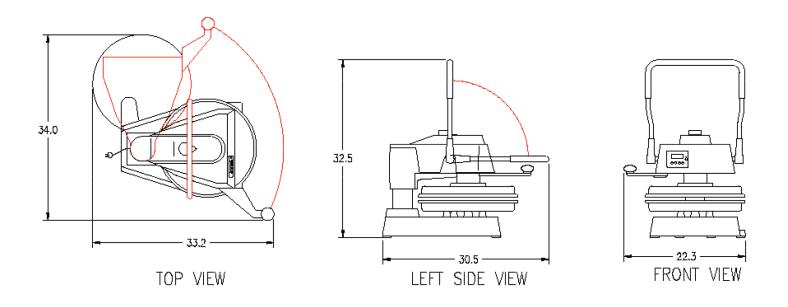

## Equipment Details

| Temperature Control | Yes        | Tortillas Per Hour | 250+        |
|---------------------|------------|--------------------|-------------|
| Maximum Heat        | 0 - 450F   | Shipping Weight    | 140lbs/63kg |
| Programmable Timer  | Yes        | Machine Weight     | 175lbs/79kg |
| Thickness Control   | Yes        | Voltage            | 208/240/220 |
| Power Cord Length   | 72"        | Wattage            | 4600/3000   |
| Plug                | NEMA 6-30P | Amps               | 13.4/12.5   |