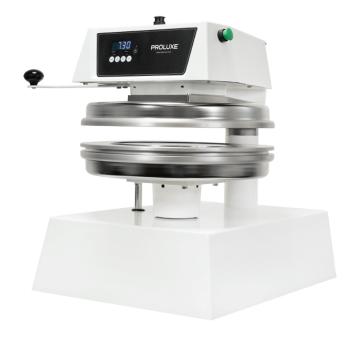

## More Versatility

Change out molds in seconds to give you more flexibility and offer more options on your menu. Press pizzas from 8 inch up to 17 inches. (Molds sold separately.)

300+ PIZZAS PER HOUR

DUAL HEATED PLATENS LIFETIME LIMITED WARRANTY

NO COMPRESSOR REQUIRED

INTERCHANGEABLE MOLDS (8"-17" DIAMETER)