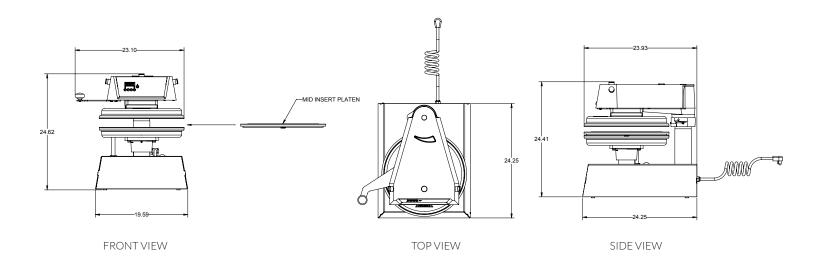

### **Equipment Details**

| Temperature Control | Yes        | Pies Per Hour   | 300+         |
|---------------------|------------|-----------------|--------------|
| Maximum Heat        | 450F/232C  | Shipping Weight | 225lbs/102kg |
| Programmable Timer  | Yes        | Machine Weight  | 202lbs/91kg  |
| Thickness Control   | No         | Voltage         | 208/220      |
| Power Cord Length   | 72"        | Wattage         | 4600/5146    |
| Power Plug          | NEMA 6-30P | Amps            | 22.1/20.9    |