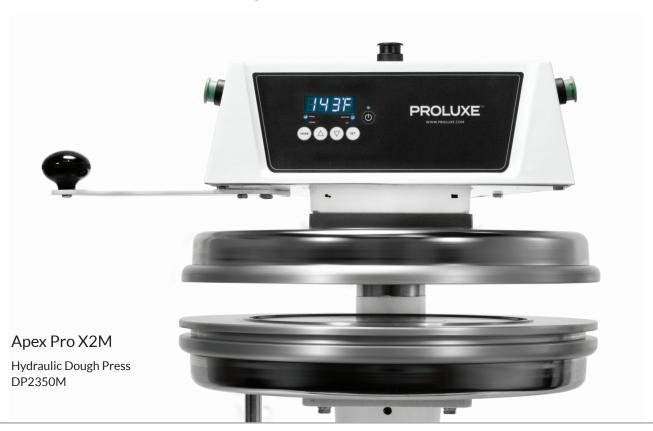

# Apex Pro X2M

#### DP2350M

# The Most Productive Press. Ever.

It's all new, and all powerful. Completely redesigned and packed with our most advanced hydraulic system, and interchangeable molds. It will make you rethink what a press is capable of.