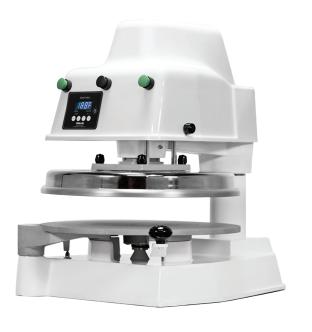

## Easy Automation. Small Footprint.

The Impact X1 automatic dough press brings automation to dough pressing for more compact spaces. The flat platen lets you press hand-tossed style pizza in seconds, while giving you the freedom to press a range of pie sizes on one press. Easily press 8" to 18" pizzas with an increase or decrease in dough ounce.

## Consistent Pizza

This electro-mechanical dough press quickly presses a perfect product without the use of skilled labor or expensive air compressors. It also features a thickness control dial to quickly adjust the thickness of your product.