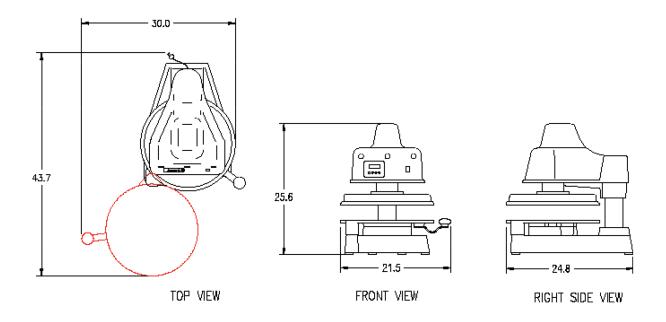

## **Equipment Details**

| Temperature Control | Yes                     | Pies Per Hour   | 100+         |
|---------------------|-------------------------|-----------------|--------------|
| Maximum Heat        | 0 - 450F                | Shipping Weight | 184lbs/83kg  |
| Programmable Timer  | Yes                     | Machine Weight  | 145lbs/65kg  |
| Thickness Control   | Yes                     | Voltage         | 120/220/240  |
| Power Cord Length   | 72"                     | Wattage         | 1500         |
| Plug                | NEMA 5-20P/6-15P CEE7/7 | Amps            | 12.5/6.8/6.3 |