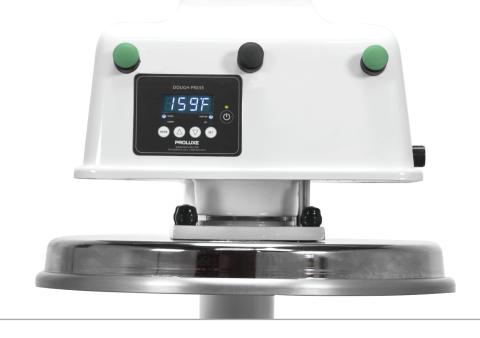

## Consistent Pizza

This electro-mechanical dough press quickly presses a perfect product without the use of skilled labor or expensive air compressors. It also features a thickness control dial to quickly adjust the thickness of your product.

150-250 PIZZAS PER HOUR

HEATED UPPER PLATEN LIFETIME LIMITED WARRANTY

FULLY AUTOMATED

PRESSED IN SECONDS