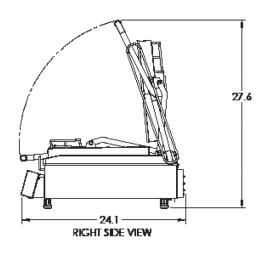

## **Equipment Details**

| Temperature Control | Yes       | Shipping Weight       | 78lbs/35kg     |
|---------------------|-----------|-----------------------|----------------|
| Maximum Heat        | 525F/274C | Machine Weight        | 66lbs/30kg     |
| Programmable Timer  | Yes       | Voltage               | 120/208/220    |
| Thickness Control   | Yes       | Wattage               | 2200/2200/2800 |
| ON/OFF Switch       | Yes       | Amps                  | 18.3/10        |
| Power Cord Length   | 72"       | Controlled Heat Zones | 3              |