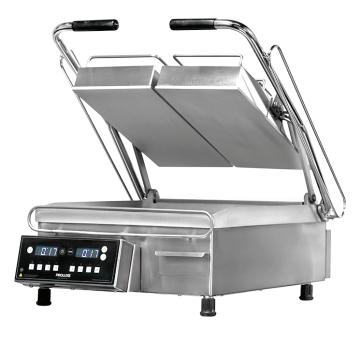

## **Grilling Perfection**

This heavy-duty split lid grill is ideal for high-production kitchens looking to grill and seal sandwiches, burritos, quesadillas with ease. Our exclusive manufacturing process casts the heating elements into the platen resulting in more even heat distribution and longer life expectancy. Backed with an exclusive heating element limited lifetime warranty.

Vantage SL Heavy-duty Split Lid Grill SL1577

## Double Your Output

Easily grill two separate menu items or double the output of a single entree.

EVEN HEAT DISTRIBUTION TECHNOLOGY

GRILL IN SECONDS

EMBEDDED HEATING ELEMENT LIFETIME LIMITED WARRANTY