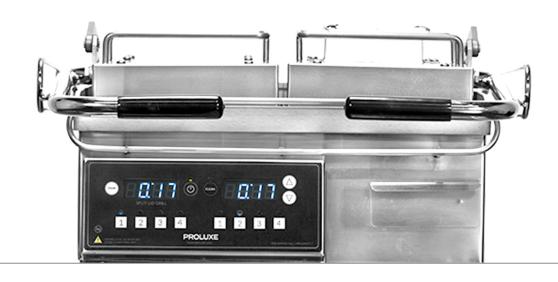

## **Grilling Perfection**

This heavy-duty split lid grill is ideal for high-production kitchens looking to grill and seal sandwiches, burritos, quesadillas with ease. Our exclusive manufacturing process casts the heating elements into the platen resulting in more even heat distribution and longer life expectancy. Backed with an exclusive heating element limited lifetime warranty.

## Double Your Output

Easily grill two separate menu items or double the output of a single entree.

EVEN HEAT DISTRIBUTION TECHNOLOGY

GRILL IN SECONDS

EMBEDDED HEATING ELEMENT LIFETIME LIMITED WARRANTY