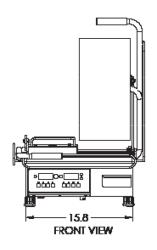

## **Equipment Details**

| Temperature Control | Yes       | Shipping Weight       | 78lbs/35kg     |
|---------------------|-----------|-----------------------|----------------|
| Maximum Heat        | 525F/274C | Machine Weight        | 66lbs/30kg     |
| Programmable Timer  | Yes       | Voltage               | 120/208/220    |
| Thickness Control   | Yes       | Wattage               | 2200/2200/2800 |
| ON/OFF Switch       | Yes       | Amps                  | 18.3/10        |
| Power Cord Length   | 72"       | Controlled Heat Zones | 3              |