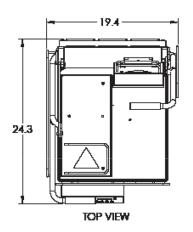

## **Equipment Details**

| Temperature Control | Yes       | Shipping Weight       | 78lbs/35kg     |
|---------------------|-----------|-----------------------|----------------|
| Maximum Heat        | 525F/274C | Machine Weight        | 66lbs/30kg     |
| Programmable Timer  | Yes       | Voltage               | 120/208/220    |
| Thickness Control   | Yes       | Wattage               | 2200/2200/2800 |
| ON/OFF Switch       | Yes       | Amps                  | 18.3/10        |
| Power Cord Length   | 72"       | Controlled Heat Zones | 3              |