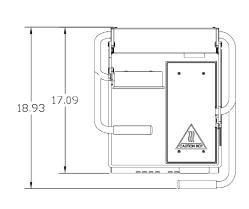

## Vantage CS Compact

CSD1212







FRONT VIEW SIDE VIEW **TOP VIEW** 

## **Equipment Details**

| Temperature Control | Yes       | Shipping Weight | 85lbs/20kg   |
|---------------------|-----------|-----------------|--------------|
| Maximum Heat        | 525F/274C | Machine Weight  | 73lbs/33kg   |
| Programmable Timer  | Yes       | Voltage         | 120/220/208  |
| Thickness Control   | Yes       | Wattage         | 2200/2800    |
| ON/OFF Switch       | Yes       | Amps            | 18.3/10/13.5 |











## More Possibilities. More Counter Space.

Built to take on the demands of high production operations while taking up less precious counter space. For perfectly grilled tortilla wraps, sandwiches or other quick grilled snacks, this grill does the job where others fail.



Vantage CS Compact Heavy-Duty Grill C