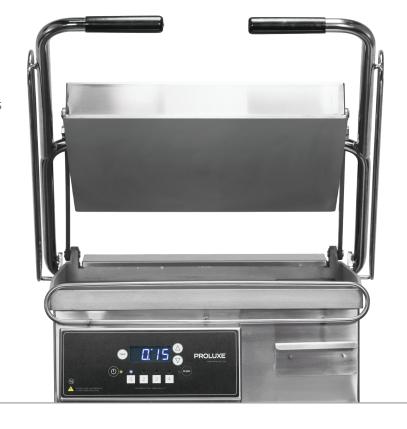

## More Possibilities. More Counter Space.

Built to take on the demands of high production operations while taking up less precious counter space. For perfectly grilled tortilla wraps, sandwiches or other quick grilled snacks, this grill does the job where others fail.

## Power Through The Lunch Rush

Engineered for those operators who need a clam shell grill built to take the demands of high production.

EMBEDDED HEATING ELEMENT + LIFETIME LIMITED WARRANTY

EVEN HEAT DISTRIBITION TECHNOLOGY

GRILLED IN SECONDS