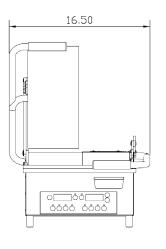

## Vantage CS Compact

CSD1212







FRONT VIEW SIDE VIEW **TOP VIEW** 

## **Equipment Details**

| Temperature Control | Yes       | Shipping Weight | 85lbs/20kg   |
|---------------------|-----------|-----------------|--------------|
| Maximum Heat        | 525F/274C | Machine Weight  | 73lbs/33kg   |
| Programmable Timer  | Yes       | Voltage         | 120/220/208  |
| Thickness Control   | Yes       | Wattage         | 2200/2800    |
| ON/OFF Switch       | Yes       | Amps            | 18.3/10/13.5 |











## More Possibilities. More Counter Space.

Built to take on the demands of high production operations while taking up less precious counter space. For perfectly grilled tortilla wraps, sandwiches or other quick grilled snacks, this grill does the job where others fail.



Vantage CS Compact Heavy-Duty Gri