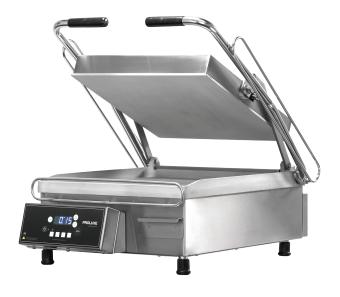

## More Possibilities. More Counter Space.

Built to take on the demands of high production operations while taking up less precious counter space. For perfectly grilled tortilla wraps, sandwiches or other quick grilled snacks, this grill does the job where others fail.

Vantage CS Compact Heavy-Duty Grill CSD1212

## Power Through The Lunch Rush

Engineered for those operators who need a clam shell grill built to take the demands of high production.

EMBEDDED HEATING ELEMENT + LIFETIME LIMITED WARRANTY

EVEN HEAT DISTRIBITION TECHNOLOGY