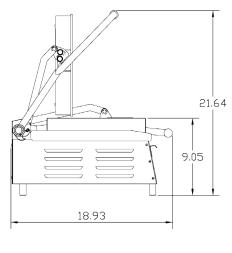

## Vantage CS Compact

CSD1212







FRONT VIEW SIDE VIEW **TOP VIEW** 

## **Equipment Details**

| Temperature Control | Yes       | Shipping Weight | 85lbs/20kg   |
|---------------------|-----------|-----------------|--------------|
| Maximum Heat        | 525F/274C | Machine Weight  | 73lbs/33kg   |
| Programmable Timer  | Yes       | Voltage         | 120/220/208  |
| Thickness Control   | Yes       | Wattage         | 2200/2800    |
| ON/OFF Switch       | Yes       | Amps            | 18.3/10/13.5 |











## More Possibilities. More Counter Space.

Built to take on the demands of high production operations while taking up less precious counter space. For perfectly grilled tortilla wraps, sandwiches or other quick grilled snacks, this grill does the job where others fail.



Vantage CS Compact Heavy-Duty Grill