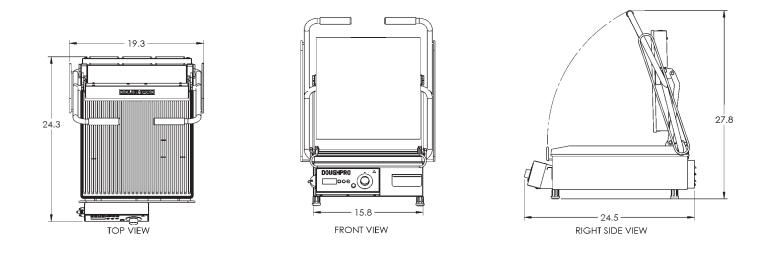

## Equipment Details

| Temperature Control | Yes                                    | Shipping Weight | 85lbs/20kg   |
|---------------------|----------------------------------------|-----------------|--------------|
| Maximum Heat        | 525F/274C                              | Machine Weight  | 73lbs/33kg   |
| Programmable Timer  | Yes                                    | Voltage         | 120/220/208  |
| Thickness Control   | Yes                                    | Wattage         | 2200/2800    |
| Power Plug          | NEMA 5-30P / NEMA 6-20P<br>NEMA CEE7/7 | Amps            | 18.3/10/13.5 |