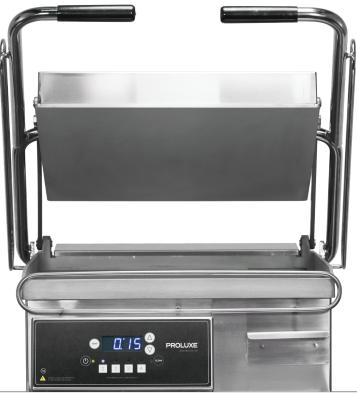

## Heavy Duty, High Performance Grilling

This heavy duty grill is built to stand up to high production operations. Whether for perfectly grilled tortilla wraps, sandwiches or other quick grilled snacks, these grills do the job where others fail.

## Power Through The Lunch Rush

Engineered for those operators who need a clam shell grill built to take the demands of high production.

EMBEDDED HEATING ELEMENTS LIFETIME LIMITED WARRANTY

**Q** 

EVEN HEAT DISTRIBITION TECHNOLOGY