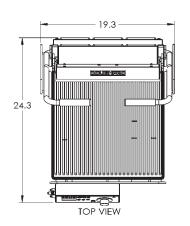

## **Equipment Details**

| Temperature Control | Yes                                    | Shipping Weight | 85lbs/20kg   |
|---------------------|----------------------------------------|-----------------|--------------|
| Maximum Heat        | 525F/274C                              | Machine Weight  | 73lbs/33kg   |
| Programmable Timer  | Yes                                    | Voltage         | 120/220/208  |
| Thickness Control   | Yes                                    | Wattage         | 2200/2800    |
| Power Plug          | NEMA 5-30P / NEMA 6-20P<br>NEMA CEE7/7 | Amps            | 18.3/10/13.5 |