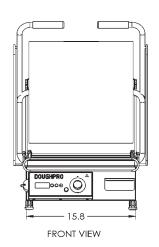

## **Equipment Details**

| Temperature Control | Yes                                    | Shipping Weight | 85lbs/20kg   |
|---------------------|----------------------------------------|-----------------|--------------|
| Maximum Heat        | 525F/274C                              | Machine Weight  | 73lbs/33kg   |
| Programmable Timer  | Yes                                    | Voltage         | 120/220/208  |
| Thickness Control   | Yes                                    | Wattage         | 2200/2800    |
| Power Plug          | NEMA 5-30P / NEMA 6-20P<br>NEMA CEE7/7 | Amps            | 18.3/10/13.5 |