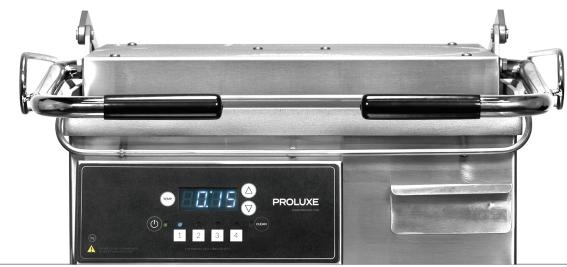

## Heavy Duty, High Performance Grilling

This heavy duty panini grill is built to stand up to high production operations.

Whether for perfectly grilled tortilla wraps, sandwiches or other quick grilled snacks, these grills do the job where others fail.

## Power Through The Lunch Rush

Engineered for those operators who need a clam shell grill built to take the demands of high production.

PANINI PLATEN

EMBEDDED HEATING ELEMENTS LIFETIME LIMITED WARRANTY

EVEN HEAT DISTRIBITION TECHNOLOGY

HIGH PRODUCTION