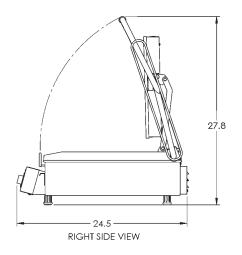

## **Equipment Details**

| Temperature Control | Yes                                    | Shipping Weight | 85lbs/20kg   |
|---------------------|----------------------------------------|-----------------|--------------|
| Maximum Heat        | 525F/274C                              | Machine Weight  | 73lbs/33kg   |
| Programmable Timer  | Yes                                    | Voltage         | 120/220/208  |
| Thickness Control   | Yes                                    | Wattage         | 2200/2800    |
| Power Plug          | NEMA 5-30P / NEMA 6-20P<br>NEMA CEE7/7 | Amps            | 18.3/10/13.5 |