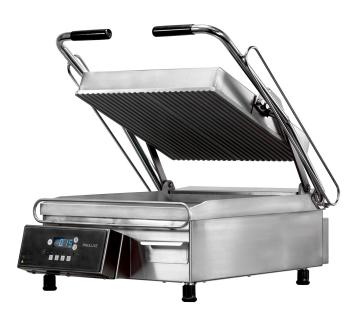

## Vantage CS - Panini

CSD1515PE

## Heavy Duty, High Performance Grilling

This heavy duty panini grill is built to stand up to high production operations.

Whether for perfectly grilled tortilla wraps, sandwiches or other quick grilled snacks, these grills do the job where others fail.

Vantage CS Panini Heavy-Duty Panini Grill CSD1515

## Power Through The Lunch Rush

Engineered for those operators who need a clam shell grill built to take the demands of high production.

PANINI PLATEN

EMBEDDED HEATING ELEMENTS LIFETIME LIMITED WARRANTY

EVEN HEAT DISTRIBITION TECHNOLOGY