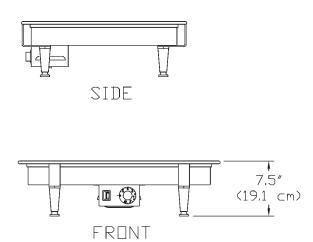

## **Equipment Details**

| Temperature Control | Yes        | Shipping Weight | 49lbs/22kg |
|---------------------|------------|-----------------|------------|
| Maximum Heat        | 425F/218C  | Machine Weight  | 39lbs/17kg |
| Programmable Timer  | No         | Voltage         | 120        |
| Power Cord Length   | 72"        | Wattage         | 1750       |
| Power Plug          | NEMA 5-20P | Amps            | 14.6/7.6   |

## High Production for Compact Spaces

Easily heat, warm, and cook fresh flour and corn tortillas where counter space is limited. With a  $15" \times 20"$  grilling surface and patented cast-in heating elements, you'll have even heat distribution throughout, even during peak rush hours. Backed with a limited lifetime warranty on the heating element.