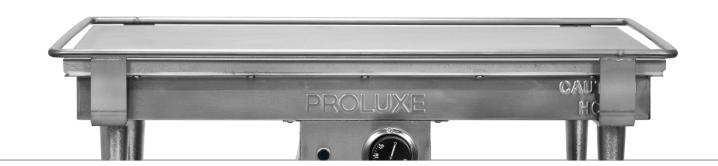

## High Production for Compact Spaces

Easily heat, warm, and cook fresh flour and corn tortillas where counter space is limited. With a  $15" \times 20"$  grilling surface and patented cast-in heating elements, you'll have even heat distribution throughout, even during peak rush hours. Backed with a limited lifetime warranty on the heating element.

### Fresh And Consistent

Easily add fresh tortillas to your menu and gain the advantage over the competition. Fits up to 2 large tortillas or 4 small tortillas.

PATENTED EMBEDDED HEATING ELEMENT LIMITED LIFETIME WARRANTY