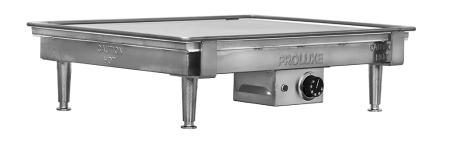

## High Production for Compact Spaces

Easily heat, warm, and cook fresh flour and corn tortillas where counter space is limited. With a  $15" \times 20"$  grilling surface and patented cast-in heating elements, you'll have even heat distribution throughout, even during peak rush hours. Backed with a limited lifetime warranty on the heating element.

### Fresh And Consistent

Easily add fresh tortillas to your menu and gain the advantage over the competition. Fits up to 2 large tortillas or 4 small tortillas.

PATENTED EMBEDDED HEATING ELEMENT LIMITED LIFETIME WARRANTY