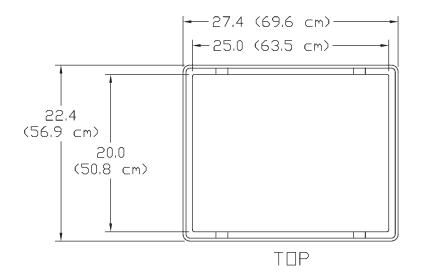

## **Equipment Details**

| Temperature Control | Yes        | Shipping Weight | 49lbs/22kg |
|---------------------|------------|-----------------|------------|
| Maximum Heat        | 425F/218C  | Machine Weight  | 39lbs/17kg |
| Programmable Timer  | No         | Voltage         | 120        |
| Power Cord Length   | 72"        | Wattage         | 1750       |
| Power Plug          | NEMA 5-20P | Amps            | 14.6/7.6   |

## High Production for Compact Spaces

Easily heat, warm, and cook fresh flour and corn tortillas where counter space is limited. With a  $15" \times 20"$  grilling surface and patented cast-in heating elements, you'll have even heat distribution throughout, even during peak rush hours. Backed with a limited lifetime warranty on the heating element.