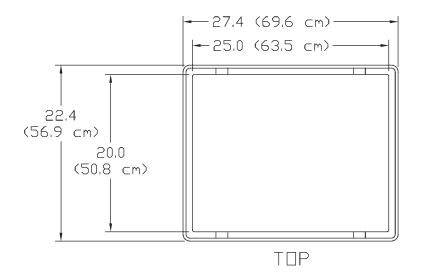

## Authentic and Fresh Tortillas

Built to take on the demands of high volume tortilla production while taking up less precious counter space. The Edge SE features a  $20^{\circ} \times 25^{\circ}$  cooking surface for perfectly grilled tortilla wraps, burritos, tacos, and more. Backed with a limited lifetime warranty on the heating element.