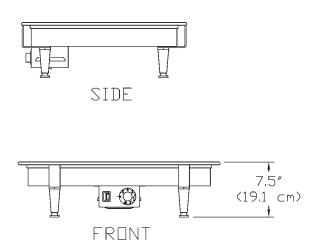

## **Equipment Details**

| Temperature Control | Yes        | Shipping Weight | 51lbs/43kg |
|---------------------|------------|-----------------|------------|
| Maximum Heat        | 425F/218C  | Machine Weight  | 43lbs/19kg |
| Programmable Timer  | No         | Voltage         | 208/220    |
| Power Cord Length   | 72"        | Wattage         | 2800/3122  |
| Power Plug          | NEMA 6-20P | Amps            | 13.5/14.2  |