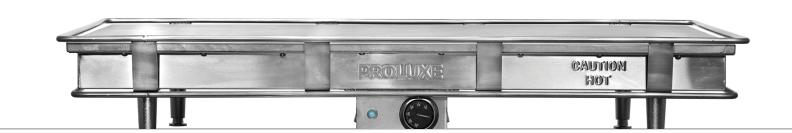

## Fresh And Consistent

This flat top grill quickly and evenly heats corn and flour tortillas for burritos, wraps, and tacos. Fit up to 6 large tortillas or 12 small tortillas.

PATENTED EMBEDDED HEATING ELEMENT LIMITED LIFETIME WARRANTY