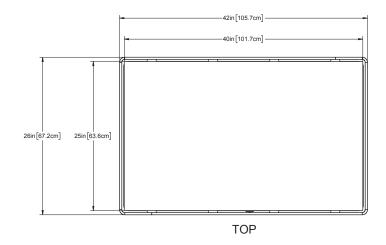

## Optimized For Output

Heat, warm, and cook fresh flour and corn tortillas for the lunch rush with ease. The  $25" \times 40"$  cook surface is built to take on the demands of commercial kitchens and get orders out on time. Grill tortillas for burritos, wraps, and tacos in seconds. Backed with a limited lifetime warranty on the heating element