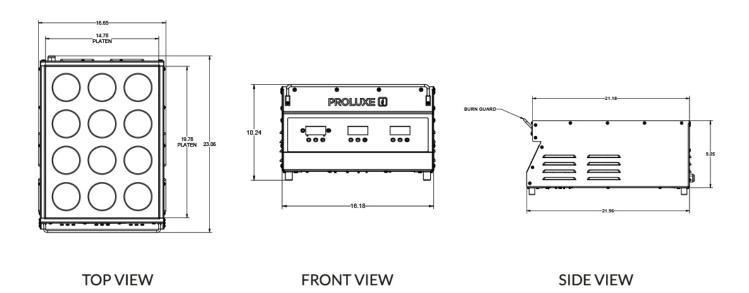

## Equipment Details

| Temperature Control | Yes      | Shipping Weight | 105lbs/47.6kg |
|---------------------|----------|-----------------|---------------|
| Maximum Heat        | 450/232C | Machine Weight  | 96lbs/43kg    |
| Programmable Timer  | Yes      | Voltage         | 120/230       |
| ON/OFF Switch       | Yes      | Wattage         | 1750          |
| Power Cord Length   | 72"      | Amps            | 14.58/9.57    |