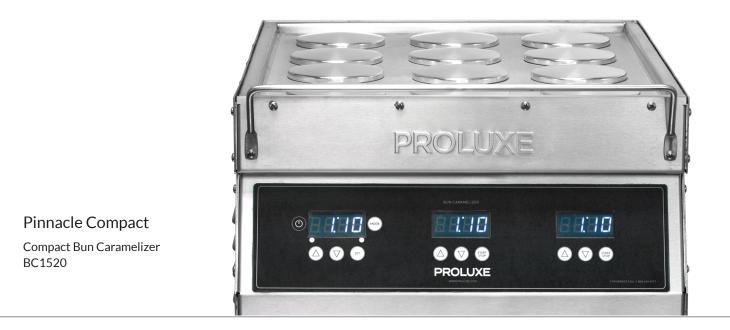

## Pinnacle Compact

BC1520

## Small Footprint, High Output

Exclusive pedestals are engineered to fit the contours of a bun or roll to perfectly caramelize without drying them out. Buns stay warmer longer and prevent condiment saturation for freshest tasting food.