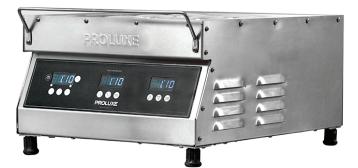

## Small Footprint, High Output

Exclusive pedestals are engineered to fit the contours of a bun or roll to perfectly caramelize without drying them out. Buns stay warmer longer and prevent condiment saturation for freshest tasting food.