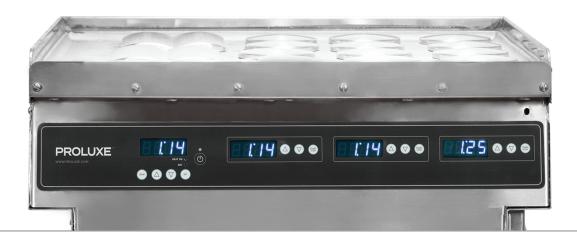

## **Equipment Details**

| Temperature Control | Yes        | Shipping Weight | 117lbs/53kg |
|---------------------|------------|-----------------|-------------|
| Maximum Heat        | 450F/232C  | Machine Weight  | 102lbs/46kg |
| Programmable Timer  | Yes        | Voltage         | 208/220     |
| Power Cord Length   | 72"        | Wattage         | 3800/4251   |
| Plug                | NEMA 6-30P | Amps            | 18.2/19.3   |

## The Ultimate Bun Caramelizer

The unique raised surfaces contour a variety of buns and rolls to easily caramelize to perfection. Unlike a standard flat grill or a contact toaster this curved surface helps to steam the buns for a bakery fresh taste.