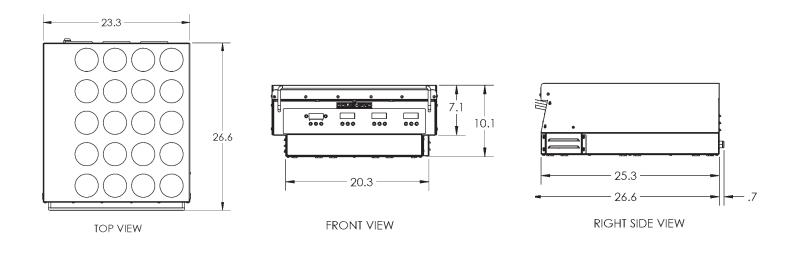

# Pinnacle Pro

BC2325

## **Equipment Details**

| Temperature Control | Yes        | Shipping Weight | 117lbs/53kg |
|---------------------|------------|-----------------|-------------|
| Maximum Heat        | 450F/232C  | Machine Weight  | 102lbs/46kg |
| Programmable Timer  | Yes        | Voltage         | 208/220     |
| Power Cord Length   | 72"        | Wattage         | 3800/4251   |
| Plug                | NEMA 6-30P | Amps            | 18.2/19.3   |

## The Ultimate Bun Caramelizer

The unique raised surfaces contour a variety of buns and rolls to easily caramelize to perfection. Unlike a standard flat grill or a contact toaster this curved surface helps to steam the buns for a bakery fresh taste.

#### Pinnacle Pro

The Ultimate Bun Caramelizer BC2325