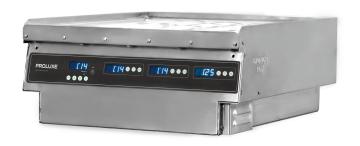

## The Ultimate Bun Caramelizer

The unique raised surfaces contour a variety of buns and rolls to easily caramelize to perfection. Unlike a standard flat grill or a contact toaster this curved surface helps to steam the buns for a bakery fresh taste.

## Perfectly Grilled Hamburger Buns

Bakery fresh taste and superb even grilling without the dry taste.

20 GRILLING PEDESTALS

UP TO 400 BUNS PER HOUR

PREVENTS CONDIMENT SATURATION

REMOVABLE MAGNETIC PEDESTALS