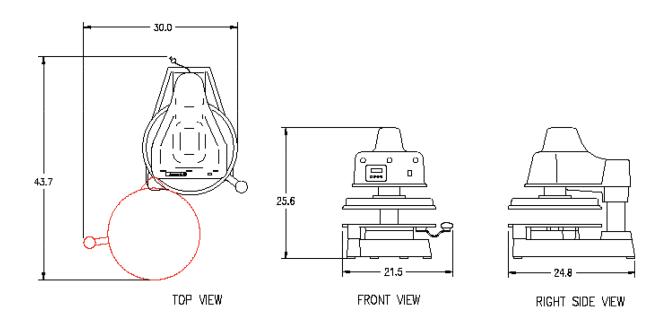

## **Equipment Details**

| Temperature Control | Yes                     | Pies Per Hour   | 100+         |
|---------------------|-------------------------|-----------------|--------------|
| Maximum Heat        | 0 - 450F                | Shipping Weight | 184lbs/83kg  |
| Programmable Timer  | Yes                     | Machine Weight  | 145lbs/65kg  |
| Thickness Control   | No                      | Voltage         | 120/220/240  |
| Power Cord Length   | 72"                     | Wattage         | 1500         |
| Power Plug          | NEMA 5-20P / NEMA 6-15P | Amps            | 12.5/6.8/6.3 |