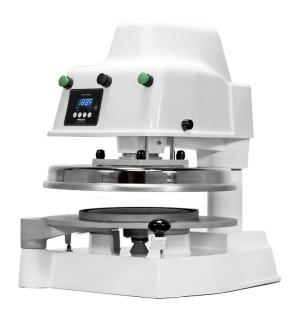

## Easy Automation. Small Footprint.

The Impact X1M brings automation to dough pressing for more compact spaces. Thanks to the bottom mold insert you'll have a perfect crust every time. It uses a single upper heated platen to help your dough relax, press, and hold it's shape.

## Consistent Pizza

This electro-mechanical dough press quickly presses a perfect product without the use of skilled labor or expensive air compressors.

150-250 PIZZAS PER HOUR

HEATED UPPER PLATEN

8"-16" MOLDS AVAILABLE