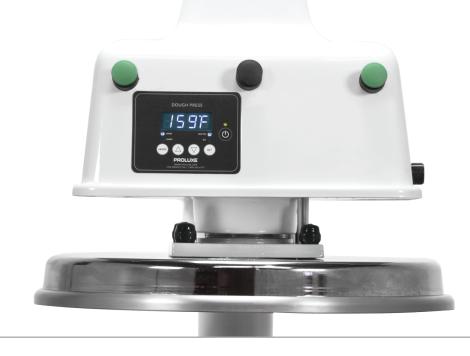

## Easy Automation. Small Footprint.

The Impact X1M brings automation to dough pressing for more compact spaces. Thanks to the bottom mold insert you'll have a perfect crust every time. It uses a single upper heated platen to help your dough relax, press, and hold it's shape.

## Consistent Pizza

This electro-mechanical dough press quickly presses a perfect product without the use of skilled labor or expensive air compressors.

150-250 PIZZAS PER HOUR

HEATED UPPER PLATEN

8"-16" MOLDS AVAILABLE