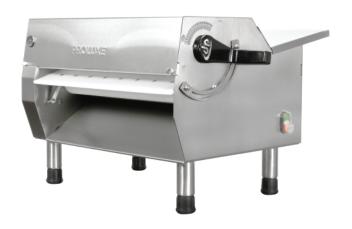

## **DPR2000** SINGLE PASS DOUGH ROLLER

## Consistent Product Every Time

Designed for product versatility that gives you confidence to create house-made pizzas, pita, pastries, and more. This countertop dough roller features a single pass design to allow a single operator to roll out up to 200 pieces per hour.

## More Efficient

A simple "on/off" provides easy operation, and rubber, non-skid legs ensure the unit stays securely in place during use. The maintenance free drive system improves your operation efficiency.

## **Equipment Details**

| Bearings          | Sealed    | Rollers         | Synthetic or Stainless |
|-------------------|-----------|-----------------|------------------------|
| Motor             | 3/4 Hp    | Shipping Weight | 176lbs/79kg            |
| Finish            | Stainless | Machine Weight  | 142lbs/64kg            |
| Thickness Control | Yes       | Voltage         | 115/230                |
| ON/OFF Switch     | Yes       | Amps            | 8.80/4.40              |
| Power Cord Length | 72"       | NEMA Plug       | 5-15P/6-15P/ CEC7/7    |