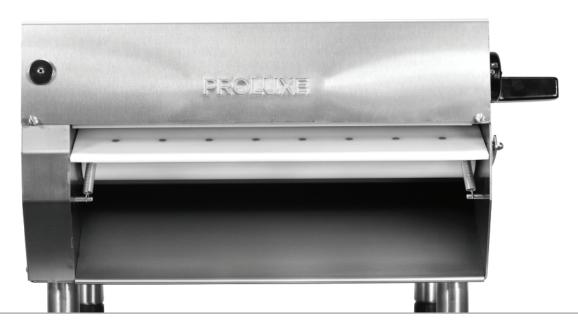

## Consistent Product Every Time

Designed for product versatility that gives you confidence to create house-made pizzas, pita, pastries, and more. This countertop dough roller features a single pass design to allow a single operator to roll out up to 200 pieces per hour.

## More Efficient

A simple "on/off" provides easy operation, and rubber, non-skid legs ensure the unit stays securely in place during use. The maintenance free drive system improves your operation efficiency.

200+ PRODUCTS PER HOUR

THICKNESS CONTROL - 1/16" TO 5/8"

HIGH PRODUCTION

PRODUCT VERSATILITY