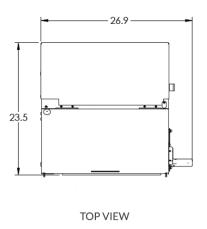

## **Equipment Details**

| Bearings          | Sealed    | Rollers         | Synthetic or Stainless |
|-------------------|-----------|-----------------|------------------------|
| Motor             | 3/4 Hp    | Shipping Weight | 176lbs/79kg            |
| Finish            | Stainless | Machine Weight  | 142lbs/64kg            |
| Thickness Control | Yes       | Voltage         | 115/230                |
| ON/OFF Switch     | Yes       | Amps            | 8.80/4.40              |
| Power Cord Length | 72"       | NEMA Plug       | 5-15P/6-15P/ CEC7/7    |