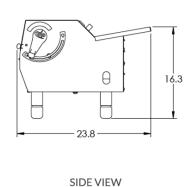

## **Equipment Details**

| Bearings          | Sealed    | Rollers         | Synthetic or Stainless |
|-------------------|-----------|-----------------|------------------------|
| Motor             | 3/4 Hp    | Shipping Weight | 176lbs/79kg            |
| Finish            | Stainless | Machine Weight  | 142lbs/64kg            |
| Thickness Control | Yes       | Voltage         | 115/230                |
| ON/OFF Switch     | Yes       | Amps            | 8.80/4.40              |
| Power Cord Length | 72"       | NEMA Plug       | 5-15P/6-15P/ CEC7/7    |