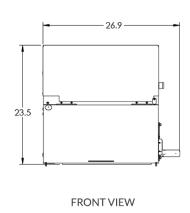

## **Equipment Details**

| Bearings          | Sealed    | Rollers         | Synthetic or Stainless |
|-------------------|-----------|-----------------|------------------------|
| Motor             | 3/4 Hp    | Shipping Weight | 176lbs/79kg            |
| Finish            | Stainless | Machine Weight  | 142lbs/64kg            |
| Thickness Control | Yes       | Voltage         | 115/230                |
| ON/OFF Switch     | Yes       | Amps            | 8.80/4.40              |
| Power Cord Length | 72"       | NEMA Plug       | 5-15P/6-15P/ CEC7/7    |