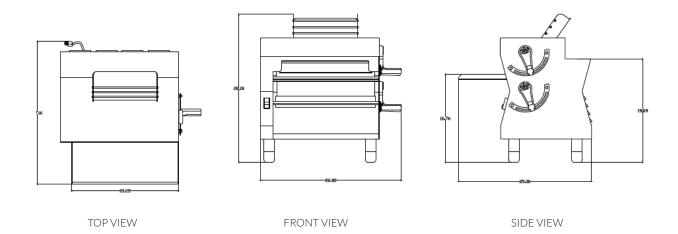

## Equipment Details

| Bearings          | Sealed    | Rollers         | Synthetic or Stainless |
|-------------------|-----------|-----------------|------------------------|
| Motor             | 3/4 Hp    | Shipping Weight | 219lbs/99kg            |
| Finish            | Stainless | Machine Weight  | 180lbs/81kg            |
| Thickness Control | Yes       | Voltage         | 115/240                |
| ON/OFF Switch     | Yes       | Amps            | 8.80/4.40              |
| Power Cord Length | 72"       | NEMA Plug       | 5-15P/6-15P            |