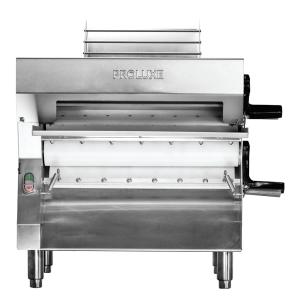

## Reduce Prep Time

This versatile unit is perfect for sheeting all types of dough including pie crusts, tortillas, pizza dough, pitas, and more. This counter-top dough roller features a dual pass design for fewer runs through the machine and a consistent product.

## More Efficient

A single operator can roll out up to 250 pieces per hour. A simple "on/off" provides easy operation, and rubber non-skid legs ensure the unit stays securely in place during use.

250+ PRODUCTS PER HOUR

THICKNESS CONTROL - 1/16" TO 5/8"

HIGH PRODUCTION

PRODUCT VERSATILITY