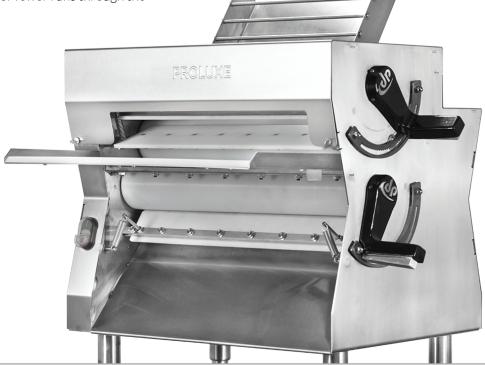

## Reduce Prep Time

This versatile unit is perfect for sheeting all types of dough including pie crusts, tortillas, pizza dough, pitas, and more. This counter-top dough roller features a dual pass design for fewer runs through the machine and a consistent product.

## More Efficient

A single operator can roll out up to 250 pieces per hour. A simple "on/off" provides easy operation, and rubber non-skid legs ensure the unit stays securely in place during use.

250+ PRODUCTS PER HOUR

THICKNESS CONTROL - 1/16" TO 5/8"

HIGH PRODUCTION

PRODUCT VERSATILITY