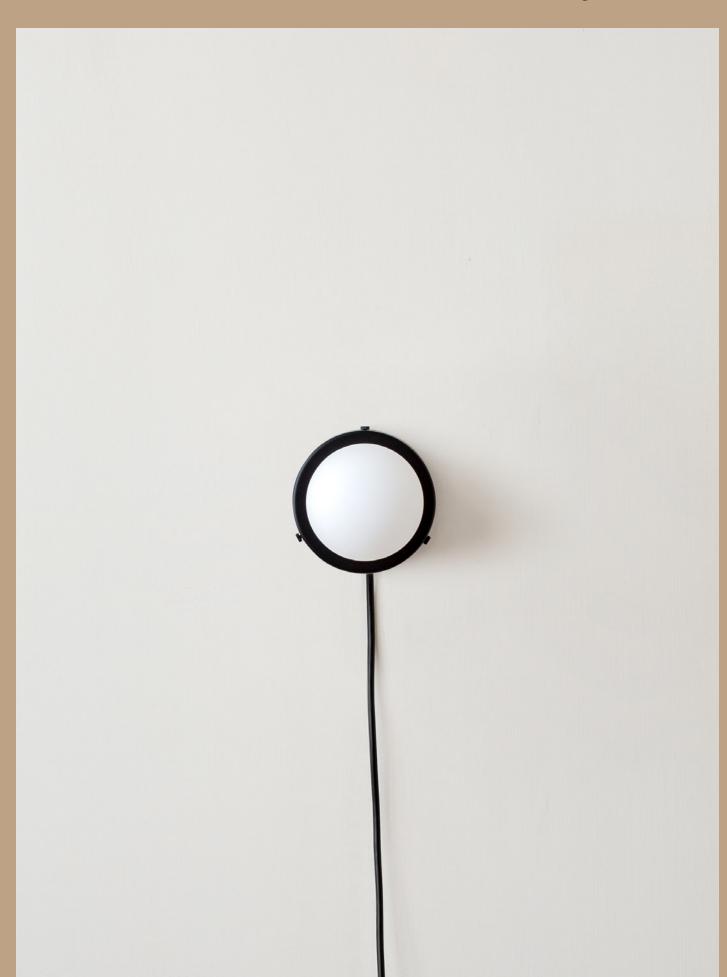

## Orb 4 Surface Mount, Plug-in

FRONT / SIDE VIEW

FRONT / SIDE VIEW

#### NOTES

- 1. Comes with 10 feet of black rubber cord. Contact us if you'd like something custom.
- 2. On/off switch is located 2 feet from the plug.