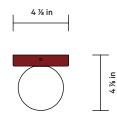

## Orb 4 Surface Mount, Plug-in

FRONT / SIDE VIEW

FRONT / SIDE VIEW

### DETAILS

| Materials      | Steel, Brass, Glass                              |
|----------------|--------------------------------------------------|
| Bulbs Included | G9 / 110 V / 4.5 W / 450 lm / 2700 K<br>Dimmable |
| Lead Time      | 2 Weeks                                          |
| Max Wattage    | 10 W                                             |
| Certifications | c UL us DAMP                                     |