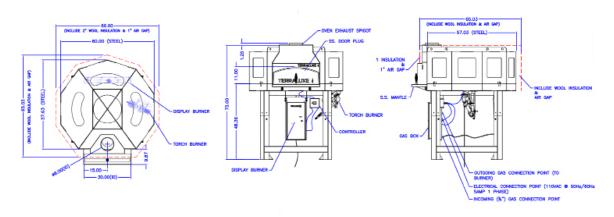

## The DPO5 comes in two (2) sections:

- 1. Oven Body 2850lbs.
- 2. Base Section 1900lbs.

\*Removable sections makes for easy installation with standard door access (32").

## SERVICES REQUIRED

Full Gas: 76,000 BTU. 3/4" Gas connection. NFPA-96 approved flue ducting in accordance with local and/or national codes...