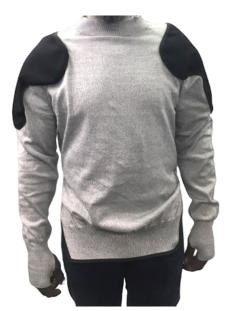

## TTP001-OBWB-HEAT-L

**USA Modification:** Open Back with Waist Buckle + Shoulder / Arm Heat Protection

## **Front**

**Back** 

Side

Item: TTP001-OBWB-HEAT-L shown with permanent seamed Shoulder & Arm protection for High Heat Racking & Bending Operations