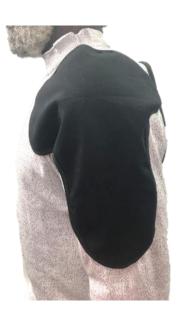

## TTP001-OBWB-HEAT-L

**USA Modification:** Open Back with Waist Buckle + Shoulder / Arm Heat Protection

## **Front**

**Back** 

Side

Item: TTP001-OBWB-HEAT-L shown with permanent seamed Shoulder & Arm protection for High Heat Racking & Bending Operations