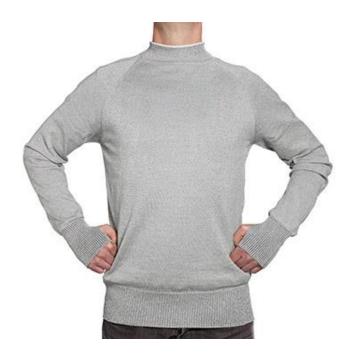

## Seamless knitted cut resistant sweatshirt

The 001 sweatshirt is a highly cut resistant garment designed to protect workers in industries such as glass manufacturing, metal fabrication, automotive manufacturing and waste recycling.

The advanced garment design is developed using the latest in cutting edge technology and manufacturing techniques. Soft and lightweight, the fabric has a 'cool to the touch feel' and the inclusion of under arm vents ensures maximum wearer comfort. Fully washable at up to 60°C/140°F with no impairment to the cut resistant properties.