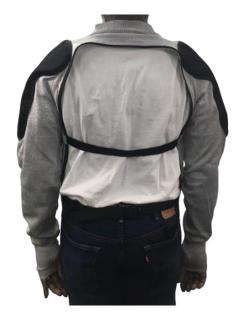

## TTP001-OBWB-HEAT-L

**USA Modification:** Open Back with Waist Buckle + Shoulder / Arm Heat Protection

## **Front**

**Back** 

Side

Item: TTP001-OBWB-HEAT-L shown with permanent seamed Shoulder & Arm protection for High Heat Racking & Bending Operations