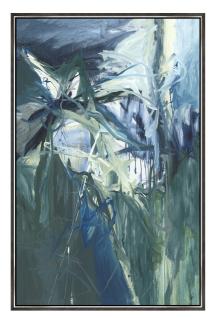

## CAPTURED LIGHT I

BOYD

Exclusively created in Southern California by a second generation family business established over 45 years ago, Boyd Art's Canvas Art Series is a vibrant collection of hand finished and framed giclee prints. All works of art are high quality reproductions of original paintings created in-house by authentic artists sharing their individual styles and techniques, capturing a refined creative movement.

DIMENSIONS

1080 x 1690 mm

**MATERIAL & FINISHES** 

1080 x 1690 mm

www.boydblue.com