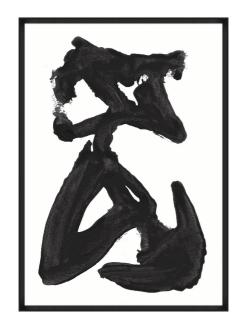

## **BOYD**

Exclusively created in Southern California by a second generation family business established over 45 years ago, Boyd Art's Canvas Art Series is a vibrant collection of hand finished and framed giclee prints. All works of art are high quality reproductions of original paintings created in-house by authentic artists sharing their individual styles and techniques, capturing a refined creative movement.

| DIMENSIONS          | 995 x 1430 mm |
|---------------------|---------------|
| MATERIAL & FINISHES | 995 x 1430 mm |

www.boydblue.com