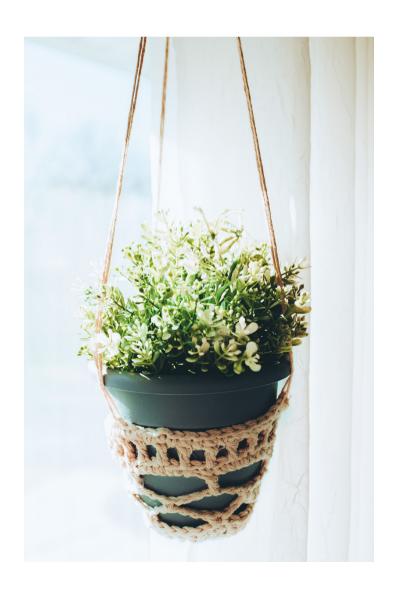

# **RHEA PLANT HANGER**

Pattern Number: M20362 JH

©2021 Lion Brand Yarn Company, all rights reserved.

#### SIZES

About 5 in. (12.5 cm) tall

# Hanger

Cut 3 lengths of yarn, about 60 in. (152.5 cm) long.

Spacing the lengths evenly around, draw each length through stitches around top of Hanger.

Pull lengths until all 6 ends are even with each other, then knot all lengths together..