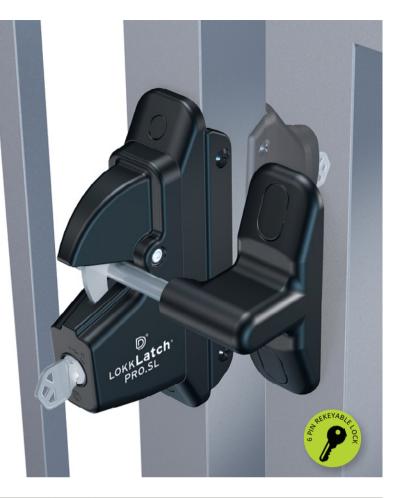

## D<sup>®</sup> LOKK**Latch**<sup>®</sup> PRO.SL

## Self-Locking Security Latch

- Automatically locks when gate closes
- Requires key to enter and exit
- Operates from both sides of gate
- Dual 6-pin rekeyable locks
- Fits fence posts up to 6" (150mm) deep
- Vertically & horizontally adjustable
- Industrial-strength polymer construction
- 316 marine grade stainless components