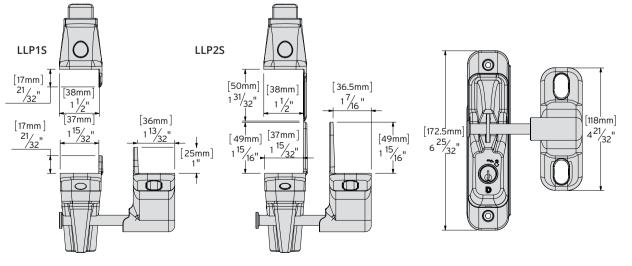

All models have side-fixing legs, with vinyl models having extended side-fixing legs

| CODE     | COLOR           | KEYED     | GATE MATERIAL | IDEAL GATE GAP | GAP VARIANCE        |
|----------|-----------------|-----------|---------------|----------------|---------------------|
| LLP1S    | Black,<br>White | Different | Metal, Wood   | ¾" (19mm)      | ½"–1½"<br>(13-38mm) |
| LLP1S-SA | Black           | Alike     | Metal, Wood   | ¾" (19mm)      | ½"–1½"<br>(13-38mm) |
| LLP2S    | Black           | Different | Vinyl         | ¾" (19mm)      | ½"–1½"<br>(13-38mm) |
| LLP2S-SA | Black           | Alike     | Vinyl         | ¾" (19mm)      | ½"–1½"<br>(13-38mm) |