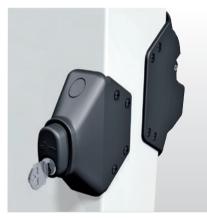

## D<sup>®</sup> LOKK**Latch**<sup>®</sup> PRO.SL

## Self-Locking Security Latch

- Automatically locks when gate closes
- Requires key to enter and exit
- Operates from both sides of gate
- Dual 6-pin rekeyable locks
- Fits fence posts up to 6" (150mm) deep
- Vertically & horizontally adjustable
- Industrial-strength polymer construction
- 316 marine grade stainless components