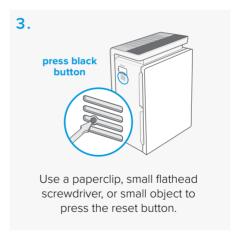

rchasing the Levoit True HEPA Replacement Filters.

If you have any questions or concerns, please reach out to us at **support@levoit.com**.

**Note:** These filters are made for the Levoit LV-PUR131, LV-PUR131S, LV-H131-RWH, LV-H131S-RXW, and LV-RH131S Air Purifiers.



#### SAFETY INFORMATION

#### Follow all safety guidelines. Read all instructions before using.

- Do not allow children to play with the plastic packaging.
   Immediately discard the plastic after unwrapping the filters.
- A damaged filter may not properly filter air. If a filter is damaged, contact Customer Support.

#### Note:

- The filters should be replaced every 6–8 months.
- **Do not** clean the filters with water or other liquids.

#### REPLACING THE FILTERS











## RESETTING THE CHECK FILTER INDICATOR