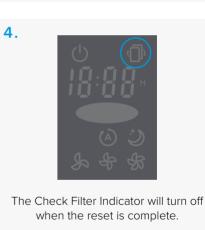

hasing the Levoit True HEPA Replacement Filters.

If you have any questions or concerns, please reach out to us at **support@levoit.com**.

**Note:** These filters are made for the Levoit LV-PUR131, LV-PUR131S, LV-H131-RWH, LV-H131S-RXW, and LV-RH131S Air Purifiers.



#### SAFETY INFORMATION

#### Follow all safety guidelines. Read all instructions before using.

- Do not allow children to play with the plastic packaging.
   Immediately discard the plastic after unwrapping the filters.
- A damaged filter may not properly filter air. If a filter is damaged, contact Customer Support.

#### Note:

- The filters should be replaced every 6–8 months.
- **Do not** clean the filters with water or other liquids.

#### REPLACING THE FILTERS











## RESETTING THE CHECK FILTER INDICATOR