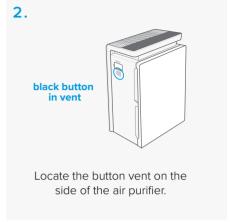

purchasing the Levoit True HEPA Replacement Filters.

If you have any questions or concerns, please reach out to us at **support@levoit.com**.

**Note:** These filters are made for the Levoit LV-PUR131, LV-PUR131S, LV-H131-RWH, LV-H131S-RXW, and LV-RH131S Air Purifiers.



#### SAFETY INFORMATION

#### Follow all safety guidelines. Read all instructions before using.

- Do not allow children to play with the plastic packaging.
   Immediately discard the plastic after unwrapping the filters.
- A damaged filter may not properly filter air. If a filter is damaged, contact Customer Support.

#### Note:

- The filters should be replaced every 6–8 months.
- **Do not** clean the filters with water or other liquids.

#### REPLACING THE FILTERS











## RESETTING THE CHECK FILTER INDICATOR