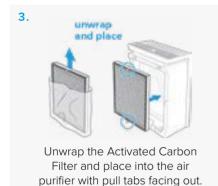

nt Filters**

Model: LV-PUR131-RF

Thank you for purchasing the Levoit True HEPA Replacement Filters.

If you have any questions or concerns, please reach out to us at **support@levoit.com**.

**Note:** These filters are made for the Levoit LV-PUR131, LV-PUR131S, LV-H131-RWH, LV-H131S-RXW, and LV-RH131S Air Purifiers.



#### SAFETY INFORMATION

#### Follow all safety guidelines. Read all instructions before using.

- Do not allow children to play with the plastic packaging.
   Immediately discard the plastic after unwrapping the filters.
- A damaged filter may not properly filter air. If a filter is damaged, contact Customer Support.

#### Note:

- The filters should be replaced every 6–8 months.
- **Do not** clean the filters with water or other liquids.

#### REPLACING THE FILTERS











## RESETTING THE CHECK FILTER INDICATOR