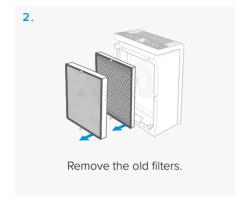

ment Filters**

Model: LV-PUR131-RF

Thank you for purchasing the Levoit True HEPA Replacement Filters.

If you have any questions or concerns, please reach out to us at **support@levoit.com**.

**Note:** These filters are made for the Levoit LV-PUR131, LV-PUR131S, LV-H131-RWH, LV-H131S-RXW, and LV-RH131S Air Purifiers.



#### SAFETY INFORMATION

#### Follow all safety guidelines. Read all instructions before using.

- Do not allow children to play with the plastic packaging.
   Immediately discard the plastic after unwrapping the filters.
- A damaged filter may not properly filter air. If a filter is damaged, contact Customer Support.

#### Note:

- The filters should be replaced every 6–8 months.
- **Do not** clean the filters with water or other liquids.

#### REPLACING THE FILTERS











## RESETTING THE CHECK FILTER INDICATOR