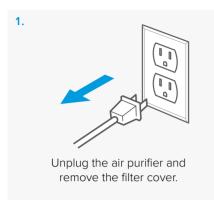

cement Filters**

Model: LV-PUR131-RF

Thank you for purchasing the Levoit True HEPA Replacement Filters.

If you have any questions or concerns, please reach out to us at **support@levoit.com**.

**Note:** These filters are made for the Levoit LV-PUR131, LV-PUR131S, LV-H131-RWH, LV-H131S-RXW, and LV-RH131S Air Purifiers.



#### SAFETY INFORMATION

#### Follow all safety guidelines. Read all instructions before using.

- Do not allow children to play with the plastic packaging.
   Immediately discard the plastic after unwrapping the filters.
- A damaged filter may not properly filter air. If a filter is damaged, contact Customer Support.

#### Note:

- The filters should be replaced every 6–8 months.
- **Do not** clean the filters with water or other liquids.

#### REPLACING THE FILTERS











## RESETTING THE CHECK FILTER INDICATOR