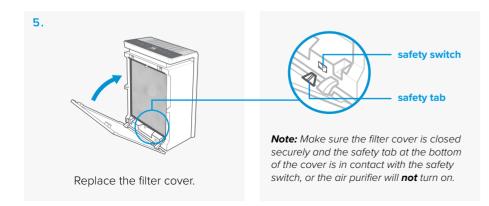

ilters**

Model: LV-PUR131-RF

Thank you for purchasing the Levoit True HEPA Replacement Filters.

If you have any questions or concerns, please reach out to us at **support@levoit.com**.

**Note:** These filters are made for the Levoit LV-PUR131, LV-PUR131S, LV-H131-RWH, LV-H131S-RXW, and LV-RH131S Air Purifiers.



#### SAFETY INFORMATION

#### Follow all safety guidelines. Read all instructions before using.

- Do not allow children to play with the plastic packaging.
   Immediately discard the plastic after unwrapping the filters.
- A damaged filter may not properly filter air. If a filter is damaged, contact Customer Support.

#### Note:

- The filters should be replaced every 6–8 months.
- **Do not** clean the filters with water or other liquids.

#### REPLACING THE FILTERS











## RESETTING THE CHECK FILTER INDICATOR