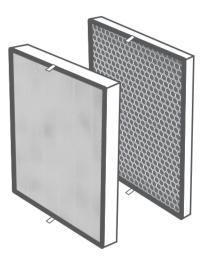

## **True HEPA Replacement Filters**

Model: LV-PUR131-RF

Thank you for purchasing the Levoit True HEPA Replacement Filters.

If you have any questions or concerns, please reach out to us at **support@levoit.com**.

**Note:** These filters are made for the Levoit LV-PUR131, LV-PUR131S, LV-H131-RWH, LV-H131S-RXW, and LV-RH131S Air Purifiers.