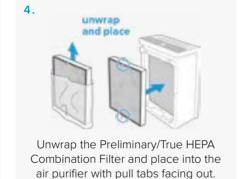

Filters**

Model: LV-PUR131-RF

Thank you for purchasing the Levoit True HEPA Replacement Filters.

If you have any questions or concerns, please reach out to us at **support@levoit.com**.

**Note:** These filters are made for the Levoit LV-PUR131, LV-PUR131S, LV-H131-RWH, LV-H131S-RXW, and LV-RH131S Air Purifiers.



#### SAFETY INFORMATION

#### Follow all safety guidelines. Read all instructions before using.

- Do not allow children to play with the plastic packaging.
   Immediately discard the plastic after unwrapping the filters.
- A damaged filter may not properly filter air. If a filter is damaged, contact Customer Support.

#### Note:

- The filters should be replaced every 6–8 months.
- **Do not** clean the filters with water or other liquids.

#### REPLACING THE FILTERS











## RESETTING THE CHECK FILTER INDICATOR