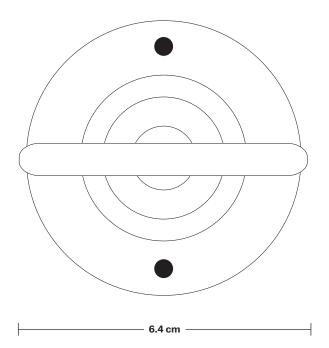

## **Edison Hook**

Product Code: ED-HK

H: 5.5 cm x W: 6.4 cm x D: 6.4 cm

| SPECIFICATIONS                                                                                                                         | INFORMATION                                   | DIMENSIONS                   |
|----------------------------------------------------------------------------------------------------------------------------------------|-----------------------------------------------|------------------------------|
| We meet all UK and EU lighting and safety regulations.                                                                                 | Finishes: Brass, Pewter, Copper.              | Hook Diameter: 6.4 cm / 2.5" |
| Our products are hand finished to ensure an authentic vintage look and therefore the may vary slightly from those shown in the images. | Ready to be installed, installation required. | Hook Height: 5.5 cm / 2.1"   |
|                                                                                                                                        | Wall mount screws not included.               | _                            |
| Veight: 0.2 kg                                                                                                                         | _                                             |                              |
|                                                                                                                                        | -                                             |                              |
|                                                                                                                                        |                                               |                              |
|                                                                                                                                        |                                               |                              |
|                                                                                                                                        | INDUSTVILLE -                                 |                              |