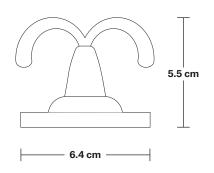

## **Edison Hook**

Product Code: ED-HK

H: 5.5 cm x W: 6.4 cm x D: 6.4 cm

| SPECIFICATIONS                                                                                                                         | INFORMATION                                   | DIMENSIONS                   |
|----------------------------------------------------------------------------------------------------------------------------------------|-----------------------------------------------|------------------------------|
| We meet all UK and EU lighting and safety regulations.                                                                                 | Finishes: Brass, Pewter, Copper.              | Hook Diameter: 6.4 cm / 2.5" |
| Our products are hand finished to ensure an authentic vintage look and therefore the may vary slightly from those shown in the images. | Ready to be installed, installation required. | Hook Height: 5.5 cm / 2.1"   |
|                                                                                                                                        | Wall mount screws not included.               | _                            |
| Veight: 0.2 kg                                                                                                                         | _                                             |                              |
|                                                                                                                                        | -                                             |                              |
|                                                                                                                                        |                                               |                              |
|                                                                                                                                        |                                               |                              |
|                                                                                                                                        | INDUSTVILLE -                                 |                              |