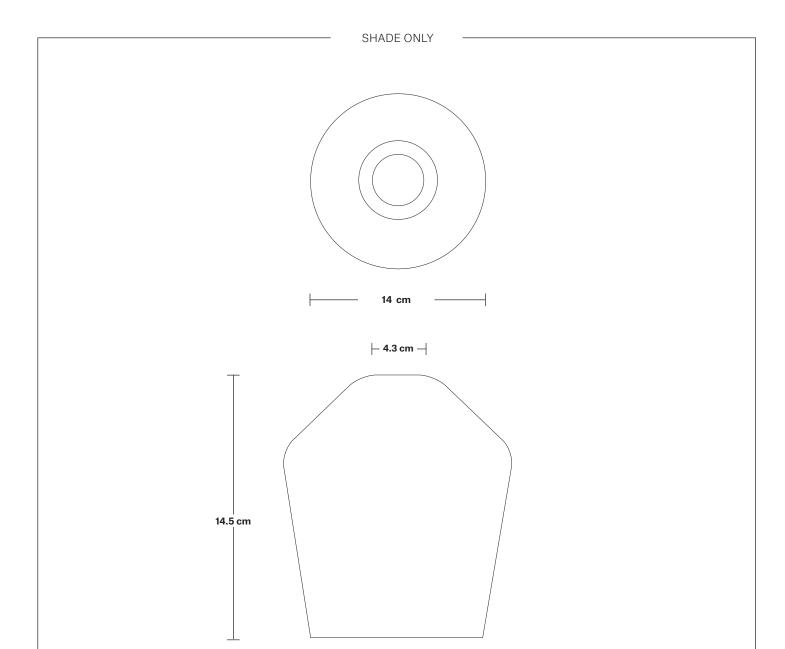

## Tinted Glass Schoolhouse - 5.5 Inch

— 11 cm —

| SPECIFICATIONS                                                                                                                               | INFORMATION                  | DIMENSIONS                                            |
|----------------------------------------------------------------------------------------------------------------------------------------------|------------------------------|-------------------------------------------------------|
| We meet all UK and EU lighting and safety regulations.                                                                                       | Product Code: TGL-SH5-SO     | <b>H:</b> 14.5 cm x <b>W:</b> 14 cm x <b>D:</b> 14 cm |
|                                                                                                                                              | Finishes: Amber, Smoke Grey. | Shade Diameter: 14 cm / 5.5"                          |
| Our products are hand finished to ensure an<br>authentic vintage look and therefore the may<br>vary slightly from those shown in the images. |                              | <b>Shade Height:</b> 14.5 cm / 5.7"                   |
| <b>Weight:</b> 0.5 kg                                                                                                                        | _                            |                                                       |
|                                                                                                                                              | _                            |                                                       |
|                                                                                                                                              |                              |                                                       |
|                                                                                                                                              | - INDUSTVILLE                | ]                                                     |
|                                                                                                                                              | I INDOQIATEE                 |                                                       |