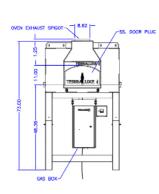

## The DPO3.5 comes in two (2) sections:

- 1. Oven Body 1254lbs.
- 2. Base Section 784lbs.

\*Removable lower leg section makes for easy installation with standard door access (32").

## SERVICES REQUIRED

Full Gas: 57,000 BTU 3/4" Gas connection.
NFPA-96 approved flue ducting.