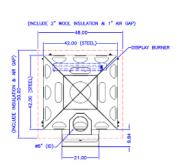

## Pizza Capacity Per Hour

| Size            | 8"  | 10" | 12" | 16" |
|-----------------|-----|-----|-----|-----|
| Pizzas Per Hour | 200 | 100 | 80  | 50  |

| CFM                       | 600 CFM Minimum | Voltage        | 110                       |
|---------------------------|-----------------|----------------|---------------------------|
| Gas Burners               | 2               | BTUs           | up to 450,000             |
| Cooking Surface           | 34" x 34"       | Fuel Options   | Gas, Wood, Gas/Wood, Coal |
| Automatic High/Lo Burners | Yes             | Gas Type       | Propane/Natural           |
| Touchscreen Interface     | Yes             | Duct Size      | 10"                       |
| In-floor Heating          | No              | Machine Weight | 2002 lbs                  |

## The DPO3.5 comes in two (2) sections:

- 1. Oven Body 1254lbs.
- 2. Base Section 784lbs.

\*Removable lower leg section makes for easy installation with standard door access (32").