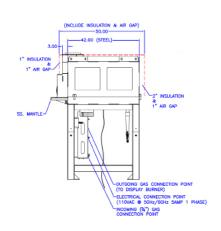

## SERVICES REQUIRED

Full Gas: 57,000 BTU 3/4" Gas connection.
NFPA-96 approved flue ducting.