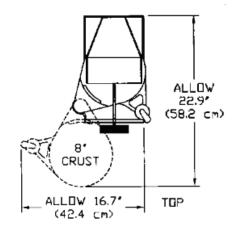

## DP6008

FRONT VIEW SIDE VIEW

TOP VIEW

## **Equipment Details**

| Temperature Control | Yes       | Pies Per Hour   | 60+        |
|---------------------|-----------|-----------------|------------|
| Maximum Heat        | 425F/218C | Shipping Weight | 36lbs/16kg |
| Timer               | Yes       | Machine Weight  | 32lbs/14kg |
| Thickness Control   | No        | Voltage         | 120/240    |
| ON/OFF Switch       | Yes       | Wattage         | 1750/2800  |
| Power Cord Length   | 72"       | Amps            | 14.5/11.6  |