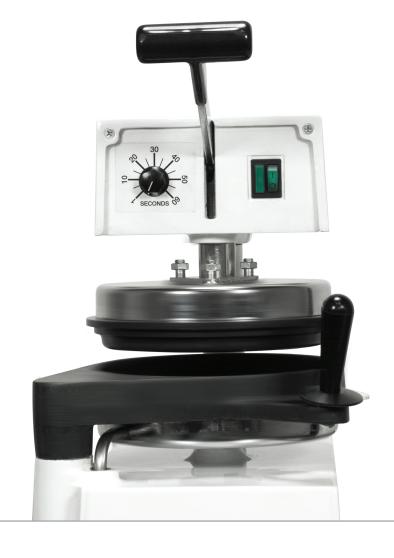

DP6008 Single Heat Manual 8" Dough Press

## Fresh and Fast

Easy to use operation. The press features an 8" diameter mold and single heat upper platen.

COMPACT SIZE

SINGLE HEATED PLATENS

PAR BAKE FOR LONGER HOLD TIMES

PRESSED IN SECONDS