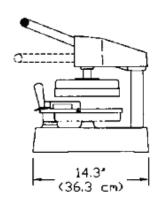

## DP6008

FRONT VIEW SIDE VIEW

TOP VIEW

## **Equipment Details**

| Temperature Control | Yes       | Pies Per Hour   | 60+        |
|---------------------|-----------|-----------------|------------|
| Maximum Heat        | 425F/218C | Shipping Weight | 36lbs/16kg |
| Timer               | Yes       | Machine Weight  | 32lbs/14kg |
| Thickness Control   | No        | Voltage         | 120/240    |
| ON/OFF Switch       | Yes       | Wattage         | 1750/2800  |
| Power Cord Length   | 72"       | Amps            | 14.5/11.6  |