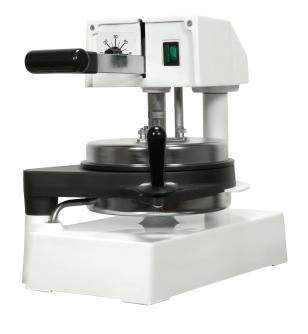

## Easy Flat Breads, Pizzas, and More

This ultra-compact dough press is ideal for making personal pan pizzas, flat breads, or kid-friendly pizzas. Simple functions and small footprint make this unit an easy addition for any type of cuisine or restaurant.

DP6008 Single Heat Manual 8" Dough Press

## Fresh and Fast

Easy to use operation. The press features an 8" diameter mold and single heat upper platen.

COMPACT SIZE

SINGLE HEATED PLATENS

PAR BAKE FOR LONGER HOLD TIMES

PRESSED IN SECONDS