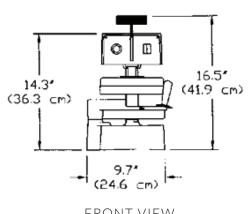

## DP6008

FRONT VIEW SIDE VIEW

TOP VIEW

## **Equipment Details**

| Temperature Control | Yes       | Pies Per Hour   | 60+        |
|---------------------|-----------|-----------------|------------|
| Maximum Heat        | 425F/218C | Shipping Weight | 36lbs/16kg |
| Timer               | Yes       | Machine Weight  | 32lbs/14kg |
| Thickness Control   | No        | Voltage         | 120/240    |
| ON/OFF Switch       | Yes       | Wattage         | 1750/2800  |
| Power Cord Length   | 72"       | Amps            | 14.5/11.6  |