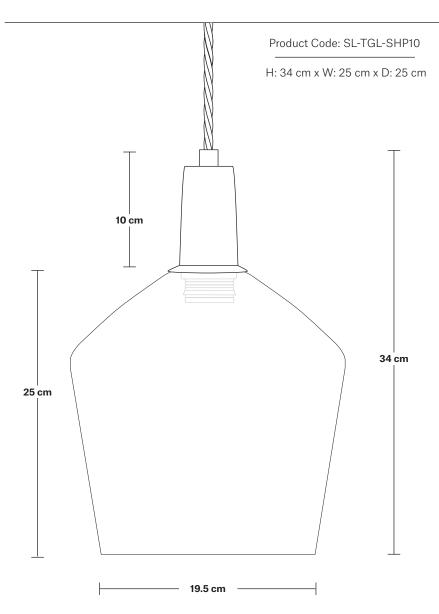

### Sleek Tinted Glass Schoolhouse Pendant - 10 Inch

**Bulb required:** Standard screw (E27) fitting, max 25W.

**Shade weight:** 1.1 kg | **Holder weight:** 0.2 kg

Maximum weight: 1.3 kg

Finishes: Amber, Smoke Grey.

Ready to be installed, installation required.

Wall mount screws not included.

Holders available: Brass, Pewter, Copper.

Flex: 1m Black Twisted Fabric Flex.

Ceiling Rose: Brass, Pewter and Copper.

Shade Diameter: 25 cm / 9.8"

Shade Height (no holder):  $25~\text{cm} / 9.8^{\prime\prime}$ 

Holder Diameter: 4 cm / 1.6"

Holder Height: 12 cm / 4.7"

Ceiling Rose Diameter: 8 cm / 3"

Ceiling Rose Height: 2 cm / 0.8"

INDUSTVILLE