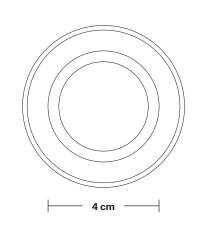

Holder Diameter: 4 cm / 1.6"

Holder Height: 12 cm / 4.7"

Ceiling Rose Diameter: 8 cm / 3"

Ceiling Rose Height: 2 cm / 0.8"

INDUSTVILLE