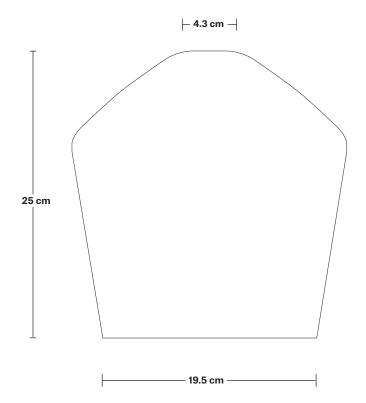

Wall mount screws not included.

Holders available: Brass, Pewter, Copper.

Flex: 1m Black Twisted Fabric Flex.

Ceiling Rose: Brass, Pewter and Copper.

Shade Diameter: 25 cm / 9.8"

Shade Height (no holder):  $25~\text{cm} / 9.8^{\prime\prime}$ 