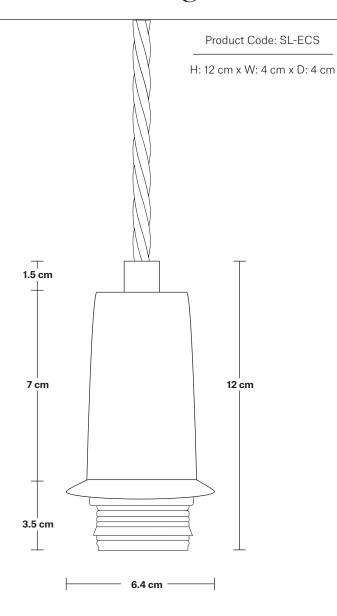

## Sleek Edison Cord Set ES E27 Bulb Holder -Ring & Fabric Flex

Holder Diameter: 4 cm / 1.6"

Holder Height: 12 cm / 4.7"

Ceiling Rose Diameter: 8 cm / 3"

Ceiling Rose Height: 2 cm / 0.8"

INDUSTVILLE