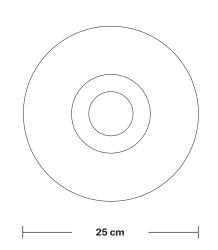

Wall mount screws not included.

Holders available: Brass, Pewter, Copper.

Flex: 1m Black Twisted Fabric Flex.

Ceiling Rose: Brass, Pewter and Copper.

Shade Diameter: 25 cm / 9.8"

Shade Height (no holder):  $25~\text{cm} / 9.8^{\prime\prime}$ 

Holder Diameter: 4 cm / 1.6"

Holder Height: 12 cm / 4.7"

Ceiling Rose Diameter: 8 cm / 3"

Ceiling Rose Height: 2 cm / 0.8"

INDUSTVILLE