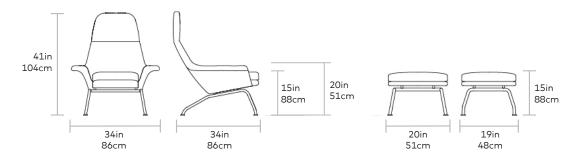

## **Tallinn Chair & Ottoman**

Seat Height 15in | 88cm Seat Depth 21in | 53cm

UPHOLSTERY > Fabric
BASE > Black Powder Coated Steel

The Tallinn Chair + Ottoman make a unique statement with their sculptural curves and thoughtfully-designed details. The chair's silhouette echoes the refined style of notable Scandinavian archetypes, while introducing contemporary elements that give Tallinn its striking aesthetic. With an inner steel frame, graceful armrests and distinctive legs, Tallinn is an iconic lounge chair to anchor any room.