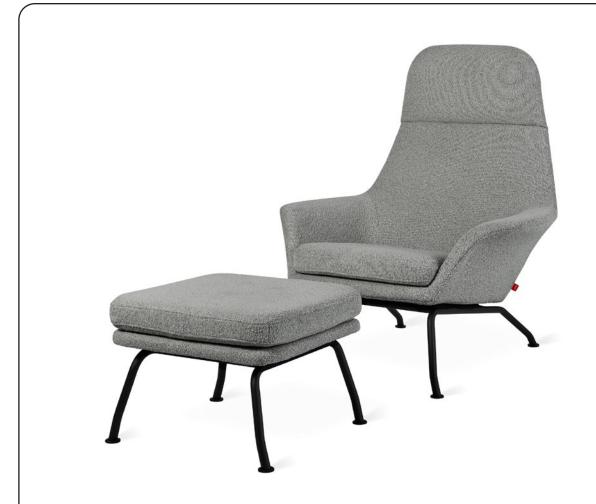

## **Tallinn Chair & Ottoman**

Seat Height 15in | 88cm Seat Depth 21in | 53cm

UPHOLSTERY > Fabric
BASE > Black Powder Coated Steel

The Tallinn Chair + Ottoman make a unique statement with their sculptural curves and thoughtfully-designed details. The chair's silhouette echoes the refined style of notable Scandinavian archetypes, while introducing contemporary elements that give Tallinn its striking aesthetic. With an inner steel frame, graceful armrests and distinctive legs, Tallinn is an iconic lounge chair to anchor any room.