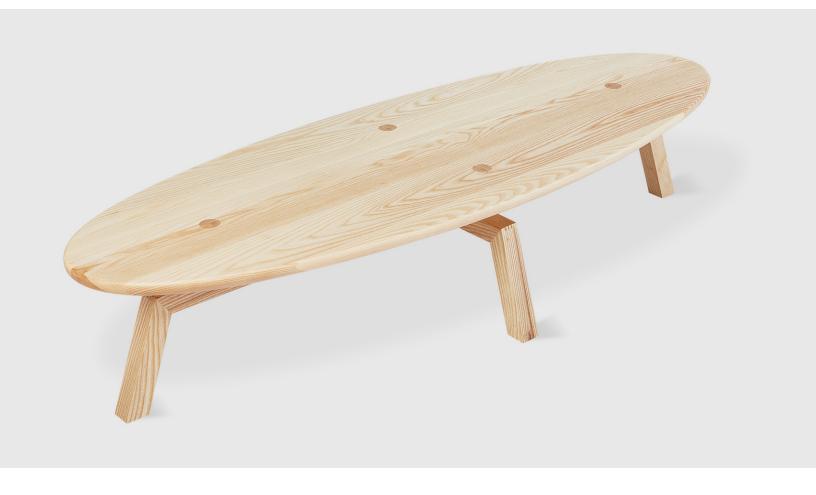

## Solana Oval Coffee Table

Natural Ash

Channeling classic mid-century style with the relaxed ambiance of 1970's Modernism, the Solana Oval Coffee Table showcases solid wood craftsmanship and sculptural beauty. The organic curves of the tabletop rest upon angular legs, creating a pleasing contrast unified by the warmth of the smooth wood grain. Visible joinery details—seamless wedged tenon joints in the top, finger joint detailing in the legs—add subtle interest to this refined accent piece. Part of the Solana Table Series, it is designed to nest with the Solana Triangular Coffee Table or Solana Oval Coffee Table.

## Solana Oval Coffee Table

- Crafted from solid Walnut or Ash.
- Solid ash is 100% FSC®-Certified in support of responsible forest management (FSC® 092551).
- Exposed, wedged tenon joinery on a CNC-routered tabletop.
- Solid, angled legs showcase finger-joint detailing.
- Bumpers on the bottom of base to protect hardwood floors.
- Water-based, clear coat finish.
- Nests with Solana Triangular Coffee Table and Solana End Table.
- Simple assembly required.
- Each Solana Table features its own distinct grain pattern and coloring. These variations make each design natural and unique.