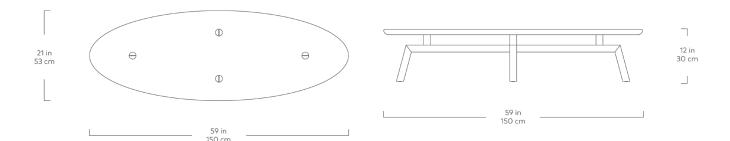

## Solana Oval Coffee Table

Natural Ash

Channeling classic mid-century style with the relaxed ambiance of 1970's Modernism, the Solana Oval Coffee Table showcases solid wood craftsmanship and sculptural beauty. The organic curves of the tabletop rest upon angular legs, creating a pleasing contrast unified by the warmth of the smooth wood grain. Visible joinery details—seamless wedged tenon joints in the top, finger joint detailing in the legs—add subtle interest to this refined accent piece. Part of the Solana Table Series, it is designed to nest with the Solana Triangular Coffee Table or Solana Oval Coffee Table.

## Solana Oval Coffee Table

- Crafted from solid Walnut or Ash.
- Solid ash is 100% FSC®-Certified in support of responsible forest management (FSC® 092551).
- Exposed, wedged tenon joinery on a CNC-routered tabletop.
- Solid, angled legs showcase finger-joint detailing.
- Bumpers on the bottom of base to protect hardwood floors.
- Water-based, clear coat finish.
- Nests with Solana Triangular Coffee Table and Solana End Table.
- Simple assembly required.
- Each Solana Table features its own distinct grain pattern and coloring. These variations make each design natural and unique.