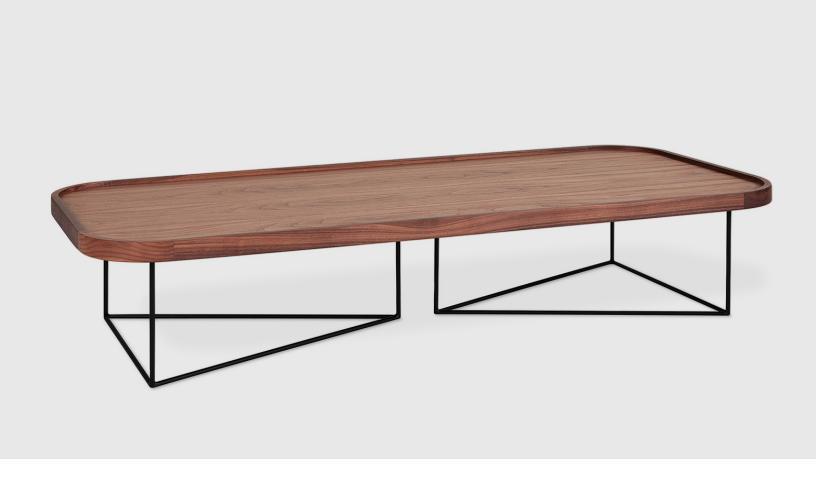

## Porter Coffee Table - Rectangle

Blonde

Black Ash

The Rectangular Porter Coffee Table offers an expansive, low-profile surface with refined, modern elements. It features a veneered wood top and a raised, solid wood edge detail with rounded corners. The eye-catching base features an architectural arrangement of two, powder-coated metal triangles. Part of the Porter Series, it is designed to nest with the Porter End Table.

## Porter Coffee Table - Rectangle

- Raised, solid ash or walnut rounded edge detail.
- Blonde and black colourways have wood edging that is 100% FSC®-Certified in support of responsible forest management (FSC® 092551).
- For strength and stability, table surface is a plywood core with real wood veneer in ash or walnut.
- Water-based, clear coat finish.
- Matte black, powder-coated, solid tubular steel base.
- Bumpers on the bottom of base to protect hardwood floors.
- The Porter Series is constructed with a combination of solid wood and wood veneer components, each with its own distinct grain pattern and coloring. These variations make each design natural and unique.