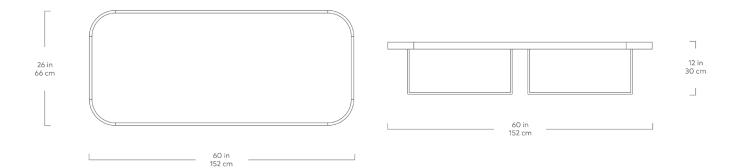

## Porter Coffee Table - Rectangle

Blonde

Black Ash

The Rectangular Porter Coffee Table offers an expansive, low-profile surface with refined, modern elements. It features a veneered wood top and a raised, solid wood edge detail with rounded corners. The eye-catching base features an architectural arrangement of two, powder-coated metal triangles. Part of the Porter Series, it is designed to nest with the Porter End Table.

## Porter Coffee Table - Rectangle

- Raised, solid ash or walnut rounded edge detail.
- Blonde and black colourways have wood edging that is 100% FSC®-Certified in support of responsible forest management (FSC® 092551).
- For strength and stability, table surface is a plywood core with real wood veneer in ash or walnut.
- Water-based, clear coat finish.
- Matte black, powder-coated, solid tubular steel base.
- Bumpers on the bottom of base to protect hardwood floors.
- The Porter Series is constructed with a combination of solid wood and wood veneer components, each with its own distinct grain pattern and coloring. These variations make each design natural and unique.