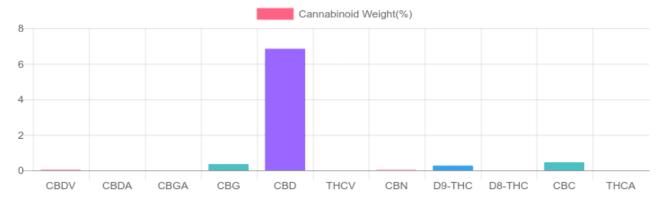

## Sample

0.27% D9-THC 6.85% Total CBD

79.7 mg Cannabinoids per mL 68.5 mg CBD per mL

1 mL = 1 ml per mL x density (1) x Cannabinoid concentration

## **Cannabinoids Test**

SHIMADZU INTEGRATED UPLC-PDA

| GSL SOP 400        | PREPARED: 08/05/2020 12:01:02 |           | UPLOADED: 08/06/2020 13:24:22 |       |
|--------------------|-------------------------------|-----------|-------------------------------|-------|
| Cannabinoids       | LOQ                           | weight(%) | mg/g                          | mg/mL |
| D9-THC             | 10 PPM                        | 0.27%     | 2.66                          | 2.7   |
| THCA               | 10 PPM                        | N/D       | N/D                           | N/D   |
| CBD                | 10 PPM                        | 6.85%     | 68.50                         | 68.5  |
| CBDA               | 20 PPM                        | N/D       | N/D                           | N/D   |
| CBDV               | 20 PPM                        | 0.03%     | 0.33                          | 0.3   |
| CBC                | 10 PPM                        | 0.45%     | 4.54                          | 4.5   |
| CBN                | 10 PPM                        | 0.02%     | 0.21                          | 0.2   |
| CBG                | 10 PPM                        | 0.35%     | 3.51                          | 3.5   |
| CBGA               | 20 PPM                        | N/D       | N/D                           | N/D   |
| D8-THC             | 10 PPM                        | N/D       | N/D                           | N/D   |
| THCV               | 10 PPM                        | N/D       | N/D                           | N/D   |
| TOTAL D9-THC       |                               | 0.27%     | 0.27%                         | 2.7   |
| TOTAL CBD*         |                               | 6.85%     | 68.50                         | 68.5  |
| TOTAL CANNABINOIDS |                               | 7.97%     | 79.75                         | 79.7  |