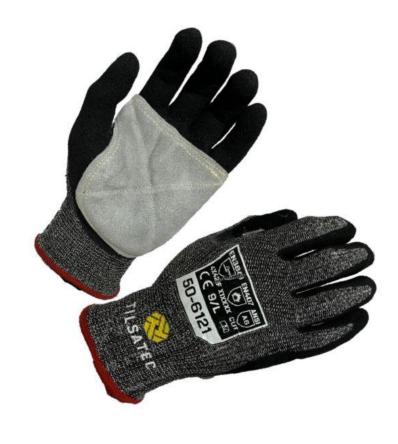

## Medium weight cut resistant foam nitrile palm coated glove with thumb and padded palm reinforcement

The 50-6121 is part of an innovative new family of hand protection designed to meet the new standards in cut protection in a powerful high value solution.

Providing ANSI level A6 cut resistance and high levels of abrasion resistance the glove will perform in applications requiring durability and exposure to a broad range of high cut hazards. The breathable, sandy foam nitrile palm coating is designed to deliver excellent grip, particularly in dry or oily conditions while still allowing the hand to breathe.

With LFP2 Leather + Padding palm USA modification.

| Product Specifications |                           |  |  |  |
|------------------------|---------------------------|--|--|--|
| Product Code           | 50-6121-LFP2              |  |  |  |
| Sizes                  | 6/S – 11/2XL              |  |  |  |
| Glove Base             | Tilsatec – RhinoYarn ®    |  |  |  |
| Construction           | Seamless knit             |  |  |  |
| Glove Coating          | Black Microfinish Nitrile |  |  |  |
| Cuff/Wrist             | Integrated Knit wrist     |  |  |  |
| Origin                 | China                     |  |  |  |