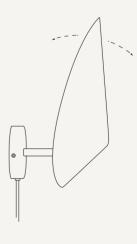

# ARUM SWIVEL WALL LAMP TALL

# ARUM SWIVEL WALL LAMP

Lamp and lampshade direction can be adjusted

ARUM WALL SCONCE

Lampshade direction can be adjusted

Space to feel comfortably you

fermliving.com