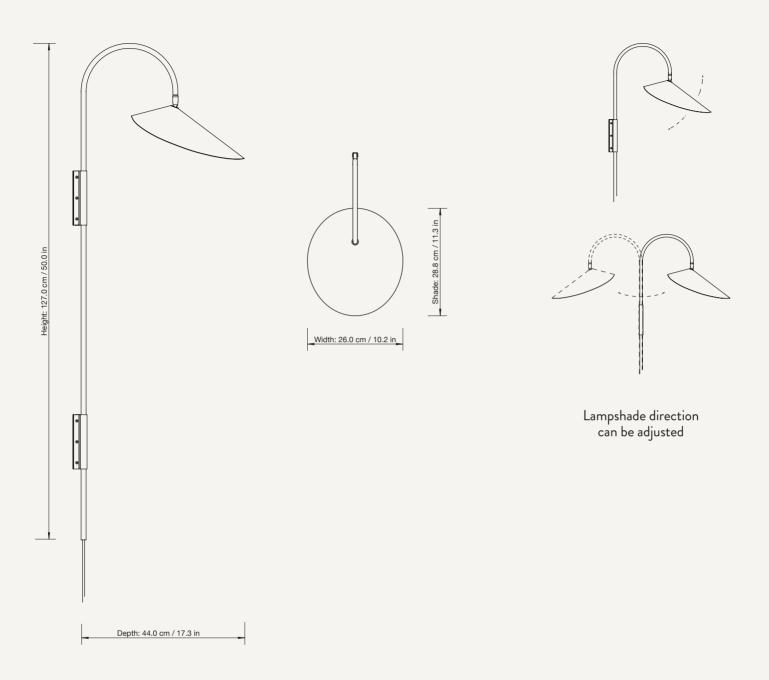

#### ARUM SWIVEL WALL LAMP TALL

| Size:        | H: 127 x W: 26 x D: 44 cm                                                    |
|--------------|------------------------------------------------------------------------------|
|              | H: 50 x W: 10.2 x D: 17.3 in                                                 |
| Material:    | Powder coated iron structure and aluminium lampshade matte Off-white inside. |
|              | Electrical components E14 socket 2.6 metre fabric cord with on/off switch    |
| Care:        | Wipe with a dry cloth                                                        |
| Info:        | Voltage: 220-240V - 50Hz. Light source: E14 max 12 watt LED.                 |
|              | Bulb not included. Direction of lampshade can be adjusted.                   |
|              | Only approved for EU/NO/CH/SA/UK (UK plug version for UK).                   |
|              | Separate version for US. Registered design                                   |
| Net. weight: | 1.4 kg                                                                       |
| Packsize:    | 1                                                                            |
| Packsize:    | 1                                                                            |