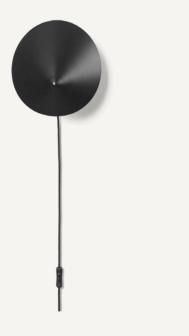

#### ARUM WALL SCONCE

| Size:        | H: 29 x W: 26 x D: 16 cm                                        |
|--------------|-----------------------------------------------------------------|
|              | H: 11.4 x W: 10.2 x D: 6.3 in                                   |
| Material:    | Powder coated aluminium lampshade with stainless steel bracket. |
|              | E14 socket with 2.6 metre fabric cord. Matte Off-white inside   |
| Care:        | Wipe with a damp cloth                                          |
| Info:        | Voltage: 220-240V - 50Hz. Light source: E14 max 12 watt LED.    |
|              | Bulb not included. Direction of lampshade can be adjusted.      |
|              | Only approved for EU/NO/CH/SA/UK (UK plug version for UK).      |
|              | Separate version for US. Registered design                      |
| Net. weight: | 0.5 kg                                                          |
| Packsize:    | 2                                                               |
|              |                                                                 |