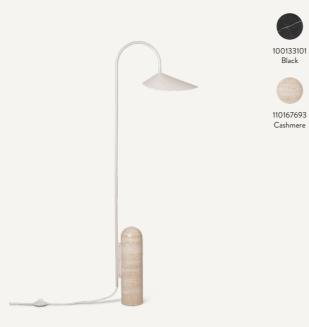

#### ARUM FLOOR LAMP

| Size:        | H: 136 x W: 25 x D: 42 cm                                                               |
|--------------|-----------------------------------------------------------------------------------------|
|              | H: 53.5 x W: 9.8 x D: 16.5 in                                                           |
| Material:    | Solid black marble base. Powder coated iron structure and aluminium lampshade.          |
|              | Electrical components. E14 socket. 2.6 metre black fabric cord. Matte Off-white inside. |
|              | Solid travertine base. Powder coated iron structure and aluminium lampshade.            |
|              | Electrical components. E14 socket. 2.6 metre fabric cord. Matte Off-white inside        |
| Care:        | Wipe with a damp cloth                                                                  |
| Info:        | Voltage: 220-240V - 50Hz. Light source: Max 12 W LED. Bulb not included.                |
|              | Direction of lampshade can be adjusted. Only approved for EU/NO/CH/SA/UK                |
|              | (UK plug version for UK) and separate UL version for US. Registered design              |
| Net. weight: | 11.7 kg                                                                                 |
| Packsize:    | 1                                                                                       |

ARUM FLOOR LAMP