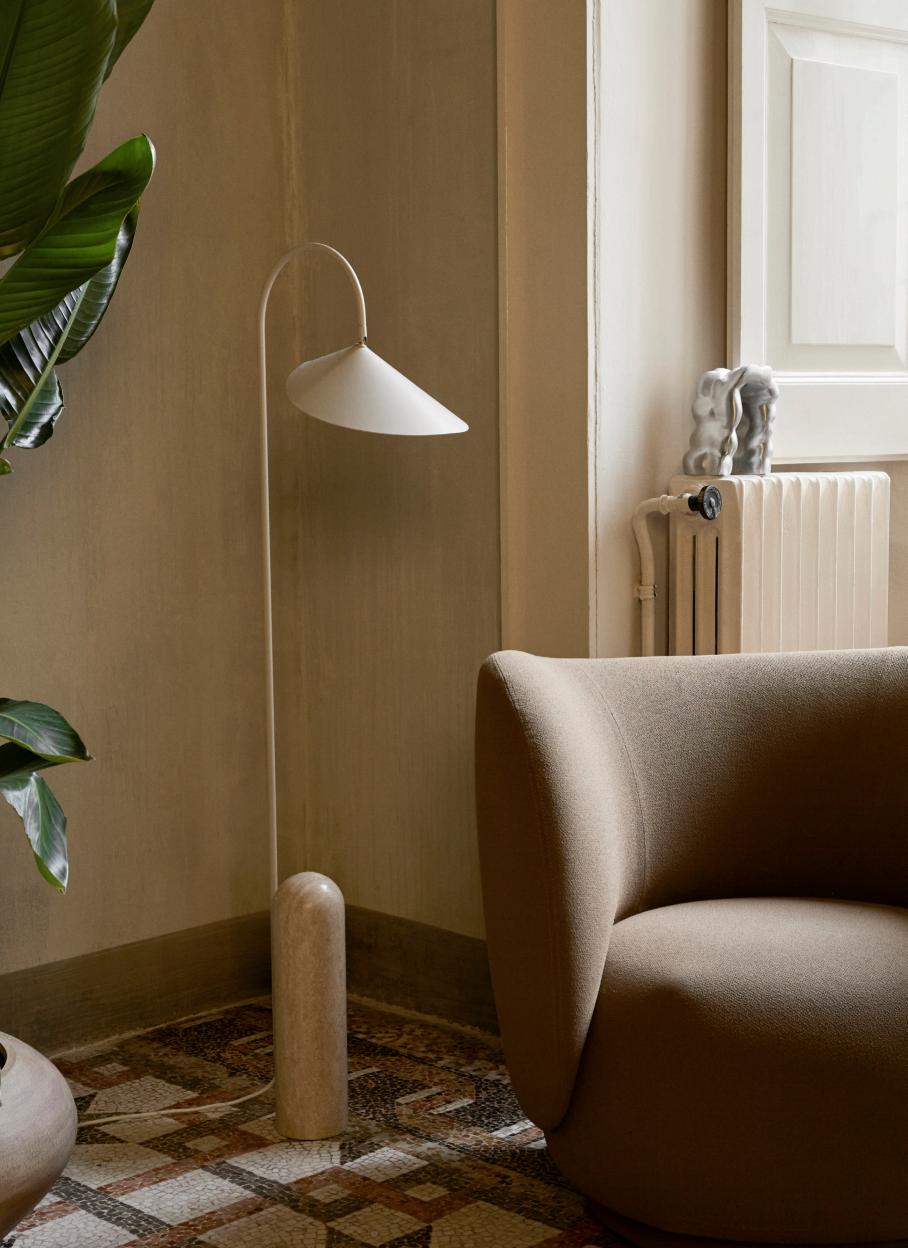

#### ARUM FLOOR LAMP

| Size:        | H: 136 x W: 25 x D: 42 cm                                                               |
|--------------|-----------------------------------------------------------------------------------------|
|              | H: 53.5 x W: 9.8 x D: 16.5 in                                                           |
| Material:    | Solid black marble base. Powder coated iron structure and aluminium lampshade.          |
|              | Electrical components. E14 socket. 2.6 metre black fabric cord. Matte Off-white inside. |
|              | Solid travertine base. Powder coated iron structure and aluminium lampshade.            |
|              | Electrical components. E14 socket. 2.6 metre fabric cord. Matte Off-white inside        |
| Care:        | Wipe with a damp cloth                                                                  |
| Info:        | Voltage: 220-240V - 50Hz. Light source: Max 12 W LED. Bulb not included.                |
|              | Direction of lampshade can be adjusted. Only approved for EU/NO/CH/SA/UK                |
|              | (UK plug version for UK) and separate UL version for US. Registered design              |
| Net. weight: | 11.7 kg                                                                                 |
| Packsize:    | 1                                                                                       |

ARUM FLOOR LAMP