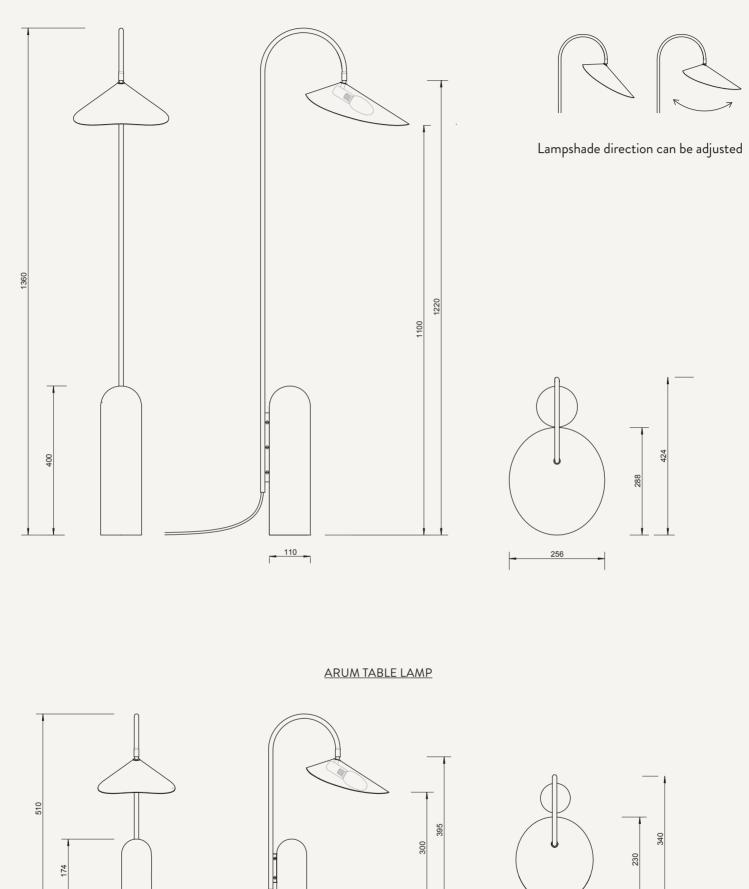

#### ARUM FLOOR LAMP

| Size:        | H: 136 x W: 25 x D: 42 cm                                                               |
|--------------|-----------------------------------------------------------------------------------------|
|              | H: 53.5 x W: 9.8 x D: 16.5 in                                                           |
| Material:    | Solid black marble base. Powder coated iron structure and aluminium lampshade.          |
|              | Electrical components. E14 socket. 2.6 metre black fabric cord. Matte Off-white inside. |
|              | Solid travertine base. Powder coated iron structure and aluminium lampshade.            |
|              | Electrical components. E14 socket. 2.6 metre fabric cord. Matte Off-white inside        |
| Care:        | Wipe with a damp cloth                                                                  |
| Info:        | Voltage: 220-240V - 50Hz. Light source: Max 12 W LED. Bulb not included.                |
|              | Direction of lampshade can be adjusted. Only approved for EU/NO/CH/SA/UK                |
|              | (UK plug version for UK) and separate UL version for US. Registered design              |
| Net. weight: | 11.7 kg                                                                                 |
| Packsize:    | 1                                                                                       |

### ARUM TABLE LAMP

| Size:        | H: 50 x W: 20.5 x D: 34 cm<br>H: 19.7 x W: 8.1 x D: 13.4 in                                                                                                                 |
|--------------|-----------------------------------------------------------------------------------------------------------------------------------------------------------------------------|
| Material:    | Solid black marble base. Powder coated iro structure and aluminium lampshade.<br>Electrical components. E14 socket. 2.6 metre black fabric cord. Matte Off-white<br>inside. |
|              | Solid travertine base. Powder coated iron structure and aluminium lampshade.<br>Electrical components. E14 socket. 2.6 metre fabric cord. Matte Off-white<br>inside         |
| Care:        | Wipe with a damp cloth                                                                                                                                                      |
| Info:        | Voltage: 220-240V - 50Hz. Light source: Max 12 W LED. Bulb not included.                                                                                                    |
|              | Direction of lampshade can be adjusted. Only approved for EU/NO/CH/SA/UK<br>(UK plug version for UK) and separate UL version for US. Registered design                      |
| Net. weight: | 2.9 kg                                                                                                                                                                      |
| Packsize:    | 1                                                                                                                                                                           |

# Arum Lighting Collection

Named after the Arum plant, this family of table, floor and wall lamps is characterised by an organically shaped lampshade that gently pends from a softly curved metal structure in a leaf-like manner. The off-centre composition of the lamps achieves the perfect balance through a solid black marble base that acts as counterweight. With a matte, off-white inside of the shade, the lamps provide a soft, evenly distributed light, while the direction of the lampshade can be adjusted to ensure optimal light conditions in all situations.