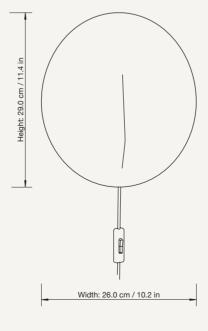

#### ARUM WALL SCONCE

| Size:        | H: 29 x W: 26 x D: 16 cm                                        |
|--------------|-----------------------------------------------------------------|
|              | H: 11.4 x W: 10.2 x D: 6.3 in                                   |
| Material:    | Powder coated aluminium lampshade with stainless steel bracket. |
|              | E14 socket with 2.6 metre fabric cord. Matte Off-white inside   |
| Care:        | Wipe with a damp cloth                                          |
| Info:        | Voltage: 220-240V - 50Hz. Light source: E14 max 12 watt LED.    |
|              | Bulb not included. Direction of lampshade can be adjusted.      |
|              | Only approved for EU/NO/CH/SA/UK (UK plug version for UK).      |
|              | Separate version for US. Registered design                      |
| Net. weight: | 0.5 kg                                                          |
| Packsize:    | 2                                                               |
|              |                                                                 |