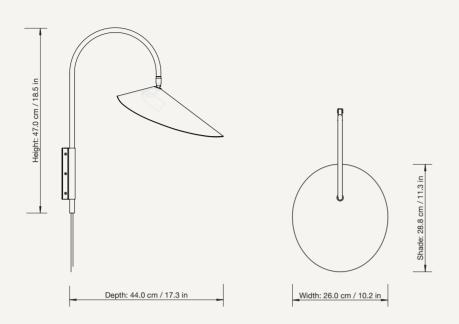

#### ARUM SWIVEL WALL LAMP

| Size:        | H: 47 x W: 26 x D: 44 cm                                                     |
|--------------|------------------------------------------------------------------------------|
|              | H: 18.5 x W: 10.2 x D: 17.3 in                                               |
| Material:    | Powder coated iron structure and aluminium lampshade matte Off-white inside. |
|              | Electrical components E14 socket 2.6 metre fabric cord with on/off switch    |
| Care:        | Wipe with a damp cloth                                                       |
| Info:        | Voltage: 220-240V - 50Hz. Light source: E14 max 12 watt LED.                 |
|              | Bulb not included. Direction of lampshade can be adjusted.                   |
|              | Only approved for EU/NO/CH/SA/UK (UK plug version for UK).                   |
|              | Separate version for US. Registered design                                   |
| Net. weight: | 0.9 kg                                                                       |
| Packsize:    | 2                                                                            |
|              |                                                                              |