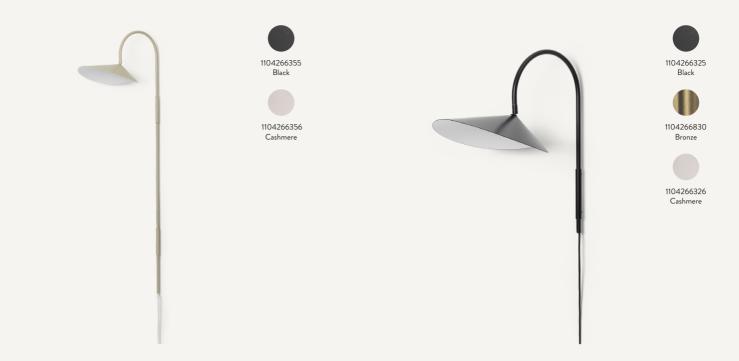

#### ARUM FLOOR LAMP

| Size:        | H: 136 x W: 25 x D: 42 cm                                                               |
|--------------|-----------------------------------------------------------------------------------------|
|              | H: 53.5 x W: 9.8 x D: 16.5 in                                                           |
| Material:    | Solid black marble base. Powder coated iron structure and aluminium lampshade.          |
|              | Electrical components. E14 socket. 2.6 metre black fabric cord. Matte Off-white inside. |
|              | Solid travertine base. Powder coated iron structure and aluminium lampshade.            |
|              | Electrical components. E14 socket. 2.6 metre fabric cord. Matte Off-white inside        |
| Care:        | Wipe with a damp cloth                                                                  |
| Info:        | Voltage: 220-240V - 50Hz. Light source: Max 12 W LED. Bulb not included.                |
|              | Direction of lampshade can be adjusted. Only approved for EU/NO/CH/SA/UK                |
|              | (UK plug version for UK) and separate UL version for US. Registered design              |
| Net. weight: | 11.7 kg                                                                                 |
| Packsize:    | 1                                                                                       |

#### ARUM SWIVEL WALL LAMP TALL

| Size:        | H: 127 x W: 26 x D: 44 cm                                                    |
|--------------|------------------------------------------------------------------------------|
|              | H: 50 x W: 10.2 x D: 17.3 in                                                 |
| Material:    | Powder coated iron structure and aluminium lampshade matte Off-white inside. |
|              | Electrical components E14 socket 2.6 metre fabric cord with on/off switch    |
| Care:        | Wipe with a dry cloth                                                        |
| Info:        | Voltage: 220-240V - 50Hz. Light source: E14 max 12 watt LED.                 |
|              | Bulb not included. Direction of lampshade can be adjusted.                   |
|              | Only approved for EU/NO/CH/SA/UK (UK plug version for UK).                   |
|              | Separate version for US. Registered design                                   |
| Net. weight: | 1.4 kg                                                                       |
| Packsize:    | 1                                                                            |
| Packsize:    | 1                                                                            |

#### ARUM SWIVEL WALL LAMP

| Size:        | H: 47 x W: 26 x D: 44 cm                                                     |
|--------------|------------------------------------------------------------------------------|
|              | H: 18.5 x W: 10.2 x D: 17.3 in                                               |
| Material:    | Powder coated iron structure and aluminium lampshade matte Off-white inside. |
|              | Electrical components E14 socket 2.6 metre fabric cord with on/off switch    |
| Care:        | Wipe with a damp cloth                                                       |
| Info:        | Voltage: 220-240V - 50Hz. Light source: E14 max 12 watt LED.                 |
|              | Bulb not included. Direction of lampshade can be adjusted.                   |
|              | Only approved for EU/NO/CH/SA/UK (UK plug version for UK).                   |
|              | Separate version for US. Registered design                                   |
| Net. weight: | 0.9 kg                                                                       |
| Packsize:    | 2                                                                            |
|              |                                                                              |