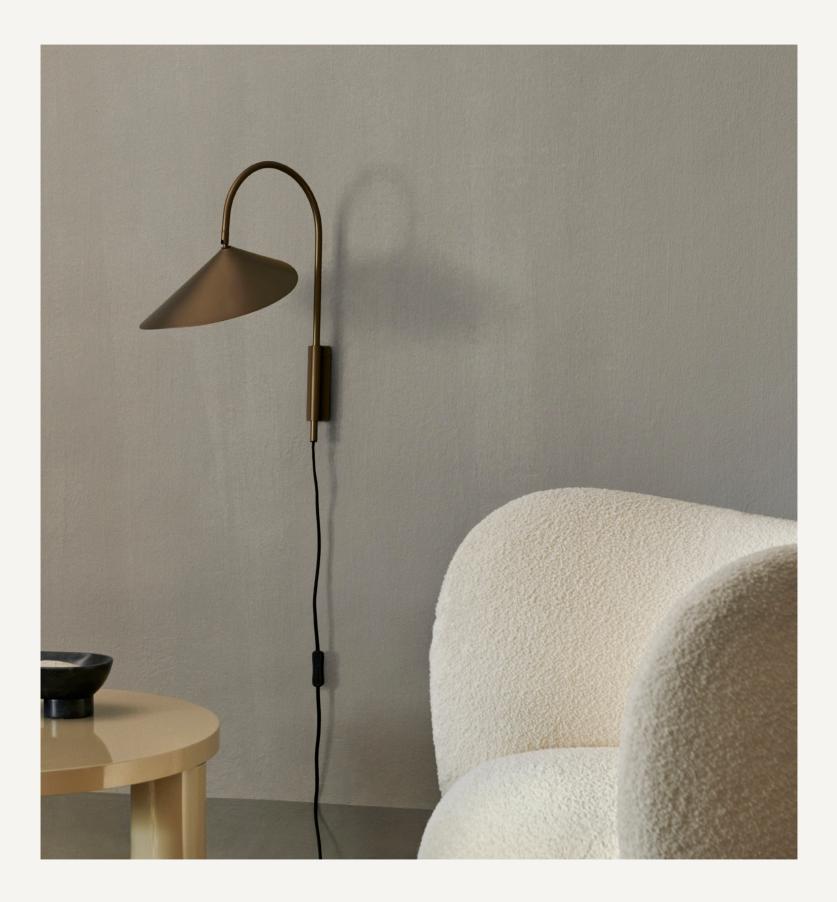

#### ARUM SWIVEL WALL LAMP TALL

| Size:        | H: 127 x W: 26 x D: 44 cm                                                    |
|--------------|------------------------------------------------------------------------------|
|              | H: 50 x W: 10.2 x D: 17.3 in                                                 |
| Material:    | Powder coated iron structure and aluminium lampshade matte Off-white inside. |
|              | Electrical components E14 socket 2.6 metre fabric cord with on/off switch    |
| Care:        | Wipe with a dry cloth                                                        |
| Info:        | Voltage: 220-240V - 50Hz. Light source: E14 max 12 watt LED.                 |
|              | Bulb not included. Direction of lampshade can be adjusted.                   |
|              | Only approved for EU/NO/CH/SA/UK (UK plug version for UK).                   |
|              | Separate version for US. Registered design                                   |
| Net. weight: | 1.4 kg                                                                       |
| Packsize:    | 1                                                                            |
| Packsize:    | 1                                                                            |

# ARUM SWIVEL WALL LAMP TALL