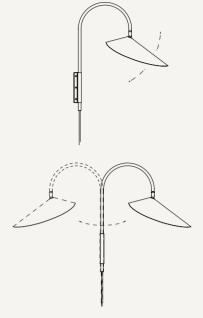

# ARUM SWIVEL WALL LAMP

Lamp and lampshade direction can be adjusted

ARUM WALL SCONCE

Lampshade direction can be adjusted

Space to feel comfortably you

fermliving.com