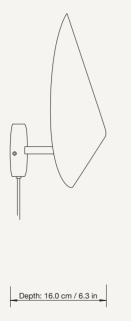

#### ARUM WALL SCONCE

| Size:        | H: 29 x W: 26 x D: 16 cm                                        |
|--------------|-----------------------------------------------------------------|
|              | H: 11.4 x W: 10.2 x D: 6.3 in                                   |
| Material:    | Powder coated aluminium lampshade with stainless steel bracket. |
|              | E14 socket with 2.6 metre fabric cord. Matte Off-white inside   |
| Care:        | Wipe with a damp cloth                                          |
| Info:        | Voltage: 220-240V - 50Hz. Light source: E14 max 12 watt LED.    |
|              | Bulb not included. Direction of lampshade can be adjusted.      |
|              | Only approved for EU/NO/CH/SA/UK (UK plug version for UK).      |
|              | Separate version for US. Registered design                      |
| Net. weight: | 0.5 kg                                                          |
| Packsize:    | 2                                                               |
|              |                                                                 |