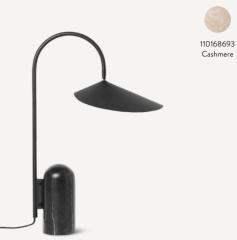

### ARUM TABLE LAMP

| Size:        | H: 50 x W: 20.5 x D: 34 cm<br>H: 19.7 x W: 8.1 x D: 13.4 in                                                                                                                 |
|--------------|-----------------------------------------------------------------------------------------------------------------------------------------------------------------------------|
| Material:    | Solid black marble base. Powder coated iro structure and aluminium lampshade.<br>Electrical components. E14 socket. 2.6 metre black fabric cord. Matte Off-white<br>inside. |
|              | Solid travertine base. Powder coated iron structure and aluminium lampshade.<br>Electrical components. E14 socket. 2.6 metre fabric cord. Matte Off-white<br>inside         |
| Care:        | Wipe with a damp cloth                                                                                                                                                      |
| Info:        | Voltage: 220-240V - 50Hz. Light source: Max 12 W LED. Bulb not included.                                                                                                    |
|              | Direction of lampshade can be adjusted. Only approved for EU/NO/CH/SA/UK<br>(UK plug version for UK) and separate UL version for US. Registered design                      |
| Net. weight: | 2.9 kg                                                                                                                                                                      |
| Packsize:    | 1                                                                                                                                                                           |