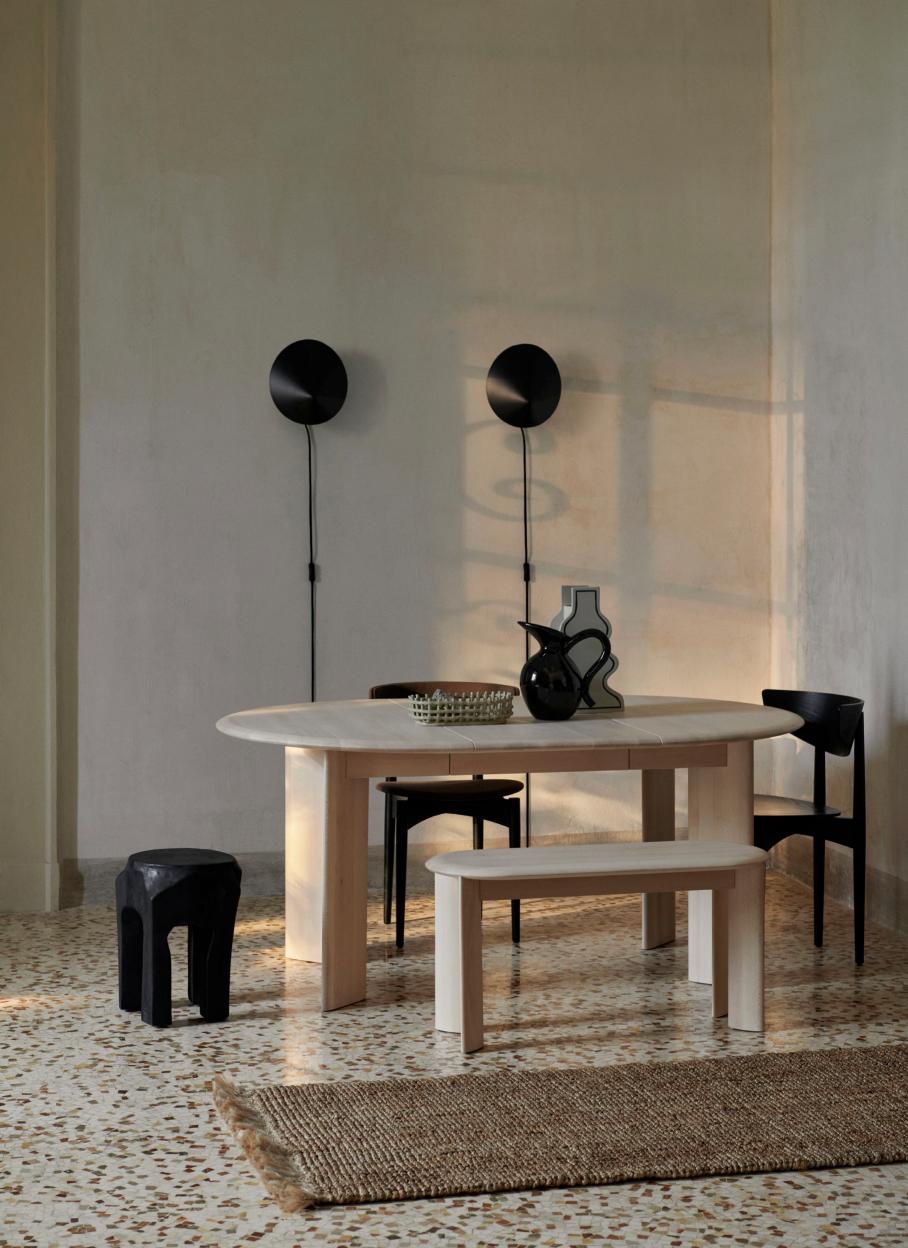

# Arum Lighting Collection

# Arum Lighting Collection

Named after the Arum plant, this family of table, floor and wall lamps is characterised by an organically shaped lampshade that gently pends from a softly curved metal structure in a leaf-like manner. The off-centre composition of the lamps achieves the perfect balance through a solid black marble base that acts as counterweight. With a matte, off-white inside of the shade, the lamps provide a soft, evenly distributed light, while the direction of the lampshade can be adjusted to ensure optimal light conditions in all situations.

# ARUM SWIVEL WALL LAMP

Lamp and lampshade direction can be adjusted

ARUM WALL SCONCE

Lampshade direction can be adjusted

Space to feel comfortably you

fermliving.com