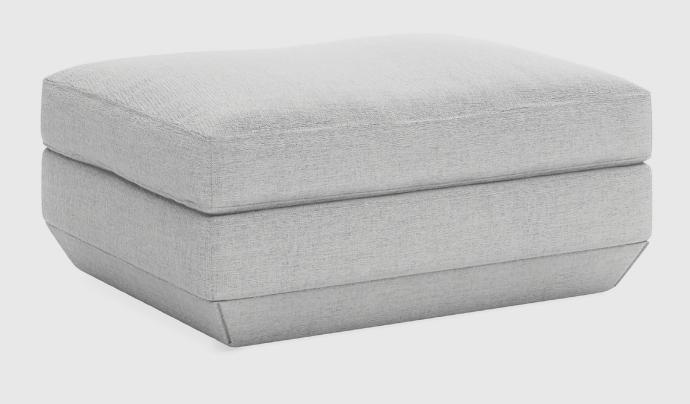

## **Podium Ottoman**

Copenhagen Copenhagen

Terra

Hanson Navy

The Podium Modular Collection is an adaptable seating system that brings modern elegance and luxurious comfort to any space. The Podium features seven core components (Right Arm, Left Arm, Armless, Corner, Ottoman, Left Lounge and Right Lounge) that can be arranged in unlimited configurations to suit any vision or layout. Each component showcases a relaxed silhouette inspired by 1970's Modernism. The frames are constructed with kiln-dried 100% FSC®-Certified hardwood in support of responsible forest management. Podium uses a clean, ultra soft, long-strand fiber fill material that offers the comfort and feel of traditional waterfowl down. This material is created through a process that benefits the environment by diverting 165 plastic bottles away from landfills, waterways and oceans for each Podium Ottoman we build.

## **Podium Ottoman**

- 7 different components Arm Left Facing, Arm Right Facing, Armless, Corner, Right Lounge, Left Lounge and Ottoman.
- Cushions contain an eco-friendly, synthetic-down fill made from 165 recycled plastic water bottles.
- Seat cushions are crafted with high resiliency, medium density foam and use our eco-friendly PET synthetic-down which is created from recycled water bottles.
- PET fill is evenly distributed throughout sewn interior pockets, which provide maximum comfort while maintaining overall cushion shape.
- Inner frame is 100% kiln-dried FSC®-Certified hardwood in support of responsible forest management (FSC® 092551).
- Each component includes concealed buckle connectors to securely join them to each other while in sectional or sofa formation.
- Plastic bumpers on all legs to prevent floor damage.
- All joints have been stress tested.
- 9 gauge No-Sag, injection-molded sinuous spring clip system.
- Manufactured to meet California TB117-2013 fire safety standards without the use of flame retardant additives in the upholstery foam.