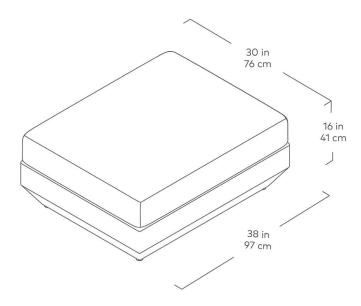

## **Podium Ottoman**

Copenhagen Copenhagen

Terra

Hanson Navy

The Podium Modular Collection is an adaptable seating system that brings modern elegance and luxurious comfort to any space. The Podium features seven core components (Right Arm, Left Arm, Armless, Corner, Ottoman, Left Lounge and Right Lounge) that can be arranged in unlimited configurations to suit any vision or layout. Each component showcases a relaxed silhouette inspired by 1970's Modernism. The frames are constructed with kiln-dried 100% FSC®-Certified hardwood in support of responsible forest management. Podium uses a clean, ultra soft, long-strand fiber fill material that offers the comfort and feel of traditional waterfowl down. This material is created through a process that benefits the environment by diverting 165 plastic bottles away from landfills, waterways and oceans for each Podium Ottoman we build.

## **Podium Ottoman**

- 7 different components Arm Left Facing, Arm Right Facing, Armless, Corner, Right Lounge, Left Lounge and Ottoman.
- Cushions contain an eco-friendly, synthetic-down fill made from 165 recycled plastic water bottles.
- Seat cushions are crafted with high resiliency, medium density foam and use our eco-friendly PET synthetic-down which is created from recycled water bottles.
- PET fill is evenly distributed throughout sewn interior pockets, which provide maximum comfort while maintaining overall cushion shape.
- Inner frame is 100% kiln-dried FSC®-Certified hardwood in support of responsible forest management (FSC® 092551).
- Each component includes concealed buckle connectors to securely join them to each other while in sectional or sofa formation.
- Plastic bumpers on all legs to prevent floor damage.
- All joints have been stress tested.
- 9 gauge No-Sag, injection-molded sinuous spring clip system.
- Manufactured to meet California TB117-2013 fire safety standards without the use of flame retardant additives in the upholstery foam.