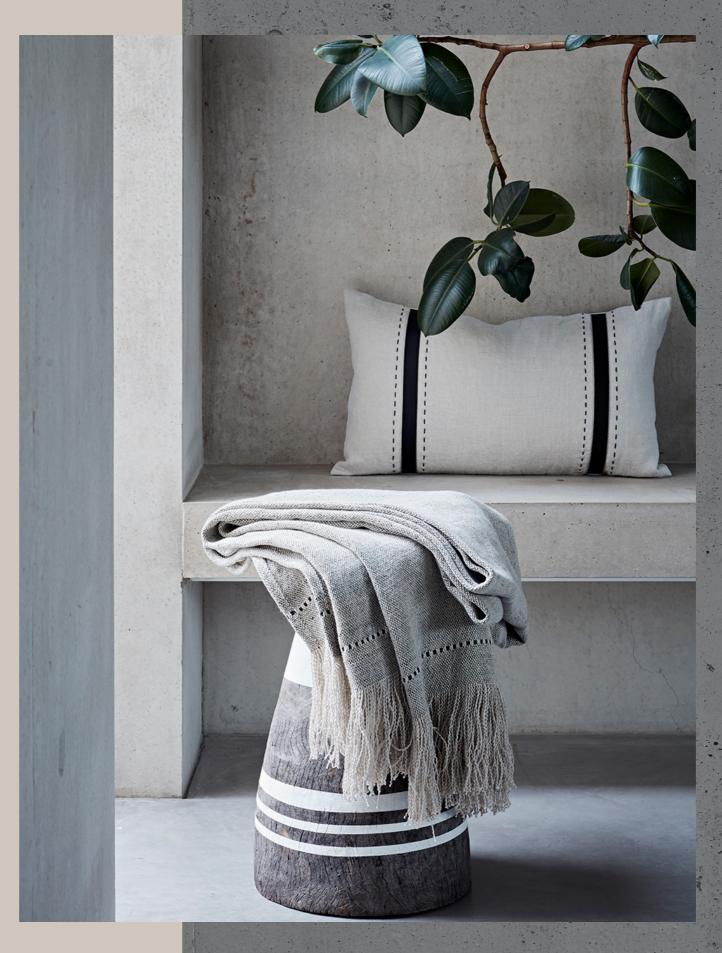

# CITY ARCHITECT

Created with a modern city architect in mind, these accessories mix linens with gutsy natural fibres like raffia and leather. The stark contrast of black softened by neutral tones indicates bold statements delivered in a soft manner.

Top to Bottom

Bracken Cushion with Leather Strap Mushroom

Fox Throw with Fringe and Leather Deta

Lozi Mortar with Metal To White Stripe

Raffia Geometric Cushion with Piping: Black

Left to Right

Belgian Linen Towel: Black Stripe

Fox Cushion with Vertical Detail: Dawn

Fox Sofa Cushion with Vertical Detail: *Dawn* 

Raffia Geometric Cushion with Piping: Black

Lozi Bowl: Dark Brown