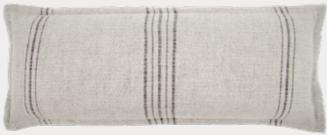

Top to Bottom

Bracken Cushion with Leather Strap Mushroom

Fox Throw with Fringe and Leather Deta

Lozi Mortar with Metal To White Stripe

Raffia Geometric Cushion with Piping: Black

Left to Right

Belgian Linen Towel: Black Stripe

## THROWS

Belgian Linen Towel: Clay Stripe (LTOW11) W110cm x L180cm

Belgian Linen Towel: Black Stripe (LTOW1) W110cm x L180cm

Belgian Linen Towel: Yellow Stripe (LTOW10) W110cm x L180cm

Cashmere Throw: Green/Camel (TCA2T) W140cm x L180cm