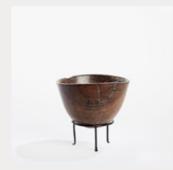

Hausa Wooden Bowl large: Brown (LHAU1) W40cm x H27cm

Hausa Wooden Bowl Small: Brown (SHAU1) W30cm x H15cm

Lozi Bowl: Dark Brown (LOZB1) W40cm

Buhera Basket XL: White (BUH7) W60cm x H112cm

Vine Ceramic Vase: Yellow/Silver (VAS8) H26cm x W25cm