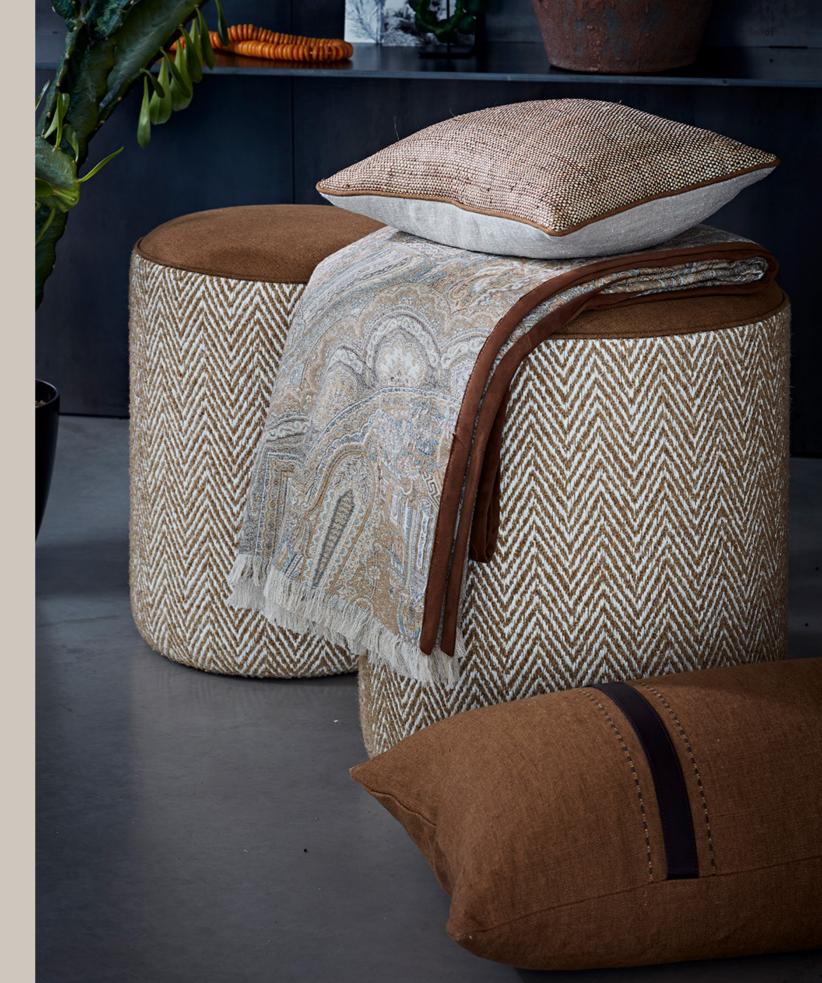

# WILDLIFE PHOTOGRAPHER

Spending time in the great outdoors, this wildlife photographer looks to bring back some of their work, into the comfort of their own home. Tan accessories made from gritty textures are sure to do this. Accessories are made from 100% natural raffia, leather and the softest suede.

Top to Bottom

Raffia Cushion with piping:

Victoria Throw with Fringe and Suede Edge: *Antique Gold* 

Spitfire and Bracken Pill Stool 35: Canyon/Clay

Spitfire and Bracken Pill Stool 40: *Canyon/Clay* 

Bracken cushion with leather straps:

Recycled Glass Beads Extra Large: Green

African Amber Bead Medium: Orange

African Amber Beads Large:

Maroon

Victoria Throw with Fringe and Suede Edge: Antique Gold

Spitfire and Bracken Pill Stool 35: Canyon/Clay
Spitfire and Bracken Pill Stool 40: Canyon/Clay
Terracotta Vase Extra Large: Brown Lava

Bracken Sofa cushion with leather straps: Clay

Spitfire Cushion with fringe: Canyon

Cashmere Throw: Pink/Camel

Bracken cushion with leather straps: *Clay* 

Clay
Victoria Cushion with Fringe:
Antique Gold
Bracken Pill Stool with Leather Detail:
Clay