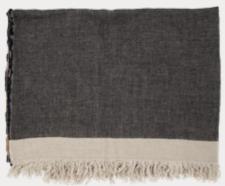

## THROWS

Belgian Linen Towel: Clay Stripe (LTOW11) W110cm x L180cm

Belgian Linen Towel: Black Stripe (LTOW1) W110cm x L180cm

Belgian Linen Towel: Yellow Stripe (LTOW10) W110cm x L180cm

Cashmere Throw: Green/Camel (TCA2T) W140cm x L180cm