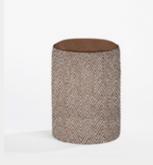

Top to Bottom

Raffia Cushion with piping:

Victoria Throw with Fringe and Suede Edge: *Antique Gold* 

Spitfire and Bracken Pill Stool 35: Canyon/Clay

Spitfire and Bracken Pill Stool 40: *Canyon/Clay* 

Bracken cushion with leather straps:

Recycled Glass Beads Extra Large: Green

African Amber Bead Medium: Orange

African Amber Beads Large:

Maroon

Victoria Throw with Fringe and Suede Edge: Antique Gold

Spitfire and Bracken Pill Stool 35: Canyon/Clay
Spitfire and Bracken Pill Stool 40: Canyon/Clay
Terracotta Vase Extra Large: Brown Lava