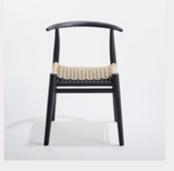

Russian Winter Pill Stool with Leather Detail: Sable (PSTO5) W43cm x H43cm

Lozi Mortar with Metal Top: White Stripe (LOZM1) W32cm x H55cm

Nguni Dining Chair: Black and Canvas (NGU3) D55cm x H77cm x W55cm