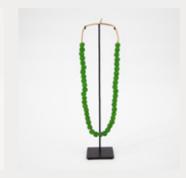

Recycled Glass Beads Extra Large: Green

African Amber Bead Medium: Orange

African Amber Beads Large:

Maroon

Victoria Throw with Fringe and Suede Edge: Antique Gold

Spitfire and Bracken Pill Stool 35: Canyon/Clay
Spitfire and Bracken Pill Stool 40: Canyon/Clay
Terracotta Vase Extra Large: Brown Lava

Reef Ceramic Vase Large: White (VAS3)
W48cm x H34cm

Reef Ceramic Vase Medium: White (VAS2) W28cm x H25cm

Recycled Glass Beads Extra Large: Green (BEAD2) 42cm

African Amber Beads Medium: Orange (BEAD1) 35cm