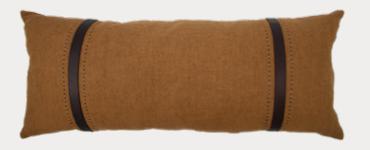

Top to Bottom

Raffia Cushion with piping:

Victoria Throw with Fringe and Suede Edge: *Antique Gold* 

Spitfire and Bracken Pill Stool 35: Canyon/Clay

Spitfire and Bracken Pill Stool 40: *Canyon/Clay* 

Bracken cushion with leather straps:

Bracken Sofa cushion with leather straps: Clay

Spitfire Cushion with fringe: Canyon

Cashmere Throw: Pink/Camel

Bracken cushion with leather straps: *Clay* 

Clay
Victoria Cushion with Fringe:
Antique Gold
Bracken Pill Stool with Leather Detail:
Clay

## SOFA CUSHIONS

H40 x W90CM

Bracken Sofa cushion with leather straps: *Clay (BRA6C90)* 

Fox Sofa Cushion with Vertical Detail: *Dawn (FX1C90)* 

Hoxton Sofa Cushion with Leather detail: Flax (HOX2C90)
Also available in Rye

## CUSHIONS

H35 x W60CM

Bracken cushion with leather straps: *Clay (BRA6C60)* 

Spitfire Cushion with fringe: *Canyon (SPT5C)* 

Bracken Cushion with Leather Straps: Mushroom (BRA3C60)

Hoxton Cushion with Leather detail: Flax (HOX2C60) Also available in Oat