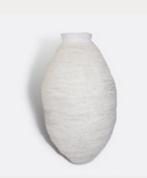

#### ACCENTS

Terracotta Vase Extra Large: Brown Lava (BRL3) W25cm x H70cm

Terracotta Vase Large: Brown Lava (BRL2) W29cm x H26cm

Terracotta Vase Medium: Brown Lava (BRL1) H24cm x W22cm

Jacaranda Wooden Bowl: Natural (WBN1) W25cm