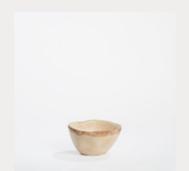

#### ACCENTS

Terracotta Vase Extra Large: Brown Lava (BRL3) W25cm x H70cm

Terracotta Vase Large: Brown Lava (BRL2) W29cm x H26cm

Terracotta Vase Medium: Brown Lava (BRL1) H24cm x W22cm

Jacaranda Wooden Bowl: Natural (WBN1) W25cm