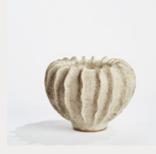

Reef Ceramic Vase Large: White (VAS3)
W48cm x H34cm

Reef Ceramic Vase Medium: White (VAS2) W28cm x H25cm

Recycled Glass Beads Extra Large: Green (BEAD2) 42cm

African Amber Beads Medium: Orange (BEAD1) 35cm