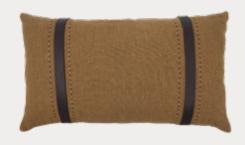

Top to Bottom

Raffia Cushion with piping:

Victoria Throw with Fringe and Suede Edge: *Antique Gold* 

Spitfire and Bracken Pill Stool 35: Canyon/Clay

Spitfire and Bracken Pill Stool 40: *Canyon/Clay* 

Bracken cushion with leather straps:

Bracken Sofa cushion with leather straps: Clay

Spitfire Cushion with fringe: Canyon

Cashmere Throw: Pink/Camel

Bracken cushion with leather straps: *Clay* 

Clay
Victoria Cushion with Fringe:
Antique Gold
Bracken Pill Stool with Leather Detail:
Clay

## CUSHIONS

H35 x W60CM

Bracken cushion with leather straps: *Clay (BRA6C60)* 

Spitfire Cushion with fringe: *Canyon (SPT5C)* 

Bracken Cushion with Leather Straps: Mushroom (BRA3C60)

Hoxton Cushion with Leather detail: Flax (HOX2C60) Also available in Oat