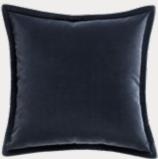

Ash

Felted Bark Cloth and Linen Cushion: *Indigo/Black* 

Vienna sofa Cushion: *Cha Cha* 

Spitfire Cushion with Fringe: *Island* 

Fox Throw with Fringe and Leather Detail: *Night* 

Buhera Basket XL:

White

Artist Canvas Cushion with Suede Trim:

Spitfire Cushion with Fringe: *Amazon (SPT6C)* 

Spitfire Cushion with Fringe: *Island (SPT9C)* 

Felted Bark Cloth and Linen Cushion: Indigo/Black (FLBL1C)

DE LE CUONA ACCESSORIES COLLECTION