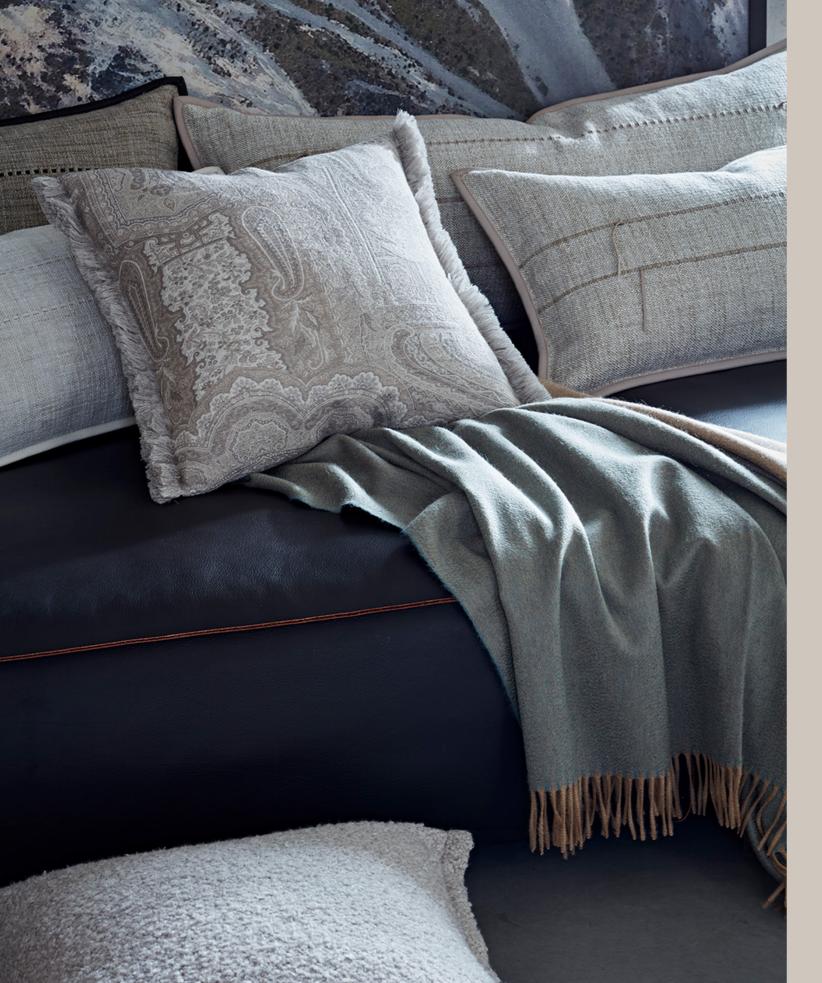

# WILDLIFE PHOTOGRAPHER

Spending time in the great outdoors, this wildlife photographer looks to bring back some of their work, into the comfort of their own home. Tan accessories made from gritty textures are sure to do this. Accessories are made from 100% natural raffia, leather and the softest suede.

Top to Bottom

Raffia Cushion with piping:

Victoria Throw with Fringe and Suede Edge: *Antique Gold* 

Spitfire and Bracken Pill Stool 35: Canyon/Clay

Spitfire and Bracken Pill Stool 40: *Canyon/Clay* 

Bracken cushion with leather straps:

Recycled Glass Beads Extra Large: Green

African Amber Bead Medium: Orange

African Amber Beads Large:

Maroon

Victoria Throw with Fringe and Suede Edge: Antique Gold

Spitfire and Bracken Pill Stool 35: Canyon/Clay
Spitfire and Bracken Pill Stool 40: Canyon/Clay
Terracotta Vase Extra Large: Brown Lava

Bracken Sofa cushion with leather straps: Clay

Spitfire Cushion with fringe: Canyon

Cashmere Throw: Pink/Camel

Bracken cushion with leather straps: *Clay* 

Clay
Victoria Cushion with Fringe:
Antique Gold
Bracken Pill Stool with Leather Detail:
Clay