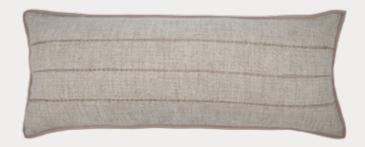

n: *Indigo/Black* 

Vienna sofa Cushion: *Cha Cha* 

Spitfire Cushion with Fringe: *Island* 

Fox Throw with Fringe and Leather Detail: *Night* 

Buhera Basket XL:

White

Artist Canvas Cushion with Suede Trim:

Cashmere Wool Twill Cushion with Leather Trim: Light Grey Sophisticated and stylish, these accessories are a reflection of the film-making couple that enjoy a pared-back lifestyle outside of their busy careers. Unafraid to reach for the sky, the blue colour scheme signifies depth, stability and confidence.



Top to Bottom

Cashmere Throw with Border:
Natural/Grey

Russian Winter Pill Stool with Leather Detail:
Sable

DE LE CUONA

## SOFA CUSHIONS

H40 x W90CM



Bracken Sofa cushion with leather straps: *Clay (BRA6C90)* 



Fox Sofa Cushion with Vertical Detail: *Dawn (FX1C90)* 



Hoxton Sofa Cushion with Leather detail: Flax (HOX2C90)
Also available in Rye



Fox Sofa Cushion with Vertical Detail: *Reed (FX4C90)* 

## CUSHIONS

H35 x W60CM



Bracken cushion with leather straps: *Clay (BRA6C60)* 



Spitfire Cushion with fringe: *Canyon (SPT5C)* 



Bracken Cushion with Leather Straps: Mushroom (BRA3C60)



Hoxton Cushion with Leather detail: Flax (HOX2C60) Also available in Oat



Spitfire Cushion with Fringe: *Amazon (SPT6C)* 



Spitfire Cushion with Fringe: *Island (SPT9C)* 



Felted Bark Cloth and Linen Cushion: Indigo/Black (FLBL1C)

DE LE CUONA ACCESSORIES COLLECTION

## CUSHIONS

#### H55 x W55CM







Vienna sofa Cushion: Cha Cha (VIE7C55)

#### CUSHIONS

H50 x W50CM



Linen and Wool Boucle Cushion: *Brown (LWB2C)* 



Linen and Wool Boucle Cushion: *