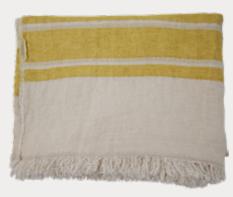

## THROWS

Belgian Linen Towel: Clay Stripe (LTOW11) W110cm x L180cm

Belgian Linen Towel: Black Stripe (LTOW1) W110cm x L180cm

Belgian Linen Towel: Yellow Stripe (LTOW10) W110cm x L180cm

Cashmere Throw: Green/Camel (TCA2T) W140cm x L180cm