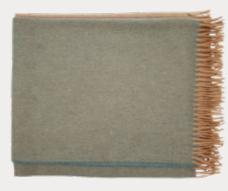

Cashmere Throw: Pink/Camel (TCA1T) W140cm x L180cm

Cashmere Throw with border: Natural/Grey (CASB1T) W140cm x L200cm

Fox Throw with Fringe and leather detail: Reed (FX4T) W140cm x L210cm

Fox Throw with Fringe and Leather Detail: Night (FX7T) W140cm x L210cm

Fox Throw with Fringe and Leather Detail: Dawn (FX1T) W140cm x L210cm

Victoria Throw with Leather Tassels: Moondust (VIC2TT) W140cm x L220cm

Victoria Throw with Fringe and Suede Edge: Crystal (VIC1T) W140cm x L240cm

Victoria Throw with Fringe and Suede Edge: Antique Gold (VIC3T) W140cm x L240cm

DE LE CUONA ACCESSORIES COLLECTION