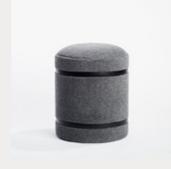

Russian Winter Pill Stool with Leather Detail: Sable (PSTO5) W43cm x H43cm

Lozi Mortar with Metal Top: White Stripe (LOZM1) W32cm x H55cm

Nguni Dining Chair: Black and Canvas (NGU3) D55cm x H77cm x W55cm