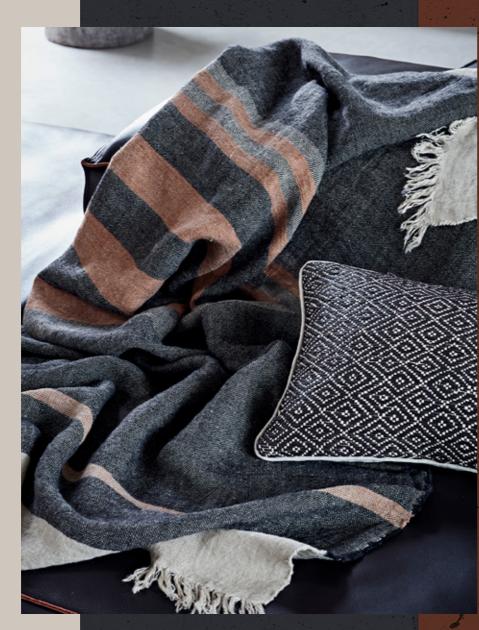

## THROWS

Belgian Linen Towel: Clay Stripe (LTOW11) W110cm x L180cm

Belgian Linen Towel: Black Stripe (LTOW1) W110cm x L180cm

Belgian Linen Towel: Yellow Stripe (LTOW10) W110cm x L180cm

Cashmere Throw: Green/Camel (TCA2T) W140cm x L180cm