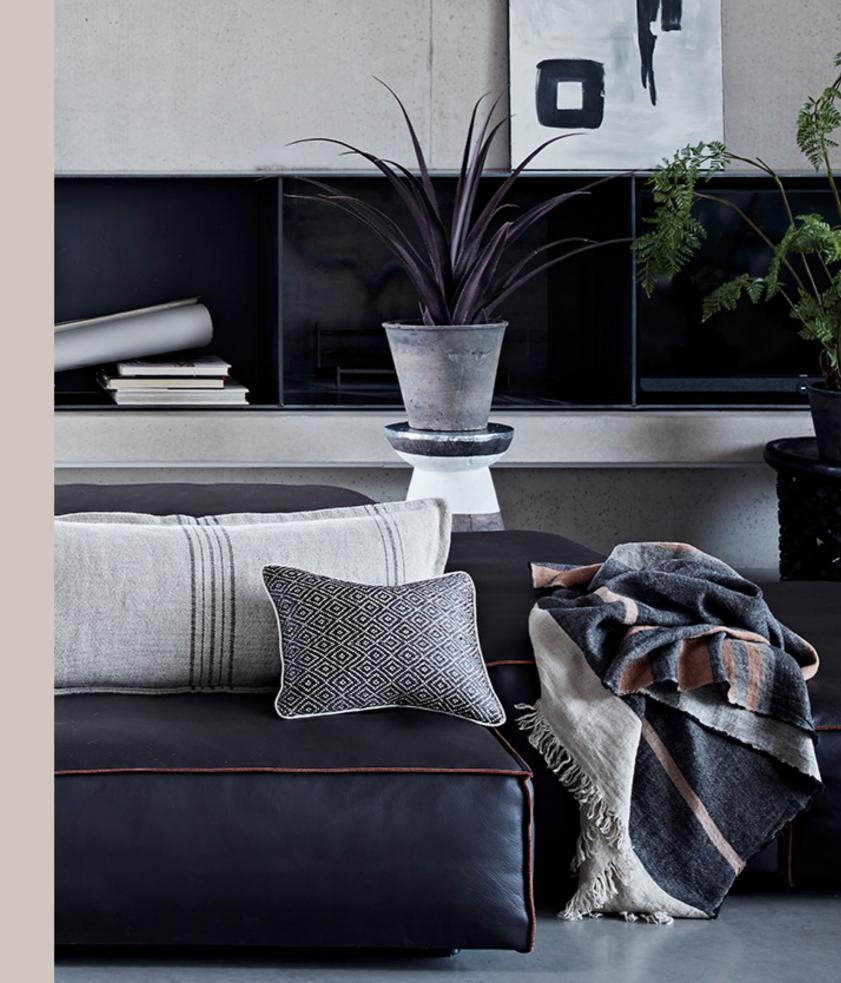

# CITY ARCHITECT

Created with a modern city architect in mind, these accessories mix linens with gutsy natural fibres like raffia and leather. The stark contrast of black softened by neutral tones indicates bold statements delivered in a soft manner.

Top to Bottom

Bracken Cushion with Leather Strap Mushroom

Fox Throw with Fringe and Leather Deta

Lozi Mortar with Metal To White Stripe

Raffia Geometric Cushion with Piping: Black

Left to Right

Belgian Linen Towel: Black Stripe

Fox Cushion with Vertical Detail: Dawn

Fox Sofa Cushion with Vertical Detail: *Dawn* 

Raffia Geometric Cushion with Piping: Black

Lozi Bowl: Dark Brown