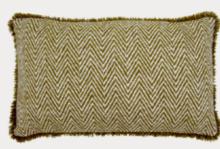

Top to Bottom

Raffia Cushion with piping:

Victoria Throw with Fringe and Suede Edge: *Antique Gold* 

Spitfire and Bracken Pill Stool 35: Canyon/Clay

Spitfire and Bracken Pill Stool 40: *Canyon/Clay* 

Bracken cushion with leather straps:

#### CUSHIONS H30 x W40CM

Raffia Cushion with piping: *Tan (RF1C)* 

Raffia Geometric Cushion with Piping: *Black (GRF1C)* 

DE LE CUONA