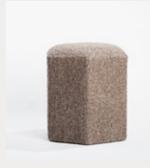

#### FURNITURE

Bracken Pill Stool with Leather Detail: Clay (PSTO4) W36cm x H47cm

Spitfire and Bracken Pill Stool: Canyon/Clay (PSTO3) Available in size 35 and 40

Linen and Wool Boucle Hexagonal Pill Stool: Brown (PSTO1) W45cm x H45cm