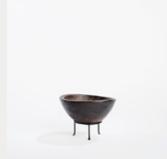

Fox Cushion with Vertical Detail: Dawn

Fox Sofa Cushion with Vertical Detail: *Dawn* 

Raffia Geometric Cushion with Piping: Black

Lozi Bowl: Dark Brown

Hausa Wooden Bowl large: Brown (LHAU1) W40cm x H27cm

Hausa Wooden Bowl Small: Brown (SHAU1) W30cm x H15cm

Lozi Bowl: Dark Brown (LOZB1) W40cm

Buhera Basket XL: White (BUH7) W60cm x H112cm

Vine Ceramic Vase: Yellow/Silver (VAS8) H26cm x W25cm