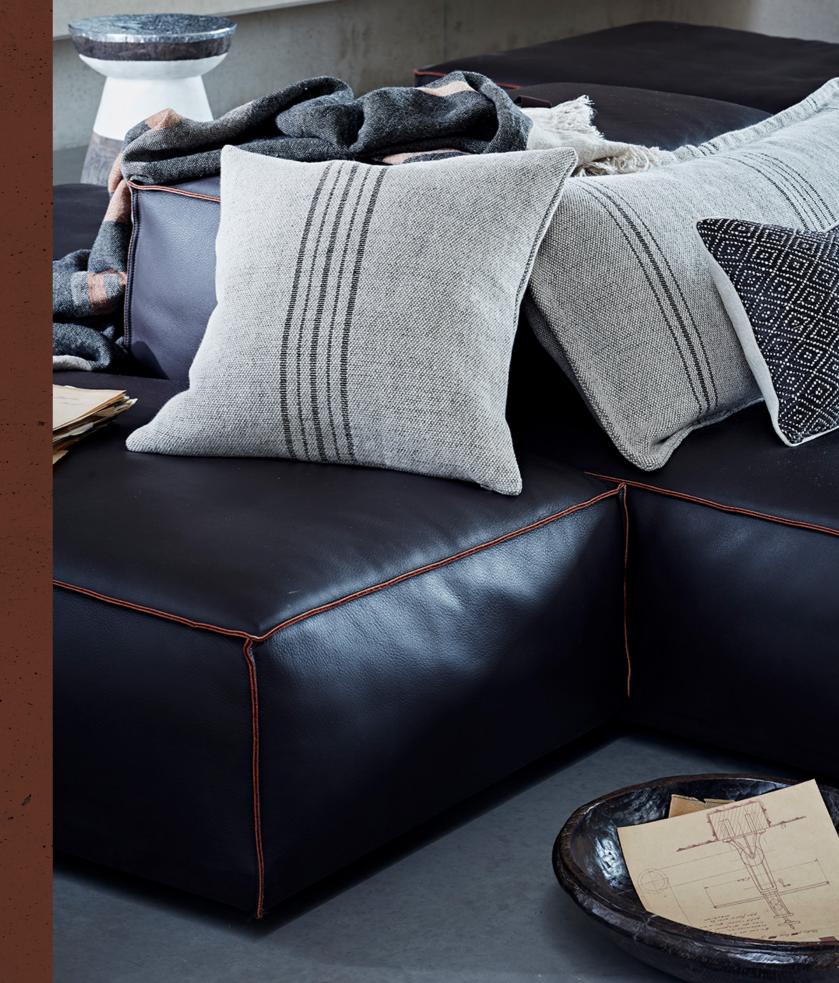

# CITY ARCHITECT

Created with a modern city architect in mind, these accessories mix linens with gutsy natural fibres like raffia and leather. The stark contrast of black softened by neutral tones indicates bold statements delivered in a soft manner.

Top to Bottom

Bracken Cushion with Leather Strap Mushroom

Fox Throw with Fringe and Leather Deta

Lozi Mortar with Metal To White Stripe

Raffia Geometric Cushion with Piping: Black

Left to Right

Belgian Linen Towel: Black Stripe

Fox Cushion with Vertical Detail: Dawn

Fox Sofa Cushion with Vertical Detail: *Dawn* 

Raffia Geometric Cushion with Piping: Black

Lozi Bowl: Dark Brown