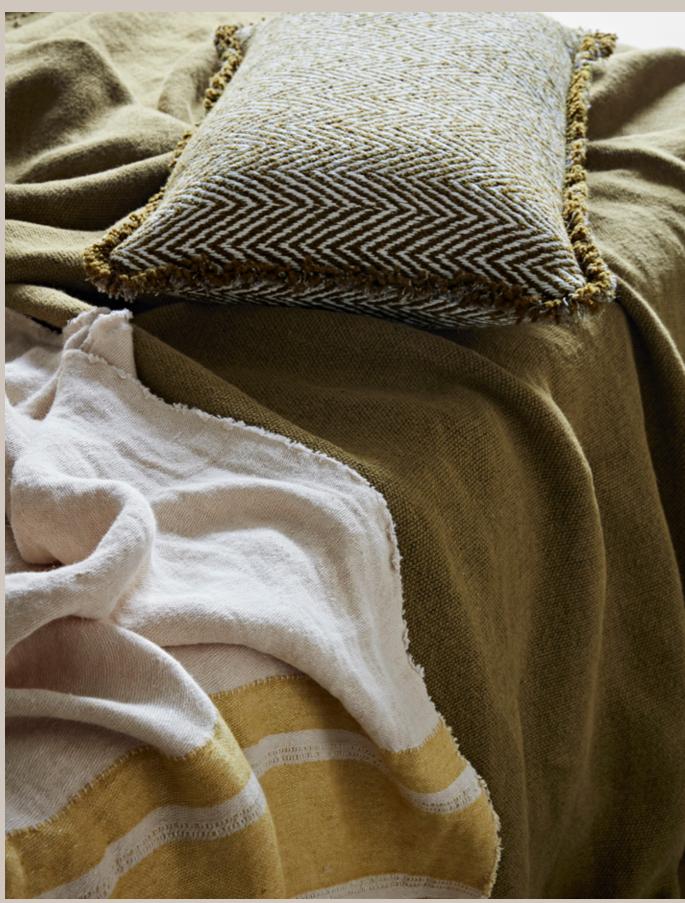

Top to Bottom

Raffia Cushion with piping:

Victoria Throw with Fringe and Suede Edge: *Antique Gold* 

Spitfire and Bracken Pill Stool 35: Canyon/Clay

Spitfire and Bracken Pill Stool 40: *Canyon/Clay* 

Bracken cushion with leather straps: