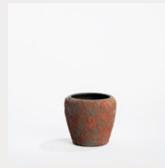

#### ACCENTS

Terracotta Vase Extra Large: Brown Lava (BRL3) W25cm x H70cm

Terracotta Vase Large: Brown Lava (BRL2) W29cm x H26cm

Terracotta Vase Medium: Brown Lava (BRL1) H24cm x W22cm

Jacaranda Wooden Bowl: Natural (WBN1) W25cm