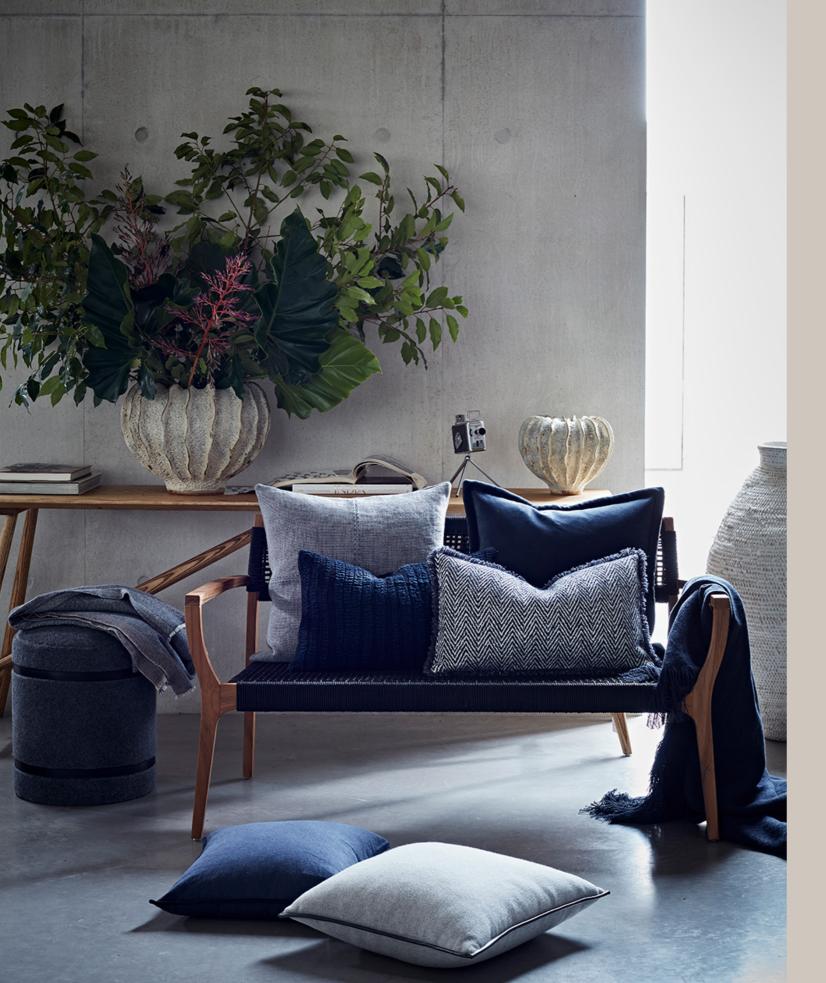

# CITY ARCHITECT

Created with a modern city architect in mind, these accessories mix linens with gutsy natural fibres like raffia and leather. The stark contrast of black softened by neutral tones indicates bold statements delivered in a soft manner.

Top to Bottom

Bracken Cushion with Leather Strap Mushroom

Fox Throw with Fringe and Leather Deta

Lozi Mortar with Metal To White Stripe

Raffia Geometric Cushion with Piping: Black

Left to Right

Belgian Linen Towel: Black Stripe

Fox Cushion with Vertical Detail: Dawn

Fox Sofa Cushion with Vertical Detail: *Dawn* 

Raffia Geometric Cushion with Piping: Black

Lozi Bowl: Dark Brown