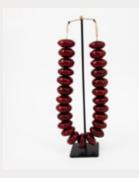

Recycled Glass Beads Extra Large: Green

African Amber Bead Medium: Orange

African Amber Beads Large:

Maroon

Victoria Throw with Fringe and Suede Edge: Antique Gold

Spitfire and Bracken Pill Stool 35: Canyon/Clay
Spitfire and Bracken Pill Stool 40: Canyon/Clay
Terracotta Vase Extra Large: Brown Lava

African Amber Beads Large: Maroon (BEAD3) 42cm

Recycled Glass Beads Medium: *Green (BEAD4) 35cm* 