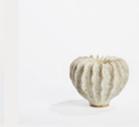

Reef Ceramic Vase Large: White (VAS3)
W48cm x H34cm

Reef Ceramic Vase Medium: White (VAS2) W28cm x H25cm

Recycled Glass Beads Extra Large: Green (BEAD2) 42cm

African Amber Beads Medium: Orange (BEAD1) 35cm