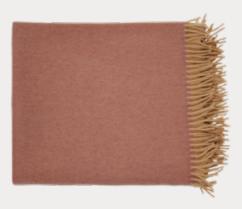

Fox Throw with Fringe and Leather Detail: Dawn (FX1T) W140cm x L210cm

Victoria Throw with Leather Tassels: Moondust (VIC2TT) W140cm x L220cm

Victoria Throw with Fringe and Suede Edge: Crystal (VIC1T) W140cm x L240cm

Victoria Throw with Fringe and Suede Edge: Antique Gold (VIC3T) W140cm x L240cm

DE LE CUONA ACCESSORIES COLLECTION