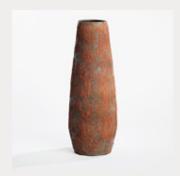

#### ACCENTS

Terracotta Vase Extra Large: Brown Lava (BRL3) W25cm x H70cm

Terracotta Vase Large: Brown Lava (BRL2) W29cm x H26cm

Terracotta Vase Medium: Brown Lava (BRL1) H24cm x W22cm

Jacaranda Wooden Bowl: Natural (WBN1) W25cm