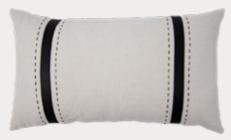

Top to Bottom

Bracken Cushion with Leather Strap Mushroom

Fox Throw with Fringe and Leather Deta

Lozi Mortar with Metal To White Stripe

Raffia Geometric Cushion with Piping: Black

Left to Right

Belgian Linen Towel: Black Stripe

Fox Cushion with Vertical Detail: Dawn

Fox Sofa Cushion with Vertical Detail: *Dawn* 

Raffia Geometric Cushion with Piping: Black

Lozi Bowl: Dark Brown

#### CUSHIONS H30 x W40CM

Raffia Cushion with piping: *Tan (RF1C)* 

Raffia Geometric Cushion with Piping: *Black (GRF1C)* 

DE LE CUONA