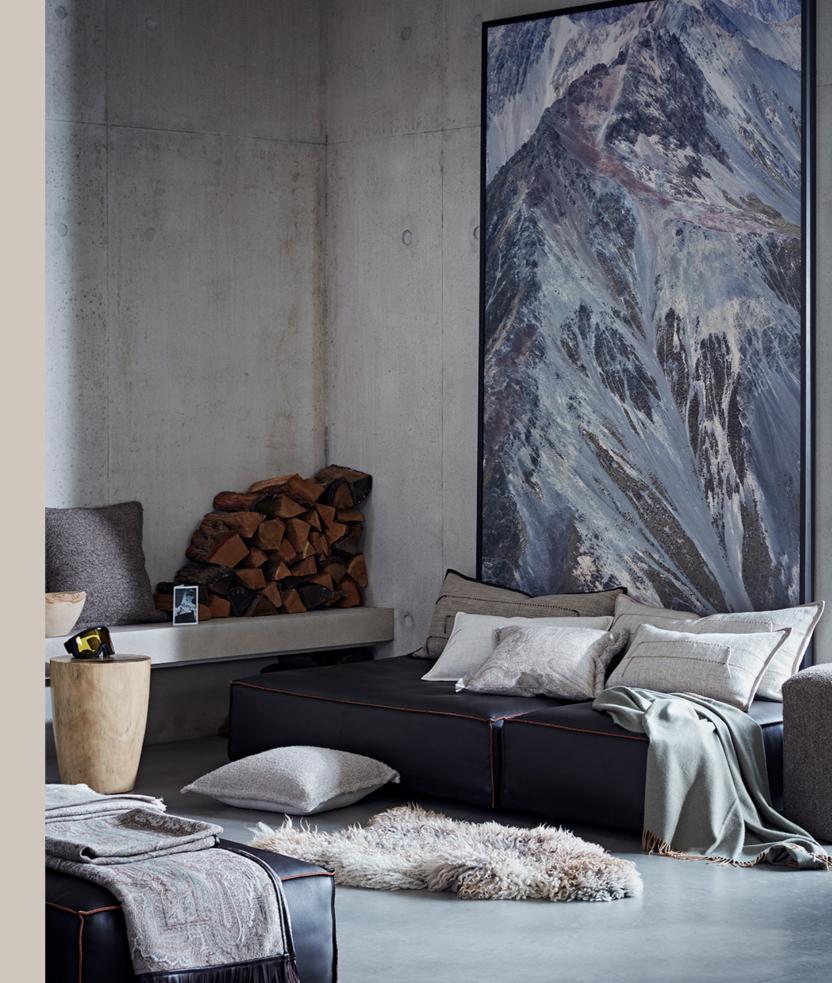

# WILDLIFE PHOTOGRAPHER

Spending time in the great outdoors, this wildlife photographer looks to bring back some of their work, into the comfort of their own home. Tan accessories made from gritty textures are sure to do this. Accessories are made from 100% natural raffia, leather and the softest suede.

Top to Bottom

Raffia Cushion with piping:

Victoria Throw with Fringe and Suede Edge: *Antique Gold* 

Spitfire and Bracken Pill Stool 35: Canyon/Clay

Spitfire and Bracken Pill Stool 40: *Canyon/Clay* 

Bracken cushion with leather straps:

Recycled Glass Beads Extra Large: Green

African Amber Bead Medium: Orange

African Amber Beads Large:

Maroon

Victoria Throw with Fringe and Suede Edge: Antique Gold

Spitfire and Bracken Pill Stool 35: Canyon/Clay
Spitfire and Bracken Pill Stool 40: Canyon/Clay
Terracotta Vase Extra Large: Brown Lava

Bracken Sofa cushion with leather straps: Clay

Spitfire Cushion with fringe: Canyon

Cashmere Throw: Pink/Camel

Bracken cushion with leather straps: *Clay* 

Clay
Victoria Cushion with Fringe:
Antique Gold
Bracken Pill Stool with Leather Detail:
Clay