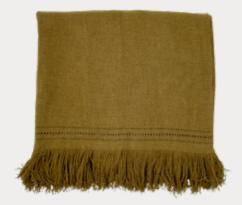

#### CUSHIONS H30 x W40CM

Raffia Cushion with piping: *Tan (RF1C)* 

Raffia Geometric Cushion with Piping: *Black (GRF1C)* 

DE LE CUONA