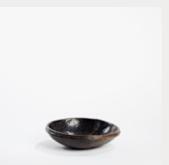

Fox Cushion with Vertical Detail: Dawn

Fox Sofa Cushion with Vertical Detail: *Dawn* 

Raffia Geometric Cushion with Piping: Black

Lozi Bowl: Dark Brown

Hausa Wooden Bowl large: Brown (LHAU1) W40cm x H27cm

Hausa Wooden Bowl Small: Brown (SHAU1) W30cm x H15cm

Lozi Bowl: Dark Brown (LOZB1) W40cm

Buhera Basket XL: White (BUH7) W60cm x H112cm

Vine Ceramic Vase: Yellow/Silver (VAS8) H26cm x W25cm