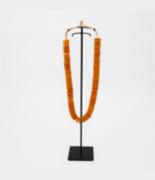

Recycled Glass Beads Extra Large: Green

African Amber Bead Medium: Orange

African Amber Beads Large:

Maroon

Victoria Throw with Fringe and Suede Edge: Antique Gold

Spitfire and Bracken Pill Stool 35: Canyon/Clay
Spitfire and Bracken Pill Stool 40: Canyon/Clay
Terracotta Vase Extra Large: Brown Lava

Reef Ceramic Vase Large: White (VAS3)
W48cm x H34cm

Reef Ceramic Vase Medium: White (VAS2) W28cm x H25cm

Recycled Glass Beads Extra Large: Green (BEAD2) 42cm

African Amber Beads Medium: Orange (BEAD1) 35cm