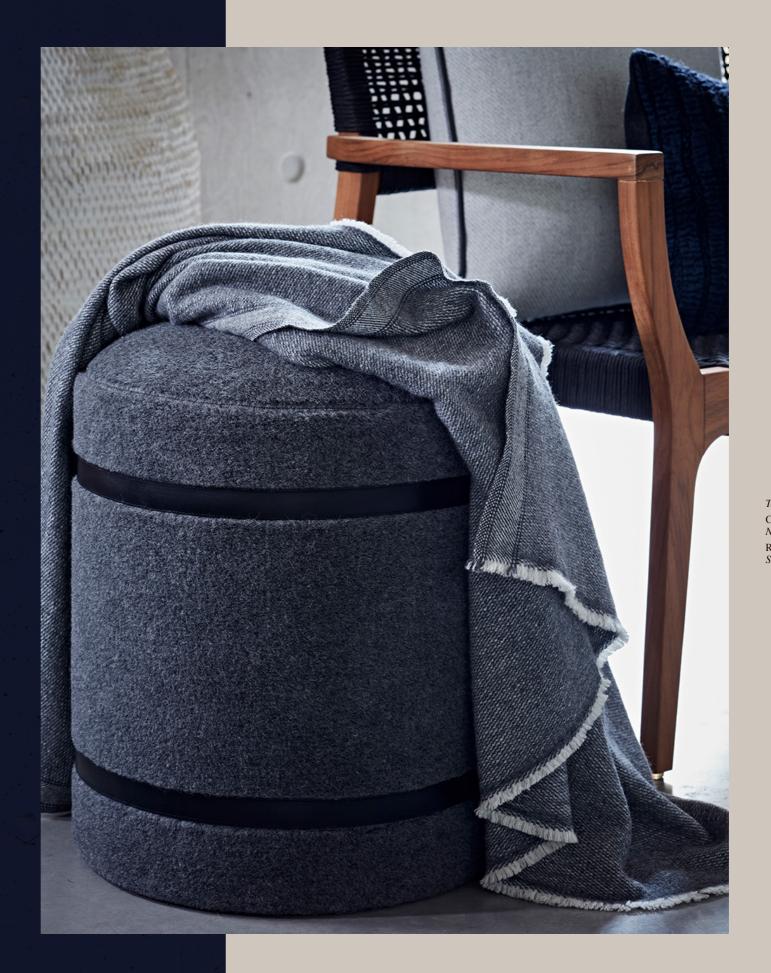

# CITY ARCHITECT

Created with a modern city architect in mind, these accessories mix linens with gutsy natural fibres like raffia and leather. The stark contrast of black softened by neutral tones indicates bold statements delivered in a soft manner.

Top to Bottom

Bracken Cushion with Leather Strap Mushroom

Fox Throw with Fringe and Leather Deta

Lozi Mortar with Metal To White Stripe

Raffia Geometric Cushion with Piping: Black

Left to Right

Belgian Linen Towel: Black Stripe