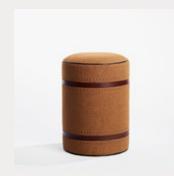

#### FURNITURE

Bracken Pill Stool with Leather Detail: Clay (PSTO4) W36cm x H47cm

Spitfire and Bracken Pill Stool: Canyon/Clay (PSTO3) Available in size 35 and 40

Linen and Wool Boucle Hexagonal Pill Stool: Brown (PSTO1) W45cm x H45cm