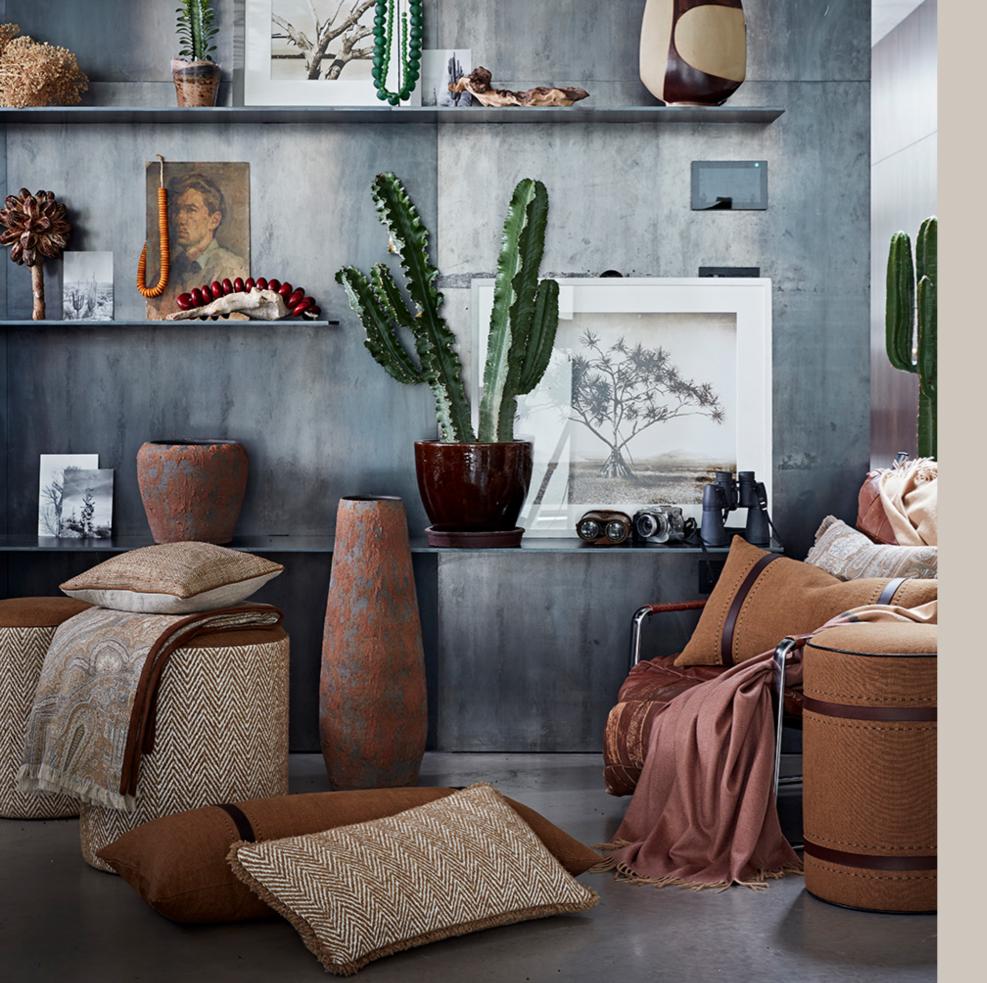

# WILDLIFE PHOTOGRAPHER

Spending time in the great outdoors, this wildlife photographer looks to bring back some of their work, into the comfort of their own home. Tan accessories made from gritty textures are sure to do this. Accessories are made from 100% natural raffia, leather and the softest suede.

Top to Bottom

Raffia Cushion with piping:

Victoria Throw with Fringe and Suede Edge: *Antique Gold* 

Spitfire and Bracken Pill Stool 35: Canyon/Clay

Spitfire and Bracken Pill Stool 40: *Canyon/Clay* 

Bracken cushion with leather straps:

Recycled Glass Beads Extra Large: Green

African Amber Bead Medium: Orange

African Amber Beads Large:

Maroon

Victoria Throw with Fringe and Suede Edge: Antique Gold

Spitfire and Bracken Pill Stool 35: Canyon/Clay
Spitfire and Bracken Pill Stool 40: Canyon/Clay
Terracotta Vase Extra Large: Brown Lava

Bracken Sofa cushion with leather straps: Clay

Spitfire Cushion with fringe: Canyon

Cashmere Throw: Pink/Camel

Bracken cushion with leather straps: *Clay* 

Clay
Victoria Cushion with Fringe:
Antique Gold
Bracken Pill Stool with Leather Detail:
Clay