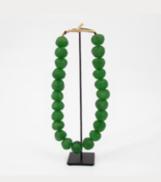

Reef Ceramic Vase Large: White (VAS3)
W48cm x H34cm

Reef Ceramic Vase Medium: White (VAS2) W28cm x H25cm

Recycled Glass Beads Extra Large: Green (BEAD2) 42cm

African Amber Beads Medium: Orange (BEAD1) 35cm