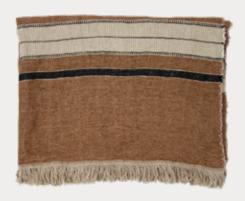

## THROWS

Belgian Linen Towel: Clay Stripe (LTOW11) W110cm x L180cm

Belgian Linen Towel: Black Stripe (LTOW1) W110cm x L180cm

Belgian Linen Towel: Yellow Stripe (LTOW10) W110cm x L180cm

Cashmere Throw: Green/Camel (TCA2T) W140cm x L180cm