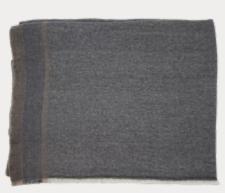

## THROWS

Belgian Linen Towel: Clay Stripe (LTOW11) W110cm x L180cm

Belgian Linen Towel: Black Stripe (LTOW1) W110cm x L180cm

Belgian Linen Towel: Yellow Stripe (LTOW10) W110cm x L180cm

Cashmere Throw: Green/Camel (TCA2T) W140cm x L180cm