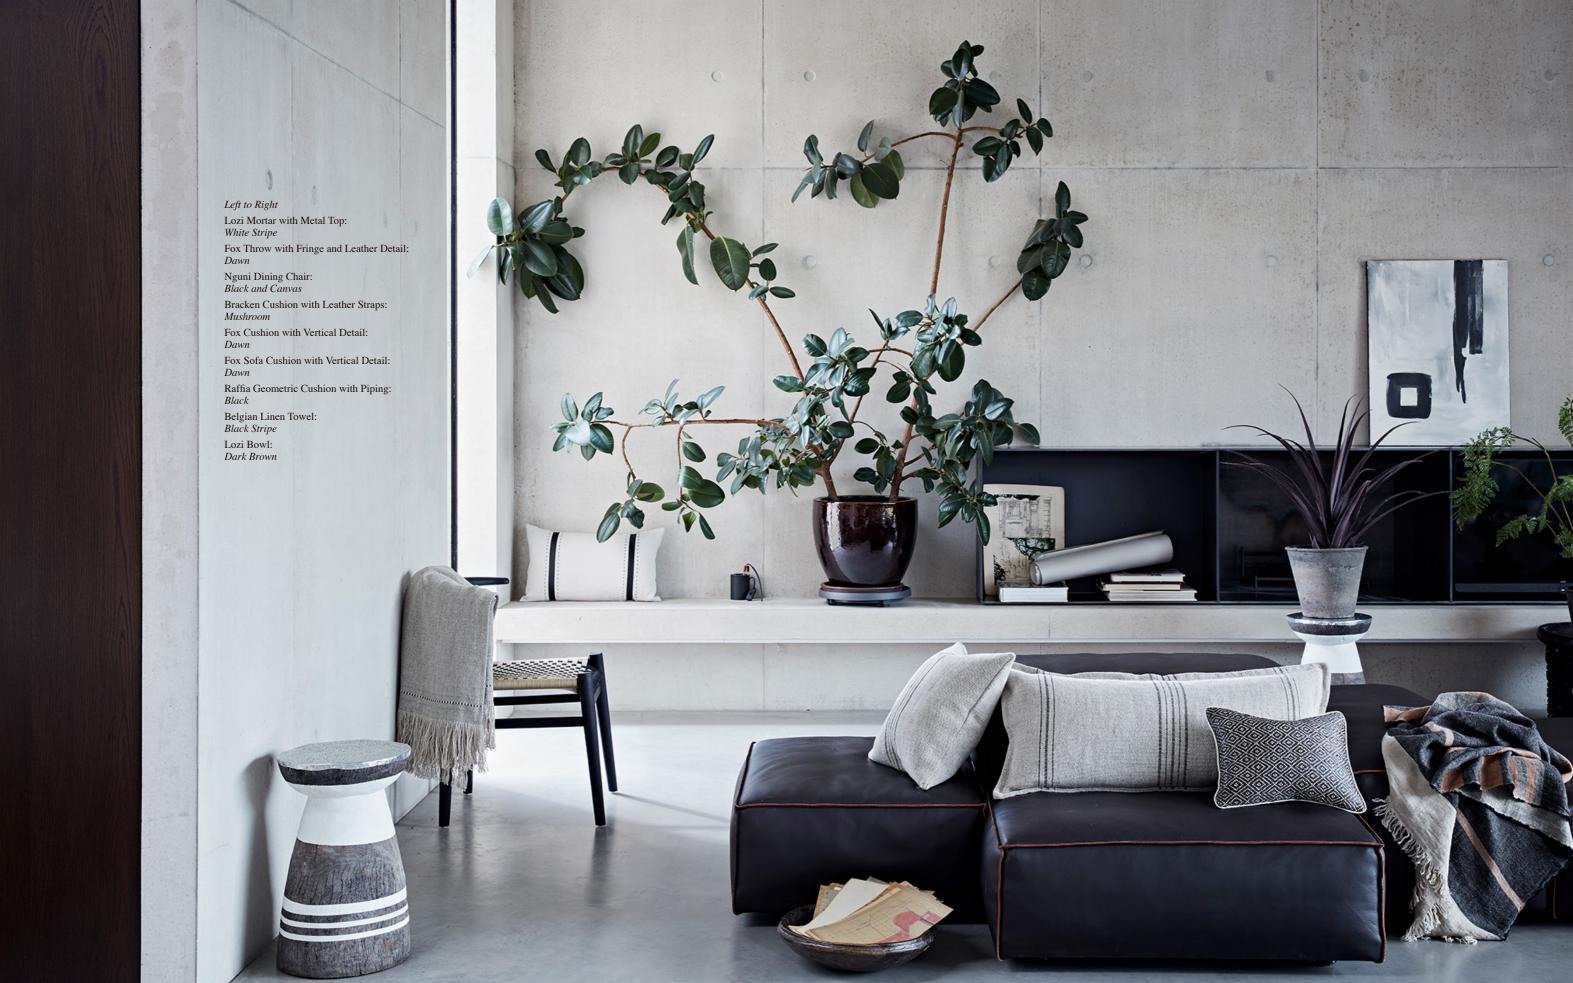

# CITY ARCHITECT

Created with a modern city architect in mind, these accessories mix linens with gutsy natural fibres like raffia and leather. The stark contrast of black softened by neutral tones indicates bold statements delivered in a soft manner.

Top to Bottom

Bracken Cushion with Leather Strap Mushroom

Fox Throw with Fringe and Leather Deta

Lozi Mortar with Metal To White Stripe

Raffia Geometric Cushion with Piping: Black

Left to Right

Belgian Linen Towel: Black Stripe

Fox Cushion with Vertical Detail: Dawn

Fox Sofa Cushion with Vertical Detail: *Dawn* 

Raffia Geometric Cushion with Piping: Black

Lozi Bowl: Dark Brown