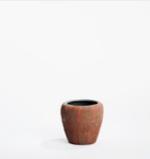

Hausa Wooden Bowl large: Brown (LHAU1) W40cm x H27cm

Hausa Wooden Bowl Small: Brown (SHAU1) W30cm x H15cm

Lozi Bowl: Dark Brown (LOZB1) W40cm

Buhera Basket XL: White (BUH7) W60cm x H112cm

Vine Ceramic Vase: Yellow/Silver (VAS8) H26cm x W25cm