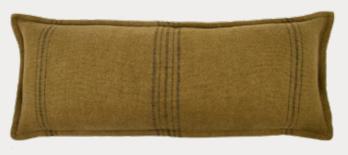

Top to Bottom

Bracken Cushion with Leather Strap Mushroom

Fox Throw with Fringe and Leather Deta

Lozi Mortar with Metal To White Stripe

Raffia Geometric Cushion with Piping: Black

Left to Right

Belgian Linen Towel: Black Stripe

## THROWS

Belgian Linen Towel: Clay Stripe (LTOW11) W110cm x L180cm

Belgian Linen Towel: Black Stripe (LTOW1) W110cm x L180cm

Belgian Linen Towel: Yellow Stripe (LTOW10) W110cm x L180cm

Cashmere Throw: Green/Camel (TCA2T) W140cm x L180cm