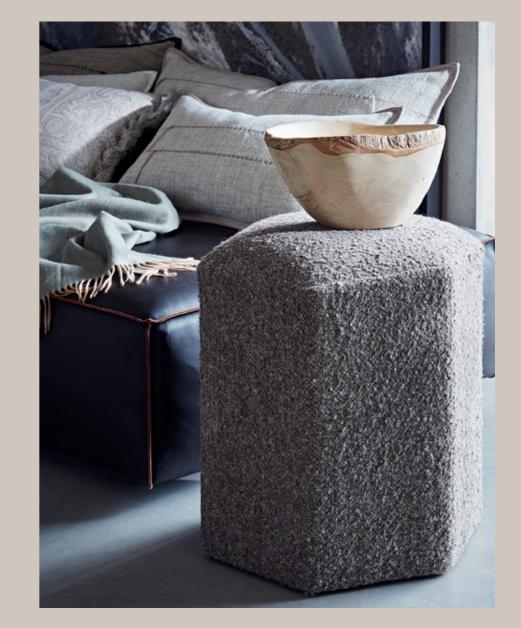

# OLYMPIC SKIER

Wool, boucle and linen with leather details bring serious combinations suited to a skier and ski chalets. Soft accents and subtle tones are reminiscent of the winter snow, while the warm colours keep the interior comfortable.

Left to Right

Jacaranda Wooden Bowl:

Natural

Linen and Wool Boucle Cushion:

Kettle Table Medium:

Natural

Linen and Wool Boucle Cushion:

Таире