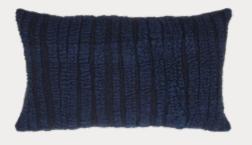

Ash

Felted Bark Cloth and Linen Cushion: *Indigo/Black* 

Vienna sofa Cushion: *Cha Cha* 

Spitfire Cushion with Fringe: *Island* 

Fox Throw with Fringe and Leather Detail: *Night* 

Buhera Basket XL:

White

Artist Canvas Cushion with Suede Trim: