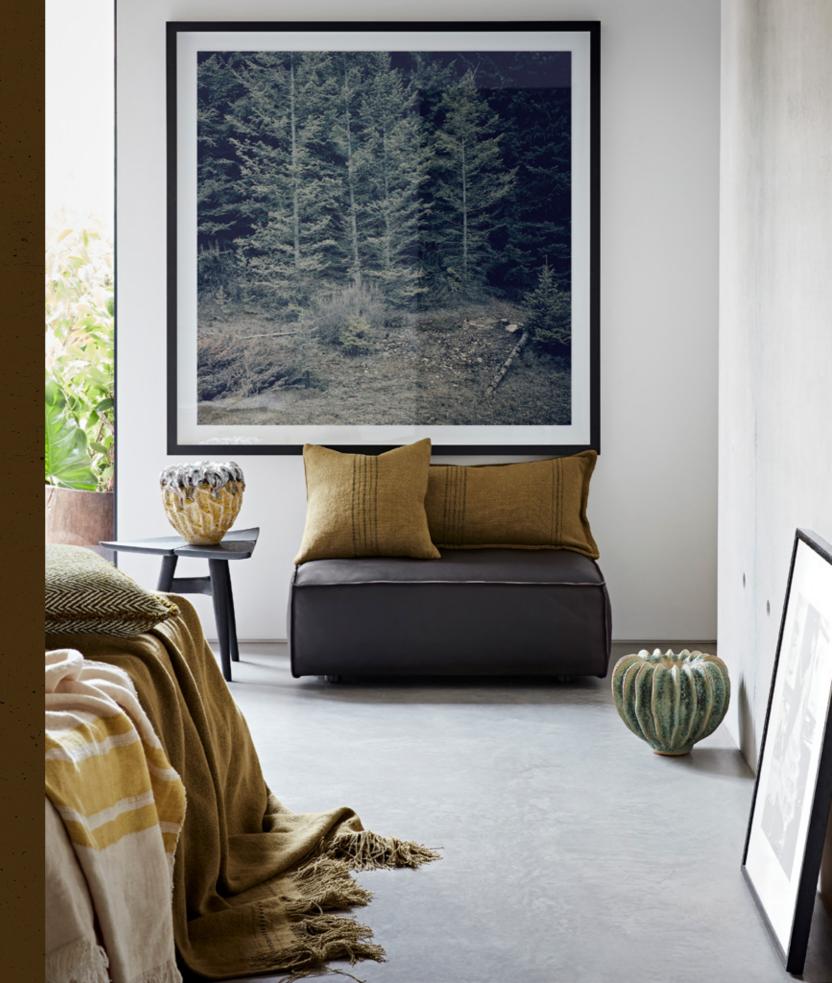

# CITY ARCHITECT

Created with a modern city architect in mind, these accessories mix linens with gutsy natural fibres like raffia and leather. The stark contrast of black softened by neutral tones indicates bold statements delivered in a soft manner.

Top to Bottom

Bracken Cushion with Leather Strap Mushroom

Fox Throw with Fringe and Leather Deta

Lozi Mortar with Metal To White Stripe

Raffia Geometric Cushion with Piping: Black

Left to Right

Belgian Linen Towel: Black Stripe

Fox Cushion with Vertical Detail: Dawn

Fox Sofa Cushion with Vertical Detail: *Dawn* 

Raffia Geometric Cushion with Piping: Black

Lozi Bowl: Dark Brown