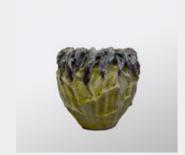

#### ACCENTS

Terracotta Vase Extra Large: Brown Lava (BRL3) W25cm x H70cm

Terracotta Vase Large: Brown Lava (BRL2) W29cm x H26cm

Terracotta Vase Medium: Brown Lava (BRL1) H24cm x W22cm

Jacaranda Wooden Bowl: Natural (WBN1) W25cm