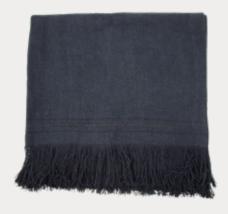

## THROWS

Belgian Linen Towel: Clay Stripe (LTOW11) W110cm x L180cm

Belgian Linen Towel: Black Stripe (LTOW1) W110cm x L180cm

Belgian Linen Towel: Yellow Stripe (LTOW10) W110cm x L180cm

Cashmere Throw: Green/Camel (TCA2T) W140cm x L180cm