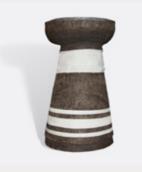

## D O C U M E N T A R Y F I L M M A K E R

Left to Right

Russian Winter Pill Stool with Leather Detail: Sable

Cashmere Throw with border: *Natural/Grey* 

Reef Ceramic Vase Large:

Reef Ceramic Vase Medium:

Maroc Cushion:

Top to Bottom

Cashmere Throw with Border:
Natural/Grey

Russian Winter Pill Stool with Leather Detail:
Sable

DE LE CUONA

Russian Winter Pill Stool with Leather Detail: Sable (PSTO5) W43cm x H43cm

Lozi Mortar with Metal Top: White Stripe (LOZM1) W32cm x H55cm

Nguni Dining Chair: Black and Canvas (NGU3) D55cm x H77cm x W55cm