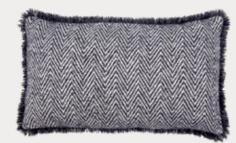

Top to Bottom

Bracken Cushion with Leather Strap Mushroom

Fox Throw with Fringe and Leather Deta

Lozi Mortar with Metal To White Stripe

Raffia Geometric Cushion with Piping: Black

Left to Right

Belgian Linen Towel: Black Stripe

Fox Cushion with Vertical Detail: Dawn

Fox Sofa Cushion with Vertical Detail: *Dawn* 

Raffia Geometric Cushion with Piping: Black

Lozi Bowl: Dark Brown