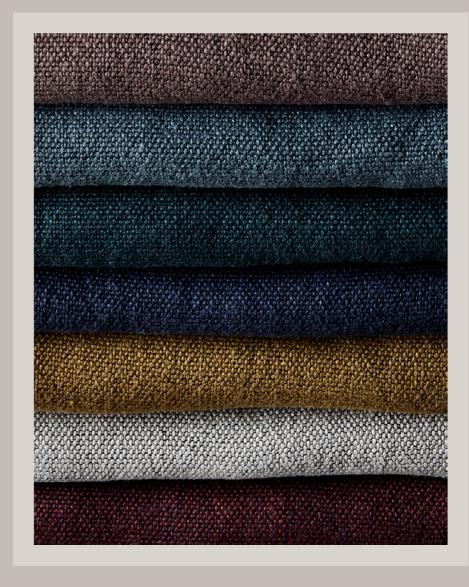

# VICTORIA

Made from a combination of cotton and wool, Victoria Paisley brings a more modern and regal twist on a traditional paisley. Inspired by Queen Victoria's drawing room, this fabric uses a combination of over 14 colours and has been in development for over four years, making it one of the most intricate paisleys in de Le Cuona's fabric library.

> From top Moondust vic2 Crystal vici Antique Gold vic3 Ruby vic4 Garnet vics

Composition Wool and Cotton