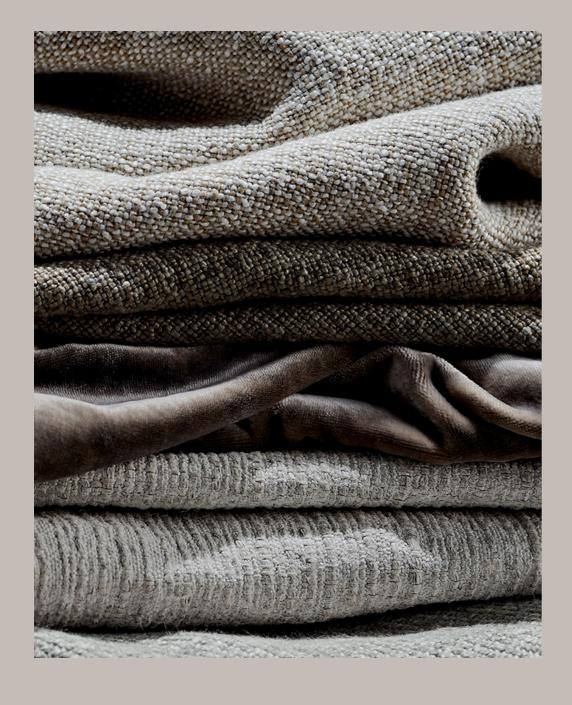

### BRACKEN

Bracken takes inspiration from the bracken bush, echoing the seasonal shades of its foliage. The fabric has been designed to reflect the beautiful raw texture of linen. Husks are intentionally left visible to give an authentic natural appearance, dry and unrefined handle.

# HOXTON

A combination of yarns has been chosen to produce the contemporary neutral colours of Hoxton. This linen is robust yet sophisticated with a soft handle, keeping it in line with de Le Cuona's classic handwriting.