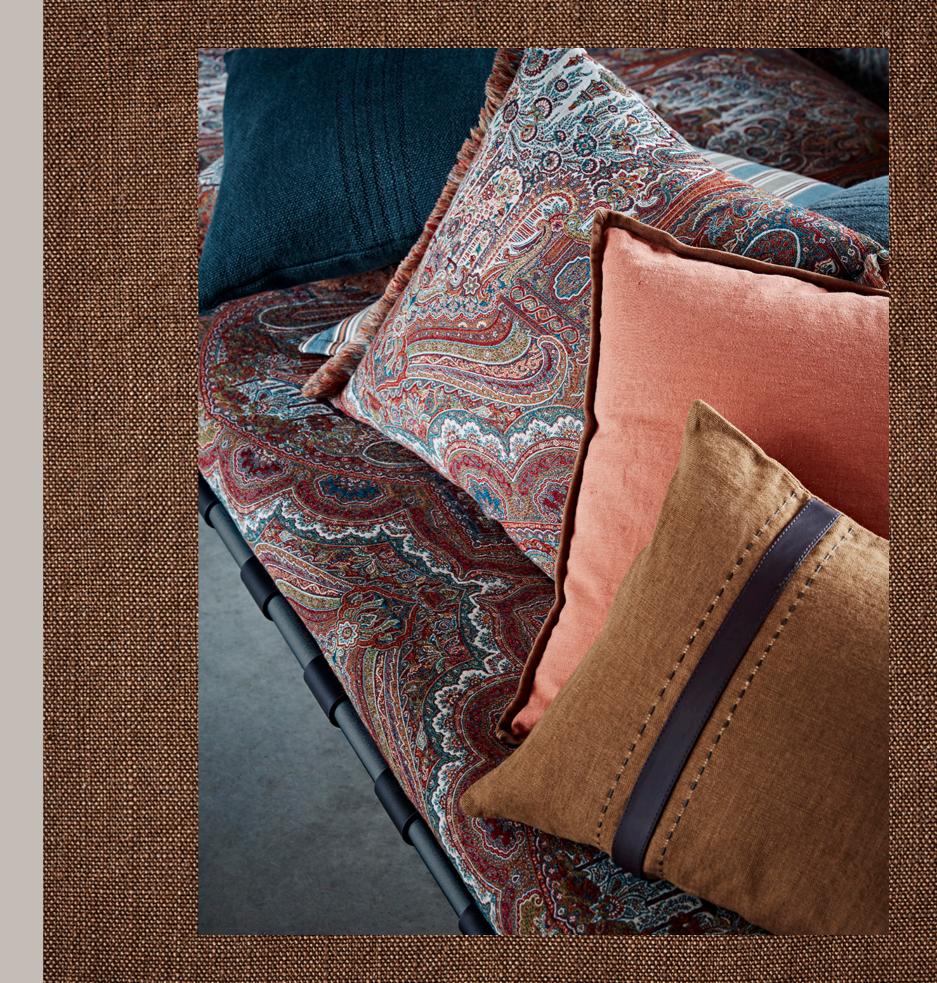

# PRODUCT KEY

PAGE 03-04
Cushions
Shore Cushion with Fringe Detail:
Spray sho3c
Shepherd's Cloth Panelled Cushion:
Peat shp8c45
Rogue Cushion with Fringe Detail:
Frontier ROG1C
Cape Cushion with Leather Detail:
Frost CP6C

Hoxton Rye Hox3 (BESPOKE) Hoxton Flax Hox2 (BESPOKE) Hoxton Oat Hox1 (BESPOKE) Spitfire Desert SPT2 (BESPOKE)

Sand shoic

Shore Cushion with Fringe Detail:

PAGE 05
From top
Hoxton Flax HOX2
Hoxton Rye HOX3
Cavalier Armour CAV3
Bulldog BUL1
Malmo Mist MALM4