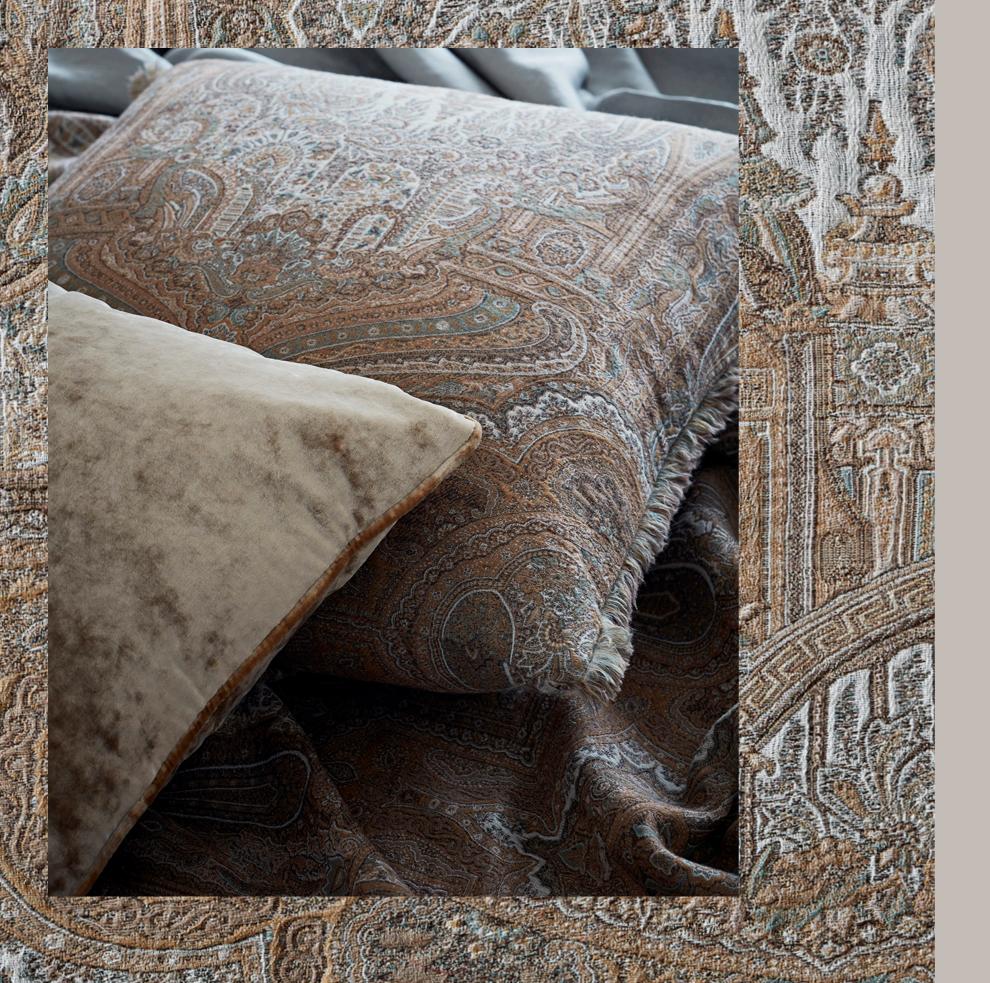

# VICTORIA

Made from a combination of cotton and wool, Victoria Paisley brings a more modern and regal twist on a traditional paisley. Inspired by Queen Victoria's drawing room, this fabric uses a combination of over 14 colours and has been in development for over four years, making it one of the most intricate paisleys in de Le Cuona's fabric library.

> From top Moondust vic2 Crystal vici Antique Gold vic3 Ruby vic4 Garnet vics

Composition Wool and Cotton