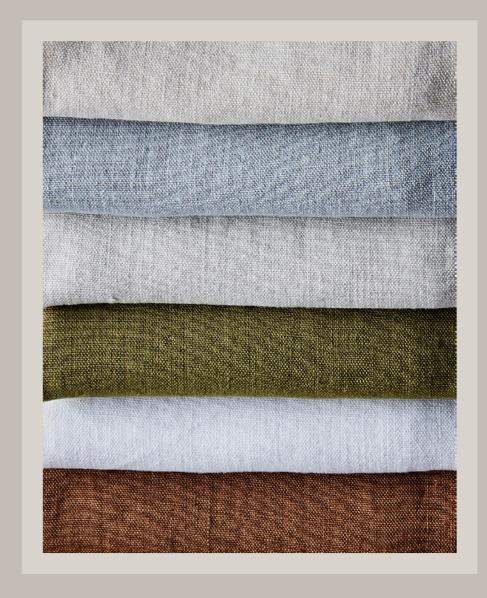

### BRACKEN

Bracken takes inspiration from the bracken bush, echoing the seasonal shades of its foliage. The fabric has been designed to reflect the beautiful raw texture of linen. Husks are intentionally left visible to give an authentic natural appearance, dry and unrefined handle.

> From top Mushroom BRA3 Gravel BRA4 Seed BRA2 Fern BRA5 Dewdrop BRA1 Clay BRA6 Composition

Linen

DE LE CUONA MAVERICK II