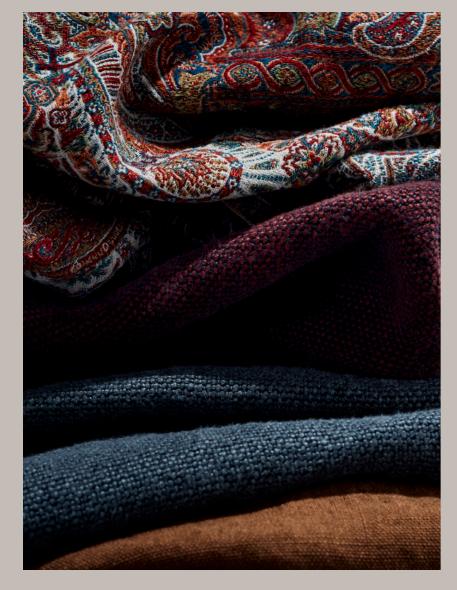

# VICTORIA

Made from a combination of cotton and wool, Victoria Paisley brings a more modern and regal twist on a traditional paisley. Inspired by Queen Victoria's drawing room, this fabric uses a combination of over 14 colours and has been in development for over four years, making it one of the most intricate paisleys in de Le Cuona's fabric library.

> From top Moondust vic2 Crystal vici Antique Gold vic3 Ruby vic4 Garnet vics

Composition Wool and Cotton