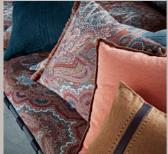

# VICTORIA

Made from a combination of cotton and wool, Victoria Paisley brings a more modern and regal twist on a traditional paisley. Inspired by Queen Victoria's drawing room, this fabric uses a combination of over 14 colours and has been in development for over four years, making it one of the most intricate paisleys in de Le Cuona's fabric library.

> From top Moondust vic2 Crystal vici Antique Gold vic3 Ruby vic4 Garnet vics

Composition Wool and Cotton