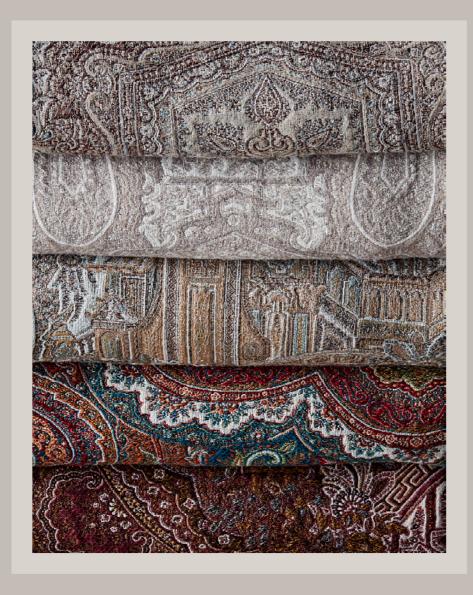

# VICTORIA

Made from a combination of cotton and wool, Victoria Paisley brings a more modern and regal twist on a traditional paisley. Inspired by Queen Victoria's drawing room, this fabric uses a combination of over 14 colours and has been in development for over four years, making it one of the most intricate paisleys in de Le Cuona's fabric library.

> From top Moondust vic2 Crystal vici Antique Gold vic3 Ruby vic4 Garnet vics

Composition Wool and Cotton