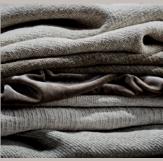

### BRACKEN

Bracken takes inspiration from the bracken bush, echoing the seasonal shades of its foliage. The fabric has been designed to reflect the beautiful raw texture of linen. Husks are intentionally left visible to give an authentic natural appearance, dry and unrefined handle.

> From top Mushroom BRA3 Gravel BRA4 Seed BRA2 Fern BRA5 Dewdrop BRA1 Clay BRA6 Composition

Linen

DE LE CUONA MAVERICK II