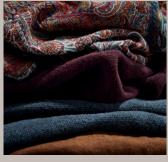

# HOXTON

A combination of yarns has been chosen to produce the contemporary neutral colours of Hoxton. This linen is robust yet sophisticated with a soft handle, keeping it in line with de Le Cuona's classic handwriting.

From top
Flax HOX2

Sesame HOX4

Oat HOX1

Rye нохз

Composition Linen

# F O X

Fox is a 100% linen fabric which has a subtle yet rich depth of colour, created by combining a black thread with the plush colour tones of the classic collection. It is soft and fluid enough to be used as a beautiful heavy curtain, and yet strong and rich enough to create a statement upholstery piece.

From top

Ash FX2

Moss fx5

Den FX3

Night FX7 Reed FX4

Dawn fx1 Dusk fx6

Composition

Linen