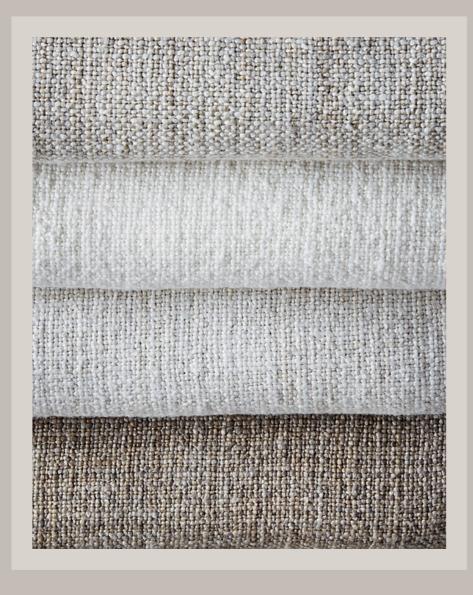

# HOXTON

A combination of yarns has been chosen to produce the contemporary neutral colours of Hoxton. This linen is robust yet sophisticated with a soft handle, keeping it in line with de Le Cuona's classic handwriting.

From top
Flax HOX2

Sesame HOX4

Oat HOX1

Rye нохз

Composition Linen