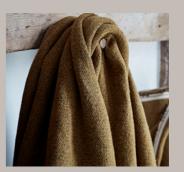

### BRACKEN

Bracken takes inspiration from the bracken bush, echoing the seasonal shades of its foliage. The fabric has been designed to reflect the beautiful raw texture of linen. Husks are intentionally left visible to give an authentic natural appearance, dry and unrefined handle.

> From top Mushroom BRA3 Gravel BRA4 Seed BRA2 Fern BRA5 Dewdrop BRA1 Clay BRA6 Composition

Linen

DE LE CUONA MAVERICK II