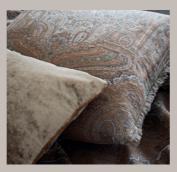

# VICTORIA

Made from a combination of cotton and wool, Victoria Paisley brings a more modern and regal twist on a traditional paisley. Inspired by Queen Victoria's drawing room, this fabric uses a combination of over 14 colours and has been in development for over four years, making it one of the most intricate paisleys in de Le Cuona's fabric library.

> From top Moondust vic2 Crystal vici Antique Gold vic3 Ruby vic4 Garnet vics

Composition Wool and Cotton